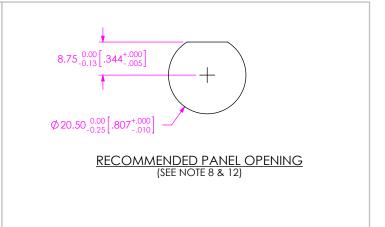

c:\enterprisevault\DWG\MISC\MKTG\ACR-16-XX-X-XX.XX-X-XX-M-X-MKT.SLDDRW

<u>BC END OPTION</u> (BUILD DOUBLE-ENDED INTIALLY FOR E-TEST) (SEE TABLE 2 FOR DWC CALLOUTS/SIGNAL MAPPING) (SEE IN-PROCESS 7)

|                                                                                                                                                                                                                                                                                                                                                                                                                                                                                                                                                                                                                                                                                                                                                                                                                                                                                                                                                                                                                                                                                                                                                                                                                                                                                                                                                                                                                                                                                                                                                                                                                                                                                                                                                                                                                                                                                                                                                           |                |                                  |                           |                                |                           |                          | TABLE 2                   |                                            |                           |                                          |                           |                                                              |                           |                 |  |  |
|-----------------------------------------------------------------------------------------------------------------------------------------------------------------------------------------------------------------------------------------------------------------------------------------------------------------------------------------------------------------------------------------------------------------------------------------------------------------------------------------------------------------------------------------------------------------------------------------------------------------------------------------------------------------------------------------------------------------------------------------------------------------------------------------------------------------------------------------------------------------------------------------------------------------------------------------------------------------------------------------------------------------------------------------------------------------------------------------------------------------------------------------------------------------------------------------------------------------------------------------------------------------------------------------------------------------------------------------------------------------------------------------------------------------------------------------------------------------------------------------------------------------------------------------------------------------------------------------------------------------------------------------------------------------------------------------------------------------------------------------------------------------------------------------------------------------------------------------------------------------------------------------------------------------------------------------------------------|----------------|----------------------------------|---------------------------|--------------------------------|---------------------------|--------------------------|---------------------------|--------------------------------------------|---------------------------|------------------------------------------|---------------------------|--------------------------------------------------------------|---------------------------|-----------------|--|--|
|                                                                                                                                                                                                                                                                                                                                                                                                                                                                                                                                                                                                                                                                                                                                                                                                                                                                                                                                                                                                                                                                                                                                                                                                                                                                                                                                                                                                                                                                                                                                                                                                                                                                                                                                                                                                                                                                                                                                                           |                |                                  |                           |                                |                           |                          | LEAD STYLE                | <b>a</b> .                                 |                           |                                          |                           |                                                              |                           |                 |  |  |
| POSITION                                                                                                                                                                                                                                                                                                                                                                                                                                                                                                                                                                                                                                                                                                                                                                                                                                                                                                                                                                                                                                                                                                                                                                                                                                                                                                                                                                                                                                                                                                                                                                                                                                                                                                                                                                                                                                                                                                                                                  |                |                                  | -02<br>COLOR CABLE PART # |                                | -03<br>COLOR CABLE PART # |                          | -04<br>COLOR CABLE PART # |                                            | -05<br>COLOR CABLE PART # |                                          | -06<br>COLOR CABLE PART # |                                                              | -07<br>COLOR CABLE PART # |                 |  |  |
| 01                                                                                                                                                                                                                                                                                                                                                                                                                                                                                                                                                                                                                                                                                                                                                                                                                                                                                                                                                                                                                                                                                                                                                                                                                                                                                                                                                                                                                                                                                                                                                                                                                                                                                                                                                                                                                                                                                                                                                        | COLOR<br>BROWN | CABLE PART #<br>DWC-28H-01-300   | BROWN                     | DWC-24-01-300                  | BROWN                     | DWC-16-01-300            | COAX                      | CCS-174525-01-CC                           | BROWN                     | DWC-16-01-300                            | BROWN                     | DWC-16-01-300                                                | COLOR                     | CCS-174525-01-C |  |  |
| 02                                                                                                                                                                                                                                                                                                                                                                                                                                                                                                                                                                                                                                                                                                                                                                                                                                                                                                                                                                                                                                                                                                                                                                                                                                                                                                                                                                                                                                                                                                                                                                                                                                                                                                                                                                                                                                                                                                                                                        | RED            | DWC-28H-01-300<br>DWC-28H-02-300 | RED                       | DWC-24-01-300<br>DWC-24-02-300 | RED                       | DWC-16-01-300            | COAX                      | CCS-174525-01-CC                           | RED                       | DWC-16-01-300                            | RED                       | DWC-16-02-300                                                | RED                       | DWC-24-02-300   |  |  |
| 02                                                                                                                                                                                                                                                                                                                                                                                                                                                                                                                                                                                                                                                                                                                                                                                                                                                                                                                                                                                                                                                                                                                                                                                                                                                                                                                                                                                                                                                                                                                                                                                                                                                                                                                                                                                                                                                                                                                                                        | ORANGE         | DWC-28H-02-300                   | ORANGE                    | DWC-24-02-300<br>DWC-24-03-300 | ORANGE                    | DWC-16-02-300            | ORANGE                    | DWC-24-03-300                              | ORANGE                    | DWC-16-02-300                            | ORANGE                    | DWC-28H-03-300                                               | ORANGE                    | DWC-24-02-300   |  |  |
| 03                                                                                                                                                                                                                                                                                                                                                                                                                                                                                                                                                                                                                                                                                                                                                                                                                                                                                                                                                                                                                                                                                                                                                                                                                                                                                                                                                                                                                                                                                                                                                                                                                                                                                                                                                                                                                                                                                                                                                        | YELLOW         | DWC-28H-04-300                   | YELLOW                    | DWC-24-03-300<br>DWC-24-04-300 | YELLOW                    | DWC-16-03-300            | YELLOW                    | DWC-24-03-300                              | COAX                      | CCS-174525-01-CC                         | YELLOW                    | DWC-28H-04-300                                               | YELLOW                    | DWC-24-03-300   |  |  |
| 04                                                                                                                                                                                                                                                                                                                                                                                                                                                                                                                                                                                                                                                                                                                                                                                                                                                                                                                                                                                                                                                                                                                                                                                                                                                                                                                                                                                                                                                                                                                                                                                                                                                                                                                                                                                                                                                                                                                                                        | GREEN          | DWC-28H-04-300<br>DWC-28H-05-300 | GREEN                     | DWC-24-04-300<br>DWC-24-05-300 | TELLOW                    | DVVC-10-04-300           | TELLOW                    | DVVC-24-04-300                             | COAN                      | 003-174323-01-00                         | GREEN                     | DWC-28H-05-300                                               | GREEN DWC-24-04-300       |                 |  |  |
| 06                                                                                                                                                                                                                                                                                                                                                                                                                                                                                                                                                                                                                                                                                                                                                                                                                                                                                                                                                                                                                                                                                                                                                                                                                                                                                                                                                                                                                                                                                                                                                                                                                                                                                                                                                                                                                                                                                                                                                        | DARK BLUE      | DWC-28H-06-300                   |                           | DWC-24-05-300                  |                           |                          |                           |                                            |                           |                                          |                           | DWC-28H-06-300                                               | DARK BLUE                 | DWC-24-05-300   |  |  |
| 07                                                                                                                                                                                                                                                                                                                                                                                                                                                                                                                                                                                                                                                                                                                                                                                                                                                                                                                                                                                                                                                                                                                                                                                                                                                                                                                                                                                                                                                                                                                                                                                                                                                                                                                                                                                                                                                                                                                                                        | VIOLET         | DWC-28H-07-300                   | VIOLET                    | DWC-24-07-300                  | NA                        |                          | NA                        |                                            |                           |                                          | VIOLET                    | DWC-28H-07-300                                               | VIOLET                    | DWC-24-07-300   |  |  |
| 08                                                                                                                                                                                                                                                                                                                                                                                                                                                                                                                                                                                                                                                                                                                                                                                                                                                                                                                                                                                                                                                                                                                                                                                                                                                                                                                                                                                                                                                                                                                                                                                                                                                                                                                                                                                                                                                                                                                                                        | GRAY           | DWC-28H-08-300                   | GRAY                      | DWC-24-07-300<br>DWC-24-08-300 |                           |                          |                           |                                            |                           | NA                                       |                           | DWC-28H-08-300                                               | VIOLLI                    | DVVC-24-07-300  |  |  |
| 09                                                                                                                                                                                                                                                                                                                                                                                                                                                                                                                                                                                                                                                                                                                                                                                                                                                                                                                                                                                                                                                                                                                                                                                                                                                                                                                                                                                                                                                                                                                                                                                                                                                                                                                                                                                                                                                                                                                                                        | WHITE          | DWC-28H-09-300                   | WHITE                     | DWC-24-09-300                  |                           |                          |                           |                                            |                           |                                          |                           | DWC-28H-09-300                                               |                           |                 |  |  |
| 10                                                                                                                                                                                                                                                                                                                                                                                                                                                                                                                                                                                                                                                                                                                                                                                                                                                                                                                                                                                                                                                                                                                                                                                                                                                                                                                                                                                                                                                                                                                                                                                                                                                                                                                                                                                                                                                                                                                                                        | BLACK          | DWC-28H-10-300                   | BLACK                     | DWC-24-03-300                  |                           |                          |                           |                                            |                           |                                          |                           | DWC-28H-10-300                                               |                           |                 |  |  |
| 11                                                                                                                                                                                                                                                                                                                                                                                                                                                                                                                                                                                                                                                                                                                                                                                                                                                                                                                                                                                                                                                                                                                                                                                                                                                                                                                                                                                                                                                                                                                                                                                                                                                                                                                                                                                                                                                                                                                                                        | GREENBLACK     | DWC-28H-11-300                   | DDNOT                     | 0110-24-10-300                 |                           |                          |                           |                                            |                           |                                          |                           | 200-2011-10-300                                              | NA                        |                 |  |  |
| 12                                                                                                                                                                                                                                                                                                                                                                                                                                                                                                                                                                                                                                                                                                                                                                                                                                                                                                                                                                                                                                                                                                                                                                                                                                                                                                                                                                                                                                                                                                                                                                                                                                                                                                                                                                                                                                                                                                                                                        | TAN            | DWC-28H-12-300                   |                           |                                |                           |                          |                           |                                            |                           |                                          |                           |                                                              |                           |                 |  |  |
| 13                                                                                                                                                                                                                                                                                                                                                                                                                                                                                                                                                                                                                                                                                                                                                                                                                                                                                                                                                                                                                                                                                                                                                                                                                                                                                                                                                                                                                                                                                                                                                                                                                                                                                                                                                                                                                                                                                                                                                        |                | DWC-28H-31-300                   |                           | NA                             |                           |                          |                           |                                            |                           |                                          |                           | NA                                                           |                           |                 |  |  |
| 14                                                                                                                                                                                                                                                                                                                                                                                                                                                                                                                                                                                                                                                                                                                                                                                                                                                                                                                                                                                                                                                                                                                                                                                                                                                                                                                                                                                                                                                                                                                                                                                                                                                                                                                                                                                                                                                                                                                                                        | PINK           | DWC-28H-14-300                   |                           |                                |                           |                          |                           |                                            |                           |                                          |                           |                                                              |                           |                 |  |  |
| ERCOPELETCONTAINS CONFIDENCE ENCOVENTIAL AND PROPRIETARY WHORMATION AND ALL DESIGN AND SALES INGHTS ARE EXPOSITOD. TOTAL DESIGN AND SALES INGHTS ARE EXPOSITOD. AND INFORMATION INFORMATION INFORMATION INFORMATION INFORMATION INFORMATION AND SALES INFORMATION. AND SALES INFORMATION INFORMATION INFORMATION INFORMATION AND SALES INFORMATION. AND SALES INFORMATION INFORMATION INFORMATION INFORMATION INFORMATION AND INFORMATION INFORMATION INFORMATION INFORMATION INFORMATION INFORMATION AND INFORMATION INFORMATION INFORMATION INFORMATION INFORMATION AND INFORMATION INFORMATION INFORMATION INFORMATION INFORMATION AND INFORMATION INFORMATION INFORMATION INFORMATION INFORMATION INFORMATION AND INFORMATION INFORMATION INFORMATION INFORMATION INFORMATION INFORMATION AND INFORMATION INFORMATION INFORMATION INFORMATION INFORMATION INFORMATION INFORMATION INFORMATION INFORMATION AND INFORMATION INFORMATION INFORMATION INFORMATION INFORMATION INFORMATION INFORMATION INFORMATION AND INFORMATION INFORMATION INFORMATION INFORMATION INFORMATION INFORMA |                |                                  |                           |                                |                           |                          |                           | MTEC,<br>WHOLE<br>ITY NOR<br>NANY<br>PRESS |                           |                                          |                           |                                                              |                           |                 |  |  |
|                                                                                                                                                                                                                                                                                                                                                                                                                                                                                                                                                                                                                                                                                                                                                                                                                                                                                                                                                                                                                                                                                                                                                                                                                                                                                                                                                                                                                                                                                                                                                                                                                                                                                                                                                                                                                                                                                                                                                           |                |                                  |                           |                                |                           |                          |                           |                                            |                           | DO NOT SCALE DRAWING<br>SHEET SCALE: 1:1 |                           | M16 CABLE ASSEMBLY<br>DWG. NO.<br>ACR-16-XX-X-XX.XX-X-XX-M-X |                           |                 |  |  |
|                                                                                                                                                                                                                                                                                                                                                                                                                                                                                                                                                                                                                                                                                                                                                                                                                                                                                                                                                                                                                                                                                                                                                                                                                                                                                                                                                                                                                                                                                                                                                                                                                                                                                                                                                                                                                                                                                                                                                           |                |                                  |                           |                                | c:\e                      | nterprisevault\DWG\MI\$0 | C\MKTG\ACR-16-2           | XX-X-XX.XX-X-XX-M-X-MKT.SLE                | DRW                       |                                          |                           | D.SCHMELZ C                                                  |                           |                 |  |  |