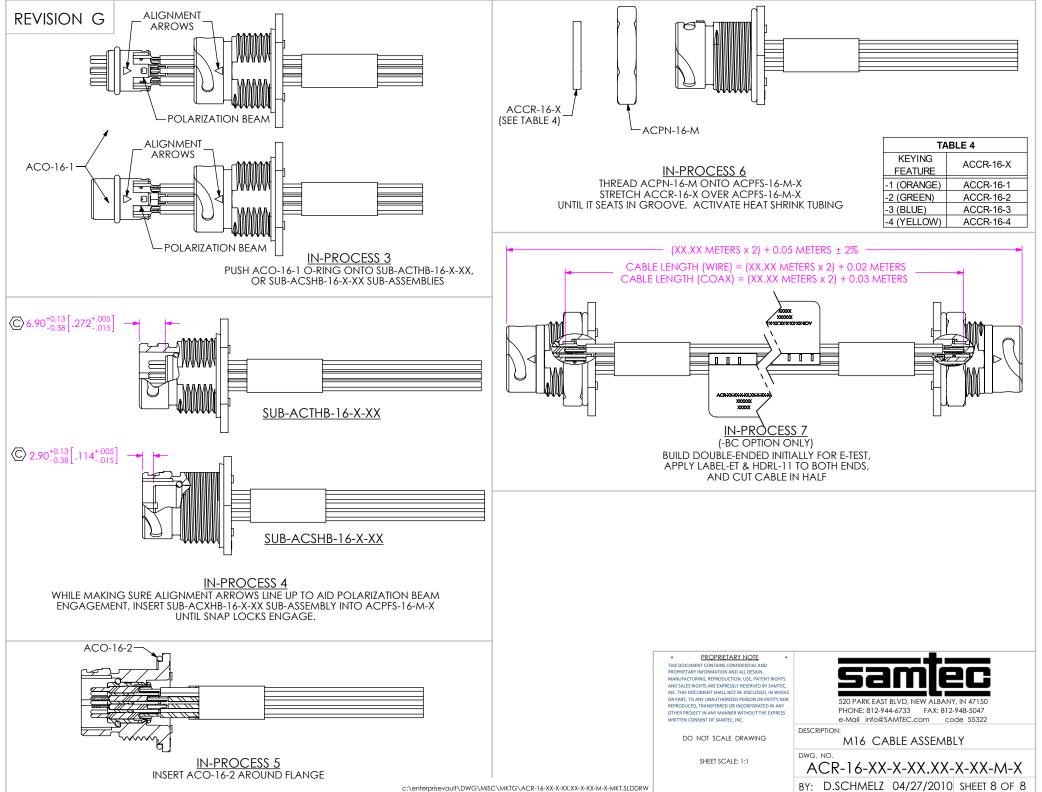

c:\enterprisevault\DWG\MISC\MKTG\ACR-16-XX-X-XX.XX-X-XX-M-X-MKT.SLDDRW

<u>BC END OPTION</u> (BUILD DOUBLE-ENDED INTIALLY FOR E-TEST) (SEE TABLE 2 FOR DWC CALLOUTS/SIGNAL MAPPING) (SEE IN-PROCESS 7)

|                                                                                                                                                                                                                                                                                                                                                                                                                                                                                                                                                                                                                                                                                                                                                                                                                                                                                                                                                                                                                                                                                                                                                                                                                                                                                                                                                                                                                                                                                                                                                                                                                                                                                                                                                                                                                                                                                                                                                           |                |                                  |                           |                                |                           |                          | TABLE 2                   |                                            |                           |                                          |                           |                                                              |                           |                 |  |  |
|-----------------------------------------------------------------------------------------------------------------------------------------------------------------------------------------------------------------------------------------------------------------------------------------------------------------------------------------------------------------------------------------------------------------------------------------------------------------------------------------------------------------------------------------------------------------------------------------------------------------------------------------------------------------------------------------------------------------------------------------------------------------------------------------------------------------------------------------------------------------------------------------------------------------------------------------------------------------------------------------------------------------------------------------------------------------------------------------------------------------------------------------------------------------------------------------------------------------------------------------------------------------------------------------------------------------------------------------------------------------------------------------------------------------------------------------------------------------------------------------------------------------------------------------------------------------------------------------------------------------------------------------------------------------------------------------------------------------------------------------------------------------------------------------------------------------------------------------------------------------------------------------------------------------------------------------------------------|----------------|----------------------------------|---------------------------|--------------------------------|---------------------------|--------------------------|---------------------------|--------------------------------------------|---------------------------|------------------------------------------|---------------------------|--------------------------------------------------------------|---------------------------|-----------------|--|--|
|                                                                                                                                                                                                                                                                                                                                                                                                                                                                                                                                                                                                                                                                                                                                                                                                                                                                                                                                                                                                                                                                                                                                                                                                                                                                                                                                                                                                                                                                                                                                                                                                                                                                                                                                                                                                                                                                                                                                                           |                |                                  |                           |                                |                           |                          | LEAD STYLE                | <b>a</b> .                                 |                           |                                          |                           |                                                              |                           |                 |  |  |
| POSITION                                                                                                                                                                                                                                                                                                                                                                                                                                                                                                                                                                                                                                                                                                                                                                                                                                                                                                                                                                                                                                                                                                                                                                                                                                                                                                                                                                                                                                                                                                                                                                                                                                                                                                                                                                                                                                                                                                                                                  |                |                                  | -02<br>COLOR CABLE PART # |                                | -03<br>COLOR CABLE PART # |                          | -04<br>COLOR CABLE PART # |                                            | -05<br>COLOR CABLE PART # |                                          | -06<br>COLOR CABLE PART # |                                                              | -07<br>COLOR CABLE PART # |                 |  |  |
| 01                                                                                                                                                                                                                                                                                                                                                                                                                                                                                                                                                                                                                                                                                                                                                                                                                                                                                                                                                                                                                                                                                                                                                                                                                                                                                                                                                                                                                                                                                                                                                                                                                                                                                                                                                                                                                                                                                                                                                        | COLOR<br>BROWN | CABLE PART #<br>DWC-28H-01-300   | BROWN                     | DWC-24-01-300                  | BROWN                     | DWC-16-01-300            | COAX                      | CCS-174525-01-CC                           | BROWN                     | DWC-16-01-300                            | BROWN                     | DWC-16-01-300                                                | COLOR                     | CCS-174525-01-C |  |  |
| 02                                                                                                                                                                                                                                                                                                                                                                                                                                                                                                                                                                                                                                                                                                                                                                                                                                                                                                                                                                                                                                                                                                                                                                                                                                                                                                                                                                                                                                                                                                                                                                                                                                                                                                                                                                                                                                                                                                                                                        | RED            | DWC-28H-01-300<br>DWC-28H-02-300 | RED                       | DWC-24-01-300<br>DWC-24-02-300 | RED                       | DWC-16-01-300            | COAX                      | CCS-174525-01-CC                           | RED                       | DWC-16-01-300                            | RED                       | DWC-16-02-300                                                | RED                       | DWC-24-02-300   |  |  |
| 02                                                                                                                                                                                                                                                                                                                                                                                                                                                                                                                                                                                                                                                                                                                                                                                                                                                                                                                                                                                                                                                                                                                                                                                                                                                                                                                                                                                                                                                                                                                                                                                                                                                                                                                                                                                                                                                                                                                                                        | ORANGE         | DWC-28H-02-300                   | ORANGE                    | DWC-24-02-300<br>DWC-24-03-300 | ORANGE                    | DWC-16-02-300            | ORANGE                    | DWC-24-03-300                              | ORANGE                    | DWC-16-02-300                            | ORANGE                    | DWC-28H-03-300                                               | ORANGE                    | DWC-24-02-300   |  |  |
| 03                                                                                                                                                                                                                                                                                                                                                                                                                                                                                                                                                                                                                                                                                                                                                                                                                                                                                                                                                                                                                                                                                                                                                                                                                                                                                                                                                                                                                                                                                                                                                                                                                                                                                                                                                                                                                                                                                                                                                        | YELLOW         | DWC-28H-04-300                   | YELLOW                    | DWC-24-03-300<br>DWC-24-04-300 | YELLOW                    | DWC-16-03-300            | YELLOW                    | DWC-24-03-300                              | COAX                      | CCS-174525-01-CC                         | YELLOW                    | DWC-28H-04-300                                               | YELLOW                    | DWC-24-03-300   |  |  |
| 04                                                                                                                                                                                                                                                                                                                                                                                                                                                                                                                                                                                                                                                                                                                                                                                                                                                                                                                                                                                                                                                                                                                                                                                                                                                                                                                                                                                                                                                                                                                                                                                                                                                                                                                                                                                                                                                                                                                                                        | GREEN          | DWC-28H-04-300<br>DWC-28H-05-300 | GREEN                     | DWC-24-04-300<br>DWC-24-05-300 | TELLOW                    | DVVC-10-04-300           | TELLOW                    | DVVC-24-04-300                             | COAN                      | 003-174323-01-00                         | GREEN                     | DWC-28H-05-300                                               | GREEN DWC-24-04-300       |                 |  |  |
| 06                                                                                                                                                                                                                                                                                                                                                                                                                                                                                                                                                                                                                                                                                                                                                                                                                                                                                                                                                                                                                                                                                                                                                                                                                                                                                                                                                                                                                                                                                                                                                                                                                                                                                                                                                                                                                                                                                                                                                        | DARK BLUE      | DWC-28H-06-300                   |                           | DWC-24-05-300                  |                           |                          |                           |                                            |                           |                                          |                           | DWC-28H-06-300                                               | DARK BLUE                 | DWC-24-05-300   |  |  |
| 07                                                                                                                                                                                                                                                                                                                                                                                                                                                                                                                                                                                                                                                                                                                                                                                                                                                                                                                                                                                                                                                                                                                                                                                                                                                                                                                                                                                                                                                                                                                                                                                                                                                                                                                                                                                                                                                                                                                                                        | VIOLET         | DWC-28H-07-300                   | VIOLET                    | DWC-24-07-300                  | NA                        |                          | NA                        |                                            |                           |                                          | VIOLET                    | DWC-28H-07-300                                               | VIOLET                    | DWC-24-07-300   |  |  |
| 08                                                                                                                                                                                                                                                                                                                                                                                                                                                                                                                                                                                                                                                                                                                                                                                                                                                                                                                                                                                                                                                                                                                                                                                                                                                                                                                                                                                                                                                                                                                                                                                                                                                                                                                                                                                                                                                                                                                                                        | GRAY           | DWC-28H-08-300                   | GRAY                      | DWC-24-07-300<br>DWC-24-08-300 |                           |                          |                           |                                            |                           | NA                                       |                           | DWC-28H-08-300                                               | VIOLLI                    | DVVC-24-07-300  |  |  |
| 09                                                                                                                                                                                                                                                                                                                                                                                                                                                                                                                                                                                                                                                                                                                                                                                                                                                                                                                                                                                                                                                                                                                                                                                                                                                                                                                                                                                                                                                                                                                                                                                                                                                                                                                                                                                                                                                                                                                                                        | WHITE          | DWC-28H-09-300                   | WHITE                     | DWC-24-09-300                  |                           |                          |                           |                                            |                           |                                          |                           | DWC-28H-09-300                                               |                           |                 |  |  |
| 10                                                                                                                                                                                                                                                                                                                                                                                                                                                                                                                                                                                                                                                                                                                                                                                                                                                                                                                                                                                                                                                                                                                                                                                                                                                                                                                                                                                                                                                                                                                                                                                                                                                                                                                                                                                                                                                                                                                                                        | BLACK          | DWC-28H-10-300                   | BLACK                     | DWC-24-03-300                  |                           |                          |                           |                                            |                           |                                          |                           | DWC-28H-10-300                                               |                           |                 |  |  |
| 11                                                                                                                                                                                                                                                                                                                                                                                                                                                                                                                                                                                                                                                                                                                                                                                                                                                                                                                                                                                                                                                                                                                                                                                                                                                                                                                                                                                                                                                                                                                                                                                                                                                                                                                                                                                                                                                                                                                                                        | GREENBLACK     | DWC-28H-11-300                   | DDNOT                     | 0110-24-10-300                 |                           |                          |                           |                                            |                           |                                          |                           | 200-2011-10-300                                              | NA                        |                 |  |  |
| 12                                                                                                                                                                                                                                                                                                                                                                                                                                                                                                                                                                                                                                                                                                                                                                                                                                                                                                                                                                                                                                                                                                                                                                                                                                                                                                                                                                                                                                                                                                                                                                                                                                                                                                                                                                                                                                                                                                                                                        | TAN            | DWC-28H-12-300                   |                           |                                |                           |                          |                           |                                            |                           |                                          |                           |                                                              |                           |                 |  |  |
| 13                                                                                                                                                                                                                                                                                                                                                                                                                                                                                                                                                                                                                                                                                                                                                                                                                                                                                                                                                                                                                                                                                                                                                                                                                                                                                                                                                                                                                                                                                                                                                                                                                                                                                                                                                                                                                                                                                                                                                        |                | DWC-28H-31-300                   |                           | NA                             |                           |                          |                           |                                            |                           |                                          |                           | NA                                                           |                           |                 |  |  |
| 14                                                                                                                                                                                                                                                                                                                                                                                                                                                                                                                                                                                                                                                                                                                                                                                                                                                                                                                                                                                                                                                                                                                                                                                                                                                                                                                                                                                                                                                                                                                                                                                                                                                                                                                                                                                                                                                                                                                                                        | PINK           | DWC-28H-14-300                   |                           |                                |                           |                          |                           |                                            |                           |                                          |                           |                                                              |                           |                 |  |  |
| ERCOPELETCONTAINS CONFIDENCE ENCOVENTIAL AND PROPRIETARY WHORMATION AND ALL DESIGN AND SALES INGHTS ARE EXPOSITOD. TOTAL DESIGN AND SALES INGHTS ARE EXPOSITOD. AND INFORMATION INFORMATION INFORMATION INFORMATION INFORMATION INFORMATION AND SALES INFORMATION. AND SALES INFORMATION INFORMATION INFORMATION INFORMATION AND SALES INFORMATION. AND SALES INFORMATION INFORMATION INFORMATION INFORMATION INFORMATION AND INFORMATION INFORMATION INFORMATION INFORMATION INFORMATION INFORMATION AND INFORMATION INFORMATION INFORMATION INFORMATION INFORMATION AND INFORMATION INFORMATION INFORMATION INFORMATION INFORMATION AND INFORMATION INFORMATION INFORMATION INFORMATION INFORMATION INFORMATION AND INFORMATION INFORMATION INFORMATION INFORMATION INFORMATION INFORMATION AND INFORMATION INFORMATION INFORMATION INFORMATION INFORMATION INFORMATION INFORMATION INFORMATION INFORMATION AND INFORMATION INFORMATION INFORMATION INFORMATION INFORMATION INFORMATION INFORMATION INFORMATION AND INFORMATION INFORMATION INFORMATION INFORMATION INFORMATION INFORMA |                |                                  |                           |                                |                           |                          |                           | MTEC,<br>WHOLE<br>ITY NOR<br>NANY<br>PRESS |                           |                                          |                           |                                                              |                           |                 |  |  |
|                                                                                                                                                                                                                                                                                                                                                                                                                                                                                                                                                                                                                                                                                                                                                                                                                                                                                                                                                                                                                                                                                                                                                                                                                                                                                                                                                                                                                                                                                                                                                                                                                                                                                                                                                                                                                                                                                                                                                           |                |                                  |                           |                                |                           |                          |                           |                                            |                           | DO NOT SCALE DRAWING<br>SHEET SCALE: 1:1 |                           | M16 CABLE ASSEMBLY<br>DWG. NO.<br>ACR-16-XX-X-XX.XX-X-XX-M-X |                           |                 |  |  |
|                                                                                                                                                                                                                                                                                                                                                                                                                                                                                                                                                                                                                                                                                                                                                                                                                                                                                                                                                                                                                                                                                                                                                                                                                                                                                                                                                                                                                                                                                                                                                                                                                                                                                                                                                                                                                                                                                                                                                           |                |                                  |                           |                                | c:\e                      | nterprisevault\DWG\MI\$0 | C\MKTG\ACR-16-2           | XX-X-XX.XX-X-XX-M-X-MKT.SLE                | DRW                       |                                          |                           | D.SCHMELZ C                                                  |                           |                 |  |  |