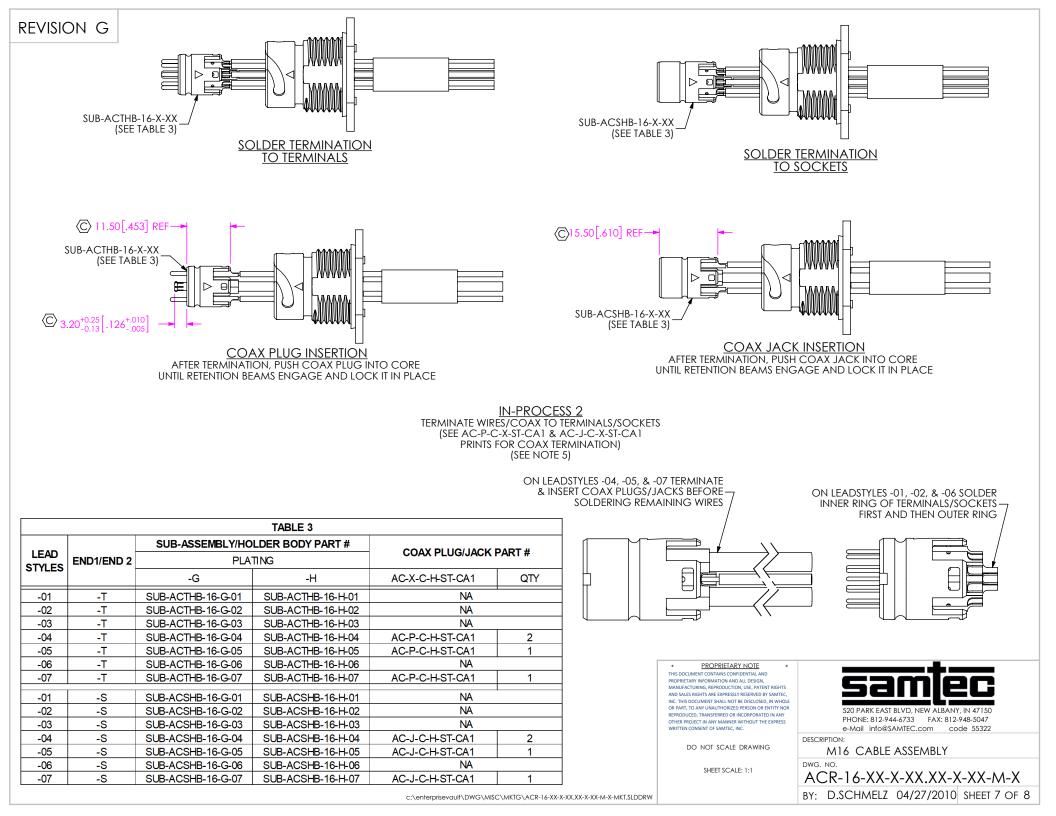

c:\enterprisevault\DWG\MISC\MKTG\ACR-16-XX-X-XX.XX-X-XX-M-X-MKT.SLDDRW

<u>BC END OPTION</u> (BUILD DOUBLE-ENDED INTIALLY FOR E-TEST) (SEE TABLE 2 FOR DWC CALLOUTS/SIGNAL MAPPING) (SEE IN-PROCESS 7)

|                                                                                                                                                                                                                                                                                                                                                                                                                                                                                                                                                                                                                                                                                                                                                                                                                                                                                                                                                                                                                                                                                                                                                                                                                                                                                                                                                                                                                                                                                                                                                                                                                                                                                                                                                                                                                                                                                                                                                           |                |                                  |                           |                                |                           |                          | TABLE 2                   |                                            |                           |                                          |                           |                                                              |                           |                 |  |  |
|-----------------------------------------------------------------------------------------------------------------------------------------------------------------------------------------------------------------------------------------------------------------------------------------------------------------------------------------------------------------------------------------------------------------------------------------------------------------------------------------------------------------------------------------------------------------------------------------------------------------------------------------------------------------------------------------------------------------------------------------------------------------------------------------------------------------------------------------------------------------------------------------------------------------------------------------------------------------------------------------------------------------------------------------------------------------------------------------------------------------------------------------------------------------------------------------------------------------------------------------------------------------------------------------------------------------------------------------------------------------------------------------------------------------------------------------------------------------------------------------------------------------------------------------------------------------------------------------------------------------------------------------------------------------------------------------------------------------------------------------------------------------------------------------------------------------------------------------------------------------------------------------------------------------------------------------------------------|----------------|----------------------------------|---------------------------|--------------------------------|---------------------------|--------------------------|---------------------------|--------------------------------------------|---------------------------|------------------------------------------|---------------------------|--------------------------------------------------------------|---------------------------|-----------------|--|--|
|                                                                                                                                                                                                                                                                                                                                                                                                                                                                                                                                                                                                                                                                                                                                                                                                                                                                                                                                                                                                                                                                                                                                                                                                                                                                                                                                                                                                                                                                                                                                                                                                                                                                                                                                                                                                                                                                                                                                                           |                |                                  |                           |                                |                           |                          | LEAD STYLE                | <b>a</b> .                                 |                           |                                          |                           |                                                              |                           |                 |  |  |
| POSITION                                                                                                                                                                                                                                                                                                                                                                                                                                                                                                                                                                                                                                                                                                                                                                                                                                                                                                                                                                                                                                                                                                                                                                                                                                                                                                                                                                                                                                                                                                                                                                                                                                                                                                                                                                                                                                                                                                                                                  |                |                                  | -02<br>COLOR CABLE PART # |                                | -03<br>COLOR CABLE PART # |                          | -04<br>COLOR CABLE PART # |                                            | -05<br>COLOR CABLE PART # |                                          | -06<br>COLOR CABLE PART # |                                                              | -07<br>COLOR CABLE PART # |                 |  |  |
| 01                                                                                                                                                                                                                                                                                                                                                                                                                                                                                                                                                                                                                                                                                                                                                                                                                                                                                                                                                                                                                                                                                                                                                                                                                                                                                                                                                                                                                                                                                                                                                                                                                                                                                                                                                                                                                                                                                                                                                        | COLOR<br>BROWN | CABLE PART #<br>DWC-28H-01-300   | BROWN                     | DWC-24-01-300                  | BROWN                     | DWC-16-01-300            | COAX                      | CCS-174525-01-CC                           | BROWN                     | DWC-16-01-300                            | BROWN                     | DWC-16-01-300                                                | COLOR                     | CCS-174525-01-C |  |  |
| 02                                                                                                                                                                                                                                                                                                                                                                                                                                                                                                                                                                                                                                                                                                                                                                                                                                                                                                                                                                                                                                                                                                                                                                                                                                                                                                                                                                                                                                                                                                                                                                                                                                                                                                                                                                                                                                                                                                                                                        | RED            | DWC-28H-01-300<br>DWC-28H-02-300 | RED                       | DWC-24-01-300<br>DWC-24-02-300 | RED                       | DWC-16-01-300            | COAX                      | CCS-174525-01-CC                           | RED                       | DWC-16-01-300                            | RED                       | DWC-16-02-300                                                | RED                       | DWC-24-02-300   |  |  |
| 02                                                                                                                                                                                                                                                                                                                                                                                                                                                                                                                                                                                                                                                                                                                                                                                                                                                                                                                                                                                                                                                                                                                                                                                                                                                                                                                                                                                                                                                                                                                                                                                                                                                                                                                                                                                                                                                                                                                                                        | ORANGE         | DWC-28H-02-300                   | ORANGE                    | DWC-24-02-300<br>DWC-24-03-300 | ORANGE                    | DWC-16-02-300            | ORANGE                    | DWC-24-03-300                              | ORANGE                    | DWC-16-02-300                            | ORANGE                    | DWC-28H-03-300                                               | ORANGE                    | DWC-24-02-300   |  |  |
| 03                                                                                                                                                                                                                                                                                                                                                                                                                                                                                                                                                                                                                                                                                                                                                                                                                                                                                                                                                                                                                                                                                                                                                                                                                                                                                                                                                                                                                                                                                                                                                                                                                                                                                                                                                                                                                                                                                                                                                        | YELLOW         | DWC-28H-04-300                   | YELLOW                    | DWC-24-03-300<br>DWC-24-04-300 | YELLOW                    | DWC-16-03-300            | YELLOW                    | DWC-24-03-300                              | COAX                      | CCS-174525-01-CC                         | YELLOW                    | DWC-28H-04-300                                               | YELLOW                    | DWC-24-03-300   |  |  |
| 04                                                                                                                                                                                                                                                                                                                                                                                                                                                                                                                                                                                                                                                                                                                                                                                                                                                                                                                                                                                                                                                                                                                                                                                                                                                                                                                                                                                                                                                                                                                                                                                                                                                                                                                                                                                                                                                                                                                                                        | GREEN          | DWC-28H-04-300<br>DWC-28H-05-300 | GREEN                     | DWC-24-04-300<br>DWC-24-05-300 | TELLOW                    | DVVC-10-04-300           | TELLOW                    | DVVC-24-04-300                             | COAN                      | 003-174323-01-00                         | GREEN                     | DWC-28H-05-300                                               | GREEN DWC-24-04-300       |                 |  |  |
| 06                                                                                                                                                                                                                                                                                                                                                                                                                                                                                                                                                                                                                                                                                                                                                                                                                                                                                                                                                                                                                                                                                                                                                                                                                                                                                                                                                                                                                                                                                                                                                                                                                                                                                                                                                                                                                                                                                                                                                        | DARK BLUE      | DWC-28H-06-300                   |                           | DWC-24-05-300                  |                           |                          |                           |                                            |                           |                                          |                           | DWC-28H-06-300                                               | DARK BLUE                 | DWC-24-05-300   |  |  |
| 07                                                                                                                                                                                                                                                                                                                                                                                                                                                                                                                                                                                                                                                                                                                                                                                                                                                                                                                                                                                                                                                                                                                                                                                                                                                                                                                                                                                                                                                                                                                                                                                                                                                                                                                                                                                                                                                                                                                                                        | VIOLET         | DWC-28H-07-300                   | VIOLET                    | DWC-24-07-300                  | NA                        |                          | NA                        |                                            |                           |                                          | VIOLET                    | DWC-28H-07-300                                               | VIOLET                    | DWC-24-07-300   |  |  |
| 08                                                                                                                                                                                                                                                                                                                                                                                                                                                                                                                                                                                                                                                                                                                                                                                                                                                                                                                                                                                                                                                                                                                                                                                                                                                                                                                                                                                                                                                                                                                                                                                                                                                                                                                                                                                                                                                                                                                                                        | GRAY           | DWC-28H-08-300                   | GRAY                      | DWC-24-07-300<br>DWC-24-08-300 |                           |                          |                           |                                            |                           | NA                                       |                           | DWC-28H-08-300                                               | VIOLLI                    | DVVC-24-07-300  |  |  |
| 09                                                                                                                                                                                                                                                                                                                                                                                                                                                                                                                                                                                                                                                                                                                                                                                                                                                                                                                                                                                                                                                                                                                                                                                                                                                                                                                                                                                                                                                                                                                                                                                                                                                                                                                                                                                                                                                                                                                                                        | WHITE          | DWC-28H-09-300                   | WHITE                     | DWC-24-09-300                  |                           |                          |                           |                                            |                           |                                          |                           | DWC-28H-09-300                                               |                           |                 |  |  |
| 10                                                                                                                                                                                                                                                                                                                                                                                                                                                                                                                                                                                                                                                                                                                                                                                                                                                                                                                                                                                                                                                                                                                                                                                                                                                                                                                                                                                                                                                                                                                                                                                                                                                                                                                                                                                                                                                                                                                                                        | BLACK          | DWC-28H-10-300                   | BLACK                     | DWC-24-03-300                  |                           |                          |                           |                                            |                           |                                          |                           | DWC-28H-10-300                                               |                           |                 |  |  |
| 11                                                                                                                                                                                                                                                                                                                                                                                                                                                                                                                                                                                                                                                                                                                                                                                                                                                                                                                                                                                                                                                                                                                                                                                                                                                                                                                                                                                                                                                                                                                                                                                                                                                                                                                                                                                                                                                                                                                                                        | GREENBLACK     | DWC-28H-11-300                   | DDNOT                     | 0110-24-10-300                 |                           |                          |                           |                                            |                           |                                          |                           | 200-2011-10-300                                              | NA                        |                 |  |  |
| 12                                                                                                                                                                                                                                                                                                                                                                                                                                                                                                                                                                                                                                                                                                                                                                                                                                                                                                                                                                                                                                                                                                                                                                                                                                                                                                                                                                                                                                                                                                                                                                                                                                                                                                                                                                                                                                                                                                                                                        | TAN            | DWC-28H-12-300                   |                           |                                |                           |                          |                           |                                            |                           |                                          |                           |                                                              |                           |                 |  |  |
| 13                                                                                                                                                                                                                                                                                                                                                                                                                                                                                                                                                                                                                                                                                                                                                                                                                                                                                                                                                                                                                                                                                                                                                                                                                                                                                                                                                                                                                                                                                                                                                                                                                                                                                                                                                                                                                                                                                                                                                        |                | DWC-28H-31-300                   |                           | NA                             |                           |                          |                           |                                            |                           |                                          |                           | NA                                                           |                           |                 |  |  |
| 14                                                                                                                                                                                                                                                                                                                                                                                                                                                                                                                                                                                                                                                                                                                                                                                                                                                                                                                                                                                                                                                                                                                                                                                                                                                                                                                                                                                                                                                                                                                                                                                                                                                                                                                                                                                                                                                                                                                                                        | PINK           | DWC-28H-14-300                   |                           |                                |                           |                          |                           |                                            |                           |                                          |                           |                                                              |                           |                 |  |  |
| ERCOPELETCONTAINS CONFIDENCE ENCOVENTIAL AND PROPRIETARY WHORMATION AND ALL DESIGN AND SALES INGHTS ARE EXPOSITOD. TOTAL DESIGN AND SALES INGHTS ARE EXPOSITOD. AND INFORMATION INFORMATION INFORMATION INFORMATION INFORMATION INFORMATION AND SALES INFORMATION. AND SALES INFORMATION INFORMATION INFORMATION INFORMATION AND SALES INFORMATION. AND SALES INFORMATION INFORMATION INFORMATION INFORMATION INFORMATION AND INFORMATION INFORMATION INFORMATION INFORMATION INFORMATION INFORMATION AND INFORMATION INFORMATION INFORMATION INFORMATION INFORMATION AND INFORMATION INFORMATION INFORMATION INFORMATION INFORMATION AND INFORMATION INFORMATION INFORMATION INFORMATION INFORMATION INFORMATION AND INFORMATION INFORMATION INFORMATION INFORMATION INFORMATION INFORMATION AND INFORMATION INFORMATION INFORMATION INFORMATION INFORMATION INFORMATION INFORMATION INFORMATION INFORMATION AND INFORMATION INFORMATION INFORMATION INFORMATION INFORMATION INFORMATION INFORMATION INFORMATION AND INFORMATION INFORMATION INFORMATION INFORMATION INFORMATION INFORMA |                |                                  |                           |                                |                           |                          |                           | MTEC,<br>WHOLE<br>ITY NOR<br>NANY<br>PRESS |                           |                                          |                           |                                                              |                           |                 |  |  |
|                                                                                                                                                                                                                                                                                                                                                                                                                                                                                                                                                                                                                                                                                                                                                                                                                                                                                                                                                                                                                                                                                                                                                                                                                                                                                                                                                                                                                                                                                                                                                                                                                                                                                                                                                                                                                                                                                                                                                           |                |                                  |                           |                                |                           |                          |                           |                                            |                           | DO NOT SCALE DRAWING<br>SHEET SCALE: 1:1 |                           | M16 CABLE ASSEMBLY<br>DWG. NO.<br>ACR-16-XX-X-XX.XX-X-XX-M-X |                           |                 |  |  |
|                                                                                                                                                                                                                                                                                                                                                                                                                                                                                                                                                                                                                                                                                                                                                                                                                                                                                                                                                                                                                                                                                                                                                                                                                                                                                                                                                                                                                                                                                                                                                                                                                                                                                                                                                                                                                                                                                                                                                           |                |                                  |                           |                                | c:\e                      | nterprisevault\DWG\MI\$0 | C\MKTG\ACR-16-2           | XX-X-XX.XX-X-XX-M-X-MKT.SLE                | DRW                       |                                          |                           | D.SCHMELZ C                                                  |                           |                 |  |  |