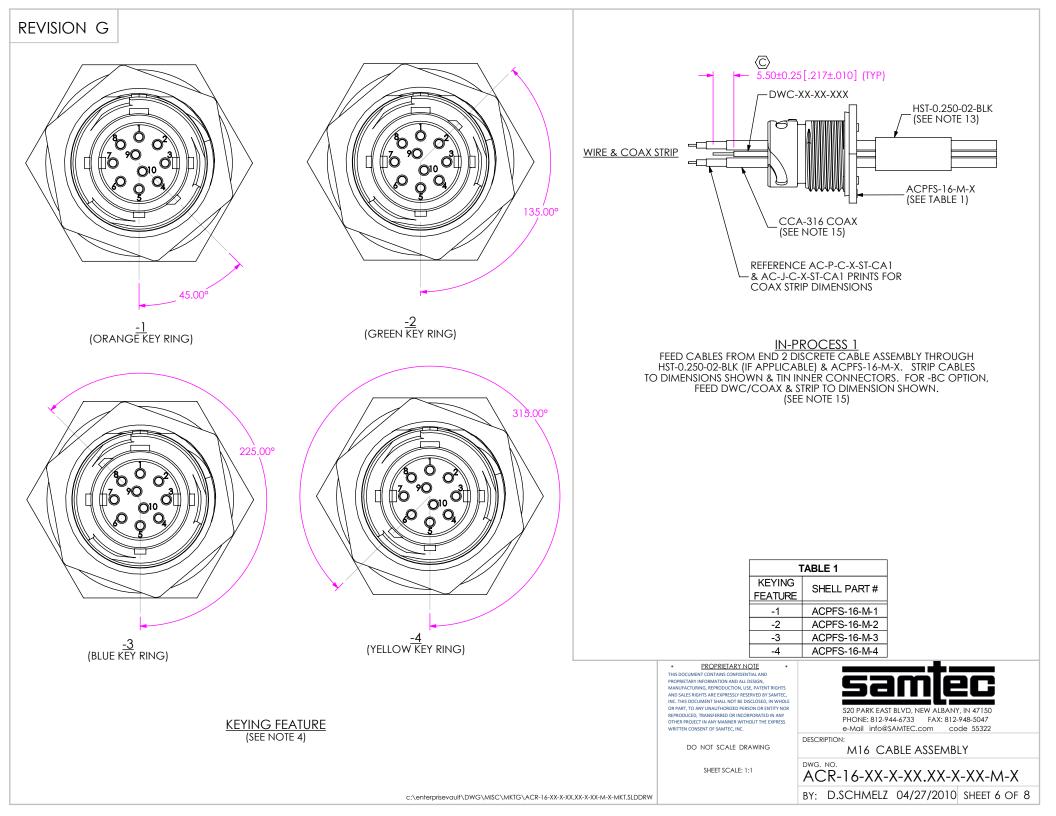

c:\enterprisevault\DWG\MISC\MKTG\ACR-16-XX-X-XX.XX-X-XX-M-X-MKT.SLDDRW

<u>BC END OPTION</u> (BUILD DOUBLE-ENDED INTIALLY FOR E-TEST) (SEE TABLE 2 FOR DWC CALLOUTS/SIGNAL MAPPING) (SEE IN-PROCESS 7)

|                                                                                                                                                                                                                                                                                                                                                                                                                                                                                                                                                                                                                                                                                                                                                                                                                                                                                                                                                                                                                                                                                                                                                                                                                                                                                                                                                                                                                                                                                                                                                                                                                                                                                                                                                                                                                                                                                                                                                           |                |                                  |                           |                                |                           |                          | TABLE 2                   |                                            |                           |                                          |                           |                                                              |                           |                 |  |  |
|-----------------------------------------------------------------------------------------------------------------------------------------------------------------------------------------------------------------------------------------------------------------------------------------------------------------------------------------------------------------------------------------------------------------------------------------------------------------------------------------------------------------------------------------------------------------------------------------------------------------------------------------------------------------------------------------------------------------------------------------------------------------------------------------------------------------------------------------------------------------------------------------------------------------------------------------------------------------------------------------------------------------------------------------------------------------------------------------------------------------------------------------------------------------------------------------------------------------------------------------------------------------------------------------------------------------------------------------------------------------------------------------------------------------------------------------------------------------------------------------------------------------------------------------------------------------------------------------------------------------------------------------------------------------------------------------------------------------------------------------------------------------------------------------------------------------------------------------------------------------------------------------------------------------------------------------------------------|----------------|----------------------------------|---------------------------|--------------------------------|---------------------------|--------------------------|---------------------------|--------------------------------------------|---------------------------|------------------------------------------|---------------------------|--------------------------------------------------------------|---------------------------|-----------------|--|--|
|                                                                                                                                                                                                                                                                                                                                                                                                                                                                                                                                                                                                                                                                                                                                                                                                                                                                                                                                                                                                                                                                                                                                                                                                                                                                                                                                                                                                                                                                                                                                                                                                                                                                                                                                                                                                                                                                                                                                                           |                |                                  |                           |                                |                           |                          | LEAD STYLE                | <b>a</b> .                                 |                           |                                          |                           |                                                              |                           |                 |  |  |
| POSITION                                                                                                                                                                                                                                                                                                                                                                                                                                                                                                                                                                                                                                                                                                                                                                                                                                                                                                                                                                                                                                                                                                                                                                                                                                                                                                                                                                                                                                                                                                                                                                                                                                                                                                                                                                                                                                                                                                                                                  |                |                                  | -02<br>COLOR CABLE PART # |                                | -03<br>COLOR CABLE PART # |                          | -04<br>COLOR CABLE PART # |                                            | -05<br>COLOR CABLE PART # |                                          | -06<br>COLOR CABLE PART # |                                                              | -07<br>COLOR CABLE PART # |                 |  |  |
| 01                                                                                                                                                                                                                                                                                                                                                                                                                                                                                                                                                                                                                                                                                                                                                                                                                                                                                                                                                                                                                                                                                                                                                                                                                                                                                                                                                                                                                                                                                                                                                                                                                                                                                                                                                                                                                                                                                                                                                        | COLOR<br>BROWN | CABLE PART #<br>DWC-28H-01-300   | BROWN                     | DWC-24-01-300                  | BROWN                     | DWC-16-01-300            | COAX                      | CCS-174525-01-CC                           | BROWN                     | DWC-16-01-300                            | BROWN                     | DWC-16-01-300                                                | COLOR                     | CCS-174525-01-C |  |  |
| 02                                                                                                                                                                                                                                                                                                                                                                                                                                                                                                                                                                                                                                                                                                                                                                                                                                                                                                                                                                                                                                                                                                                                                                                                                                                                                                                                                                                                                                                                                                                                                                                                                                                                                                                                                                                                                                                                                                                                                        | RED            | DWC-28H-01-300<br>DWC-28H-02-300 | RED                       | DWC-24-01-300<br>DWC-24-02-300 | RED                       | DWC-16-01-300            | COAX                      | CCS-174525-01-CC                           | RED                       | DWC-16-01-300                            | RED                       | DWC-16-02-300                                                | RED                       | DWC-24-02-300   |  |  |
| 02                                                                                                                                                                                                                                                                                                                                                                                                                                                                                                                                                                                                                                                                                                                                                                                                                                                                                                                                                                                                                                                                                                                                                                                                                                                                                                                                                                                                                                                                                                                                                                                                                                                                                                                                                                                                                                                                                                                                                        | ORANGE         | DWC-28H-02-300                   | ORANGE                    | DWC-24-02-300<br>DWC-24-03-300 | ORANGE                    | DWC-16-02-300            | ORANGE                    | DWC-24-03-300                              | ORANGE                    | DWC-16-02-300                            | ORANGE                    | DWC-28H-03-300                                               | ORANGE                    | DWC-24-02-300   |  |  |
| 03                                                                                                                                                                                                                                                                                                                                                                                                                                                                                                                                                                                                                                                                                                                                                                                                                                                                                                                                                                                                                                                                                                                                                                                                                                                                                                                                                                                                                                                                                                                                                                                                                                                                                                                                                                                                                                                                                                                                                        | YELLOW         | DWC-28H-04-300                   | YELLOW                    | DWC-24-03-300<br>DWC-24-04-300 | YELLOW                    | DWC-16-03-300            | YELLOW                    | DWC-24-03-300                              | COAX                      | CCS-174525-01-CC                         | YELLOW                    | DWC-28H-04-300                                               | YELLOW                    | DWC-24-03-300   |  |  |
| 04                                                                                                                                                                                                                                                                                                                                                                                                                                                                                                                                                                                                                                                                                                                                                                                                                                                                                                                                                                                                                                                                                                                                                                                                                                                                                                                                                                                                                                                                                                                                                                                                                                                                                                                                                                                                                                                                                                                                                        | GREEN          | DWC-28H-04-300<br>DWC-28H-05-300 | GREEN                     | DWC-24-04-300<br>DWC-24-05-300 | TELLOW                    | DVVC-10-04-300           | TELLOW                    | DVVC-24-04-300                             | COAN                      | 003-174323-01-00                         | GREEN                     | DWC-28H-05-300                                               | GREEN DWC-24-04-300       |                 |  |  |
| 06                                                                                                                                                                                                                                                                                                                                                                                                                                                                                                                                                                                                                                                                                                                                                                                                                                                                                                                                                                                                                                                                                                                                                                                                                                                                                                                                                                                                                                                                                                                                                                                                                                                                                                                                                                                                                                                                                                                                                        | DARK BLUE      | DWC-28H-06-300                   |                           | DWC-24-05-300                  |                           |                          |                           |                                            |                           |                                          |                           | DWC-28H-06-300                                               | DARK BLUE                 | DWC-24-05-300   |  |  |
| 07                                                                                                                                                                                                                                                                                                                                                                                                                                                                                                                                                                                                                                                                                                                                                                                                                                                                                                                                                                                                                                                                                                                                                                                                                                                                                                                                                                                                                                                                                                                                                                                                                                                                                                                                                                                                                                                                                                                                                        | VIOLET         | DWC-28H-07-300                   | VIOLET                    | DWC-24-07-300                  | NA                        |                          | NA                        |                                            |                           |                                          | VIOLET                    | DWC-28H-07-300                                               | VIOLET                    | DWC-24-07-300   |  |  |
| 08                                                                                                                                                                                                                                                                                                                                                                                                                                                                                                                                                                                                                                                                                                                                                                                                                                                                                                                                                                                                                                                                                                                                                                                                                                                                                                                                                                                                                                                                                                                                                                                                                                                                                                                                                                                                                                                                                                                                                        | GRAY           | DWC-28H-08-300                   | GRAY                      | DWC-24-07-300<br>DWC-24-08-300 |                           |                          |                           |                                            |                           | NA                                       |                           | DWC-28H-08-300                                               | VIOLLI                    | DVVC-24-07-300  |  |  |
| 09                                                                                                                                                                                                                                                                                                                                                                                                                                                                                                                                                                                                                                                                                                                                                                                                                                                                                                                                                                                                                                                                                                                                                                                                                                                                                                                                                                                                                                                                                                                                                                                                                                                                                                                                                                                                                                                                                                                                                        | WHITE          | DWC-28H-09-300                   | WHITE                     | DWC-24-09-300                  |                           |                          |                           |                                            |                           |                                          |                           | DWC-28H-09-300                                               |                           |                 |  |  |
| 10                                                                                                                                                                                                                                                                                                                                                                                                                                                                                                                                                                                                                                                                                                                                                                                                                                                                                                                                                                                                                                                                                                                                                                                                                                                                                                                                                                                                                                                                                                                                                                                                                                                                                                                                                                                                                                                                                                                                                        | BLACK          | DWC-28H-10-300                   | BLACK                     | DWC-24-03-300                  |                           |                          |                           |                                            |                           |                                          |                           | DWC-28H-10-300                                               |                           |                 |  |  |
| 11                                                                                                                                                                                                                                                                                                                                                                                                                                                                                                                                                                                                                                                                                                                                                                                                                                                                                                                                                                                                                                                                                                                                                                                                                                                                                                                                                                                                                                                                                                                                                                                                                                                                                                                                                                                                                                                                                                                                                        | GREENBLACK     | DWC-28H-11-300                   | DDNOT                     | 0110-24-10-300                 |                           |                          |                           |                                            |                           |                                          |                           | 200-2011-10-300                                              | NA                        |                 |  |  |
| 12                                                                                                                                                                                                                                                                                                                                                                                                                                                                                                                                                                                                                                                                                                                                                                                                                                                                                                                                                                                                                                                                                                                                                                                                                                                                                                                                                                                                                                                                                                                                                                                                                                                                                                                                                                                                                                                                                                                                                        | TAN            | DWC-28H-12-300                   |                           |                                |                           |                          |                           |                                            |                           |                                          |                           |                                                              |                           |                 |  |  |
| 13                                                                                                                                                                                                                                                                                                                                                                                                                                                                                                                                                                                                                                                                                                                                                                                                                                                                                                                                                                                                                                                                                                                                                                                                                                                                                                                                                                                                                                                                                                                                                                                                                                                                                                                                                                                                                                                                                                                                                        |                | DWC-28H-31-300                   |                           | NA                             |                           |                          |                           |                                            |                           |                                          |                           | NA                                                           |                           |                 |  |  |
| 14                                                                                                                                                                                                                                                                                                                                                                                                                                                                                                                                                                                                                                                                                                                                                                                                                                                                                                                                                                                                                                                                                                                                                                                                                                                                                                                                                                                                                                                                                                                                                                                                                                                                                                                                                                                                                                                                                                                                                        | PINK           | DWC-28H-14-300                   |                           |                                |                           |                          |                           |                                            |                           |                                          |                           |                                                              |                           |                 |  |  |
| ERCOPELETCONTAINS CONFIDENCE ENCOVENTIAL AND PROPRIETARY WHORMATION AND ALL DESIGN AND SALES INGHTS ARE EXPOSITOD. TOTAL DESIGN AND SALES INGHTS ARE EXPOSITOD. AND INFORMATION INFORMATION INFORMATION INFORMATION INFORMATION INFORMATION AND SALES INFORMATION. AND SALES INFORMATION INFORMATION INFORMATION INFORMATION AND SALES INFORMATION. AND SALES INFORMATION INFORMATION INFORMATION INFORMATION INFORMATION AND INFORMATION INFORMATION INFORMATION INFORMATION INFORMATION INFORMATION AND INFORMATION INFORMATION INFORMATION INFORMATION INFORMATION AND INFORMATION INFORMATION INFORMATION INFORMATION INFORMATION AND INFORMATION INFORMATION INFORMATION INFORMATION INFORMATION INFORMATION AND INFORMATION INFORMATION INFORMATION INFORMATION INFORMATION INFORMATION AND INFORMATION INFORMATION INFORMATION INFORMATION INFORMATION INFORMATION INFORMATION INFORMATION INFORMATION AND INFORMATION INFORMATION INFORMATION INFORMATION INFORMATION INFORMATION INFORMATION INFORMATION AND INFORMATION INFORMATION INFORMATION INFORMATION INFORMATION INFORMA |                |                                  |                           |                                |                           |                          |                           | MTEC,<br>WHOLE<br>ITY NOR<br>NANY<br>PRESS |                           |                                          |                           |                                                              |                           |                 |  |  |
|                                                                                                                                                                                                                                                                                                                                                                                                                                                                                                                                                                                                                                                                                                                                                                                                                                                                                                                                                                                                                                                                                                                                                                                                                                                                                                                                                                                                                                                                                                                                                                                                                                                                                                                                                                                                                                                                                                                                                           |                |                                  |                           |                                |                           |                          |                           |                                            |                           | DO NOT SCALE DRAWING<br>SHEET SCALE: 1:1 |                           | M16 CABLE ASSEMBLY<br>DWG. NO.<br>ACR-16-XX-X-XX.XX-X-XX-M-X |                           |                 |  |  |
|                                                                                                                                                                                                                                                                                                                                                                                                                                                                                                                                                                                                                                                                                                                                                                                                                                                                                                                                                                                                                                                                                                                                                                                                                                                                                                                                                                                                                                                                                                                                                                                                                                                                                                                                                                                                                                                                                                                                                           |                |                                  |                           |                                | c:\e                      | nterprisevault\DWG\MI\$0 | C\MKTG\ACR-16-2           | XX-X-XX.XX-X-XX-M-X-MKT.SLE                | DRW                       |                                          |                           | D.SCHMELZ C                                                  |                           |                 |  |  |