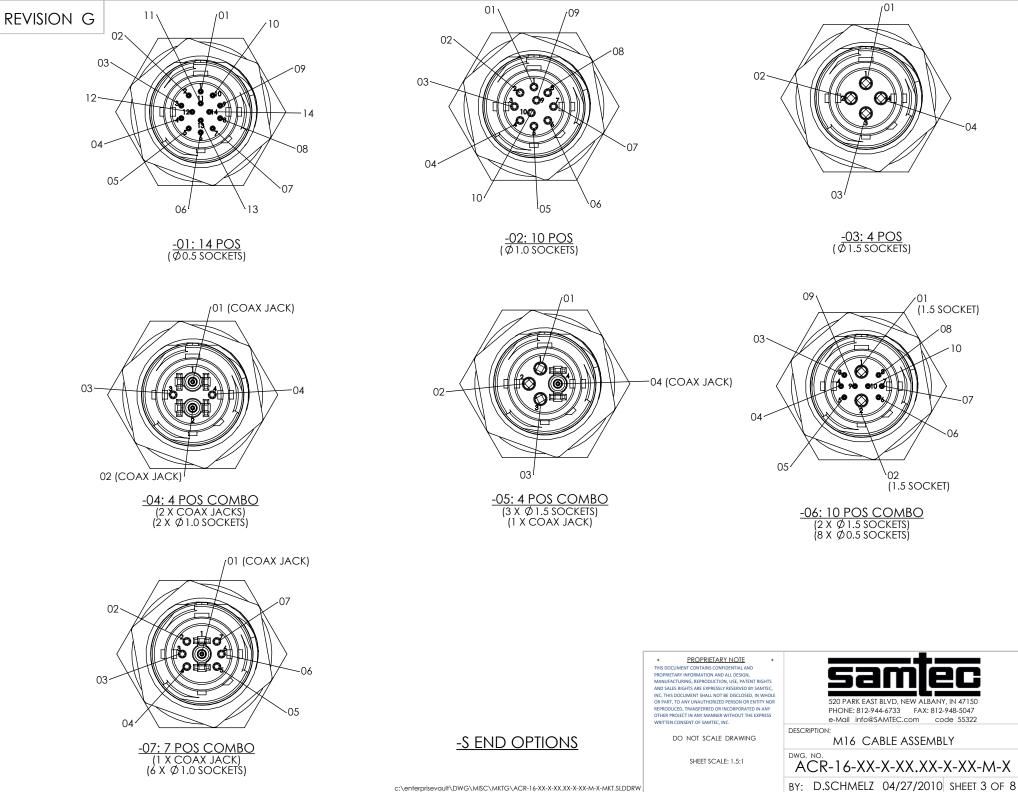

c:\enterprisevault\DWG\MISC\MKTG\ACR-16-XX-X-XX.XX-X-XX-M-X-MKT.SLDDRW

<u>BC END OPTION</u> (BUILD DOUBLE-ENDED INTIALLY FOR E-TEST) (SEE TABLE 2 FOR DWC CALLOUTS/SIGNAL MAPPING) (SEE IN-PROCESS 7)

|                                                                                                                                                                                                                                                                                                                                                                                                                                                                                                                                                                                                                                                                                                                                                                                                                                                                                                                                                                                                                                                                                                                                                                                                                                                                                                                                                                                                                                                                                                                                                                                                                                                                                                                                                                                                                                                                                                                                                           |                |                                  |                           |                                |                           |                          | TABLE 2                   |                                            |                           |                                          |                           |                                                              |                           |                 |  |  |
|-----------------------------------------------------------------------------------------------------------------------------------------------------------------------------------------------------------------------------------------------------------------------------------------------------------------------------------------------------------------------------------------------------------------------------------------------------------------------------------------------------------------------------------------------------------------------------------------------------------------------------------------------------------------------------------------------------------------------------------------------------------------------------------------------------------------------------------------------------------------------------------------------------------------------------------------------------------------------------------------------------------------------------------------------------------------------------------------------------------------------------------------------------------------------------------------------------------------------------------------------------------------------------------------------------------------------------------------------------------------------------------------------------------------------------------------------------------------------------------------------------------------------------------------------------------------------------------------------------------------------------------------------------------------------------------------------------------------------------------------------------------------------------------------------------------------------------------------------------------------------------------------------------------------------------------------------------------|----------------|----------------------------------|---------------------------|--------------------------------|---------------------------|--------------------------|---------------------------|--------------------------------------------|---------------------------|------------------------------------------|---------------------------|--------------------------------------------------------------|---------------------------|-----------------|--|--|
|                                                                                                                                                                                                                                                                                                                                                                                                                                                                                                                                                                                                                                                                                                                                                                                                                                                                                                                                                                                                                                                                                                                                                                                                                                                                                                                                                                                                                                                                                                                                                                                                                                                                                                                                                                                                                                                                                                                                                           |                |                                  |                           |                                |                           |                          | LEAD STYLE                | <b>a</b> .                                 |                           |                                          |                           |                                                              |                           |                 |  |  |
| POSITION                                                                                                                                                                                                                                                                                                                                                                                                                                                                                                                                                                                                                                                                                                                                                                                                                                                                                                                                                                                                                                                                                                                                                                                                                                                                                                                                                                                                                                                                                                                                                                                                                                                                                                                                                                                                                                                                                                                                                  |                |                                  | -02<br>COLOR CABLE PART # |                                | -03<br>COLOR CABLE PART # |                          | -04<br>COLOR CABLE PART # |                                            | -05<br>COLOR CABLE PART # |                                          | -06<br>COLOR CABLE PART # |                                                              | -07<br>COLOR CABLE PART # |                 |  |  |
| 01                                                                                                                                                                                                                                                                                                                                                                                                                                                                                                                                                                                                                                                                                                                                                                                                                                                                                                                                                                                                                                                                                                                                                                                                                                                                                                                                                                                                                                                                                                                                                                                                                                                                                                                                                                                                                                                                                                                                                        | COLOR<br>BROWN | CABLE PART #<br>DWC-28H-01-300   | BROWN                     | DWC-24-01-300                  | BROWN                     | DWC-16-01-300            | COAX                      | CCS-174525-01-CC                           | BROWN                     | DWC-16-01-300                            | BROWN                     | DWC-16-01-300                                                | COLOR                     | CCS-174525-01-C |  |  |
| 02                                                                                                                                                                                                                                                                                                                                                                                                                                                                                                                                                                                                                                                                                                                                                                                                                                                                                                                                                                                                                                                                                                                                                                                                                                                                                                                                                                                                                                                                                                                                                                                                                                                                                                                                                                                                                                                                                                                                                        | RED            | DWC-28H-01-300<br>DWC-28H-02-300 | RED                       | DWC-24-01-300<br>DWC-24-02-300 | RED                       | DWC-16-01-300            | COAX                      | CCS-174525-01-CC                           | RED                       | DWC-16-01-300                            | RED                       | DWC-16-02-300                                                | RED                       | DWC-24-02-300   |  |  |
| 02                                                                                                                                                                                                                                                                                                                                                                                                                                                                                                                                                                                                                                                                                                                                                                                                                                                                                                                                                                                                                                                                                                                                                                                                                                                                                                                                                                                                                                                                                                                                                                                                                                                                                                                                                                                                                                                                                                                                                        | ORANGE         | DWC-28H-02-300                   | ORANGE                    | DWC-24-02-300<br>DWC-24-03-300 | ORANGE                    | DWC-16-02-300            | ORANGE                    | DWC-24-03-300                              | ORANGE                    | DWC-16-02-300                            | ORANGE                    | DWC-28H-03-300                                               | ORANGE                    | DWC-24-02-300   |  |  |
| 03                                                                                                                                                                                                                                                                                                                                                                                                                                                                                                                                                                                                                                                                                                                                                                                                                                                                                                                                                                                                                                                                                                                                                                                                                                                                                                                                                                                                                                                                                                                                                                                                                                                                                                                                                                                                                                                                                                                                                        | YELLOW         | DWC-28H-04-300                   | YELLOW                    | DWC-24-03-300<br>DWC-24-04-300 | YELLOW                    | DWC-16-03-300            | YELLOW                    | DWC-24-03-300                              | COAX                      | CCS-174525-01-CC                         | YELLOW                    | DWC-28H-04-300                                               | YELLOW                    | DWC-24-03-300   |  |  |
| 04                                                                                                                                                                                                                                                                                                                                                                                                                                                                                                                                                                                                                                                                                                                                                                                                                                                                                                                                                                                                                                                                                                                                                                                                                                                                                                                                                                                                                                                                                                                                                                                                                                                                                                                                                                                                                                                                                                                                                        | GREEN          | DWC-28H-04-300<br>DWC-28H-05-300 | GREEN                     | DWC-24-04-300<br>DWC-24-05-300 | TELLOW                    | DVVC-10-04-300           | TELLOW                    | DVVC-24-04-300                             | COAN                      | 003-174323-01-00                         | GREEN                     | DWC-28H-05-300                                               | GREEN DWC-24-04-300       |                 |  |  |
| 06                                                                                                                                                                                                                                                                                                                                                                                                                                                                                                                                                                                                                                                                                                                                                                                                                                                                                                                                                                                                                                                                                                                                                                                                                                                                                                                                                                                                                                                                                                                                                                                                                                                                                                                                                                                                                                                                                                                                                        | DARK BLUE      | DWC-28H-06-300                   |                           | DWC-24-05-300                  |                           |                          |                           |                                            |                           |                                          |                           | DWC-28H-06-300                                               | DARK BLUE                 | DWC-24-05-300   |  |  |
| 07                                                                                                                                                                                                                                                                                                                                                                                                                                                                                                                                                                                                                                                                                                                                                                                                                                                                                                                                                                                                                                                                                                                                                                                                                                                                                                                                                                                                                                                                                                                                                                                                                                                                                                                                                                                                                                                                                                                                                        | VIOLET         | DWC-28H-07-300                   | VIOLET                    | DWC-24-07-300                  | NA                        |                          | NA                        |                                            |                           |                                          | VIOLET                    | DWC-28H-07-300                                               | VIOLET                    | DWC-24-07-300   |  |  |
| 08                                                                                                                                                                                                                                                                                                                                                                                                                                                                                                                                                                                                                                                                                                                                                                                                                                                                                                                                                                                                                                                                                                                                                                                                                                                                                                                                                                                                                                                                                                                                                                                                                                                                                                                                                                                                                                                                                                                                                        | GRAY           | DWC-28H-08-300                   | GRAY                      | DWC-24-07-300<br>DWC-24-08-300 |                           |                          |                           |                                            |                           | NA                                       |                           | DWC-28H-08-300                                               | VIOLLI                    | DVVC-24-07-300  |  |  |
| 09                                                                                                                                                                                                                                                                                                                                                                                                                                                                                                                                                                                                                                                                                                                                                                                                                                                                                                                                                                                                                                                                                                                                                                                                                                                                                                                                                                                                                                                                                                                                                                                                                                                                                                                                                                                                                                                                                                                                                        | WHITE          | DWC-28H-09-300                   | WHITE                     | DWC-24-09-300                  |                           |                          |                           |                                            |                           |                                          |                           | DWC-28H-09-300                                               |                           |                 |  |  |
| 10                                                                                                                                                                                                                                                                                                                                                                                                                                                                                                                                                                                                                                                                                                                                                                                                                                                                                                                                                                                                                                                                                                                                                                                                                                                                                                                                                                                                                                                                                                                                                                                                                                                                                                                                                                                                                                                                                                                                                        | BLACK          | DWC-28H-10-300                   | BLACK                     | DWC-24-03-300                  |                           |                          |                           |                                            |                           |                                          |                           | DWC-28H-10-300                                               |                           |                 |  |  |
| 11                                                                                                                                                                                                                                                                                                                                                                                                                                                                                                                                                                                                                                                                                                                                                                                                                                                                                                                                                                                                                                                                                                                                                                                                                                                                                                                                                                                                                                                                                                                                                                                                                                                                                                                                                                                                                                                                                                                                                        | GREENBLACK     | DWC-28H-11-300                   | DDNOT                     | 0110-24-10-300                 |                           |                          |                           |                                            |                           |                                          |                           | 200-2011-10-300                                              | NA                        |                 |  |  |
| 12                                                                                                                                                                                                                                                                                                                                                                                                                                                                                                                                                                                                                                                                                                                                                                                                                                                                                                                                                                                                                                                                                                                                                                                                                                                                                                                                                                                                                                                                                                                                                                                                                                                                                                                                                                                                                                                                                                                                                        | TAN            | DWC-28H-12-300                   |                           |                                |                           |                          |                           |                                            |                           |                                          |                           |                                                              |                           |                 |  |  |
| 13                                                                                                                                                                                                                                                                                                                                                                                                                                                                                                                                                                                                                                                                                                                                                                                                                                                                                                                                                                                                                                                                                                                                                                                                                                                                                                                                                                                                                                                                                                                                                                                                                                                                                                                                                                                                                                                                                                                                                        |                | DWC-28H-31-300                   |                           | NA                             |                           |                          |                           |                                            |                           |                                          |                           | NA                                                           |                           |                 |  |  |
| 14                                                                                                                                                                                                                                                                                                                                                                                                                                                                                                                                                                                                                                                                                                                                                                                                                                                                                                                                                                                                                                                                                                                                                                                                                                                                                                                                                                                                                                                                                                                                                                                                                                                                                                                                                                                                                                                                                                                                                        | PINK           | DWC-28H-14-300                   |                           |                                |                           |                          |                           |                                            |                           |                                          |                           |                                                              |                           |                 |  |  |
| ERCOPELETCONTAINS CONFIDENCE ENCOVENTIAL AND PROPRIETARY WHORMATION AND ALL DESIGN AND SALES INGHTS ARE EXPOSITOD. TOTAL DESIGN AND SALES INGHTS ARE EXPOSITOD. AND INFORMATION INFORMATION INFORMATION INFORMATION INFORMATION INFORMATION AND SALES INFORMATION. AND SALES INFORMATION INFORMATION INFORMATION INFORMATION AND SALES INFORMATION. AND SALES INFORMATION INFORMATION INFORMATION INFORMATION INFORMATION AND INFORMATION INFORMATION INFORMATION INFORMATION INFORMATION INFORMATION AND INFORMATION INFORMATION INFORMATION INFORMATION INFORMATION AND INFORMATION INFORMATION INFORMATION INFORMATION INFORMATION AND INFORMATION INFORMATION INFORMATION INFORMATION INFORMATION INFORMATION AND INFORMATION INFORMATION INFORMATION INFORMATION INFORMATION INFORMATION AND INFORMATION INFORMATION INFORMATION INFORMATION INFORMATION INFORMATION INFORMATION INFORMATION INFORMATION AND INFORMATION INFORMATION INFORMATION INFORMATION INFORMATION INFORMATION INFORMATION INFORMATION AND INFORMATION INFORMATION INFORMATION INFORMATION INFORMATION INFORMA |                |                                  |                           |                                |                           |                          |                           | MTEC,<br>WHOLE<br>ITY NOR<br>NANY<br>PRESS |                           |                                          |                           |                                                              |                           |                 |  |  |
|                                                                                                                                                                                                                                                                                                                                                                                                                                                                                                                                                                                                                                                                                                                                                                                                                                                                                                                                                                                                                                                                                                                                                                                                                                                                                                                                                                                                                                                                                                                                                                                                                                                                                                                                                                                                                                                                                                                                                           |                |                                  |                           |                                |                           |                          |                           |                                            |                           | DO NOT SCALE DRAWING<br>SHEET SCALE: 1:1 |                           | M16 CABLE ASSEMBLY<br>DWG. NO.<br>ACR-16-XX-X-XX.XX-X-XX-M-X |                           |                 |  |  |
|                                                                                                                                                                                                                                                                                                                                                                                                                                                                                                                                                                                                                                                                                                                                                                                                                                                                                                                                                                                                                                                                                                                                                                                                                                                                                                                                                                                                                                                                                                                                                                                                                                                                                                                                                                                                                                                                                                                                                           |                |                                  |                           |                                | c:\e                      | nterprisevault\DWG\MI\$0 | C\MKTG\ACR-16-2           | XX-X-XX.XX-X-XX-M-X-MKT.SLE                | DRW                       |                                          |                           | D.SCHMELZ C                                                  |                           |                 |  |  |