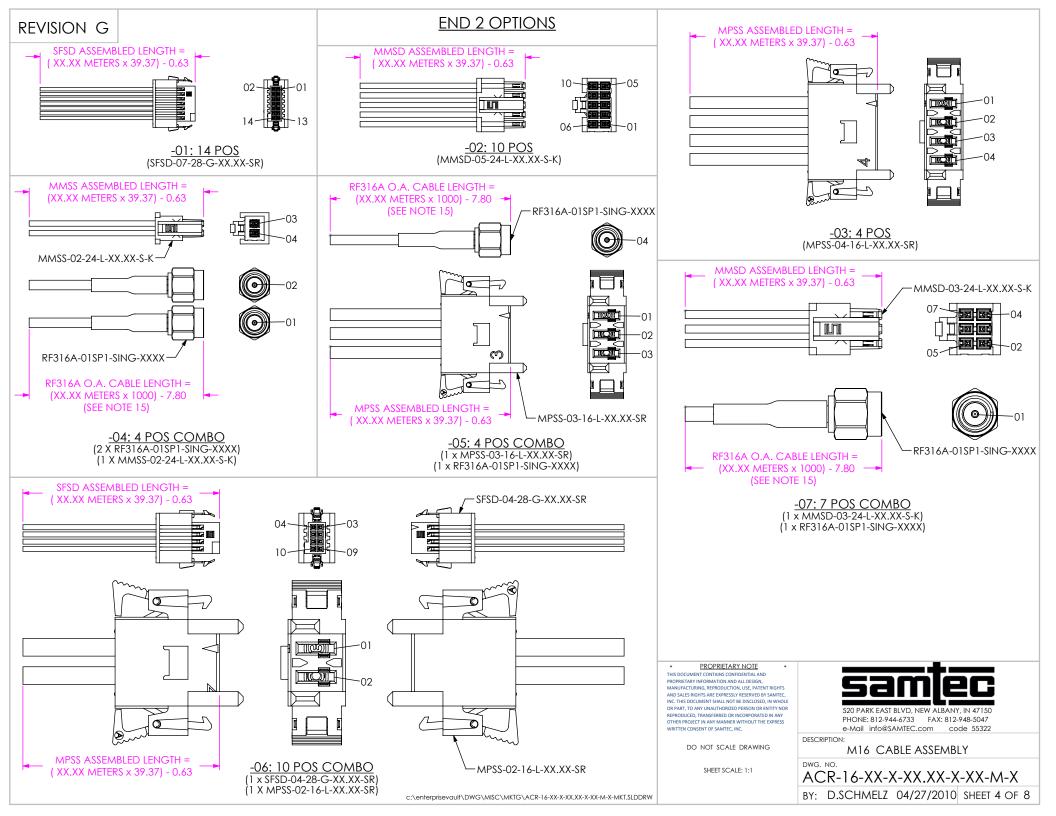

c:\enterprisevault\DWG\MISC\MKTG\ACR-16-XX-X-XX.XX-X-XX-M-X-MKT.SLDDRW

<u>BC END OPTION</u> (BUILD DOUBLE-ENDED INTIALLY FOR E-TEST) (SEE TABLE 2 FOR DWC CALLOUTS/SIGNAL MAPPING) (SEE IN-PROCESS 7)

|                                                                                                                                                                                                                                                                                                                                                                                                                                                                                                                                                                                                                                                                                                                                                                                                                                                                                                                                                                                                                                                                                                                                                                                                                                                                                                                                                                                                                                                                                                                                                                                                                                                                                                                                                                                                                                                                                                                                                           |                |                                  |                           |                                |                           |                          | TABLE 2                   |                                            |                           |                                          |                           |                                                              |                           |                 |  |  |
|-----------------------------------------------------------------------------------------------------------------------------------------------------------------------------------------------------------------------------------------------------------------------------------------------------------------------------------------------------------------------------------------------------------------------------------------------------------------------------------------------------------------------------------------------------------------------------------------------------------------------------------------------------------------------------------------------------------------------------------------------------------------------------------------------------------------------------------------------------------------------------------------------------------------------------------------------------------------------------------------------------------------------------------------------------------------------------------------------------------------------------------------------------------------------------------------------------------------------------------------------------------------------------------------------------------------------------------------------------------------------------------------------------------------------------------------------------------------------------------------------------------------------------------------------------------------------------------------------------------------------------------------------------------------------------------------------------------------------------------------------------------------------------------------------------------------------------------------------------------------------------------------------------------------------------------------------------------|----------------|----------------------------------|---------------------------|--------------------------------|---------------------------|--------------------------|---------------------------|--------------------------------------------|---------------------------|------------------------------------------|---------------------------|--------------------------------------------------------------|---------------------------|-----------------|--|--|
|                                                                                                                                                                                                                                                                                                                                                                                                                                                                                                                                                                                                                                                                                                                                                                                                                                                                                                                                                                                                                                                                                                                                                                                                                                                                                                                                                                                                                                                                                                                                                                                                                                                                                                                                                                                                                                                                                                                                                           |                |                                  |                           |                                |                           |                          | LEAD STYLE                | <b>a</b> .                                 |                           |                                          |                           |                                                              |                           |                 |  |  |
| POSITION                                                                                                                                                                                                                                                                                                                                                                                                                                                                                                                                                                                                                                                                                                                                                                                                                                                                                                                                                                                                                                                                                                                                                                                                                                                                                                                                                                                                                                                                                                                                                                                                                                                                                                                                                                                                                                                                                                                                                  |                |                                  | -02<br>COLOR CABLE PART # |                                | -03<br>COLOR CABLE PART # |                          | -04<br>COLOR CABLE PART # |                                            | -05<br>COLOR CABLE PART # |                                          | -06<br>COLOR CABLE PART # |                                                              | -07<br>COLOR CABLE PART # |                 |  |  |
| 01                                                                                                                                                                                                                                                                                                                                                                                                                                                                                                                                                                                                                                                                                                                                                                                                                                                                                                                                                                                                                                                                                                                                                                                                                                                                                                                                                                                                                                                                                                                                                                                                                                                                                                                                                                                                                                                                                                                                                        | COLOR<br>BROWN | CABLE PART #<br>DWC-28H-01-300   | BROWN                     | DWC-24-01-300                  | BROWN                     | DWC-16-01-300            | COAX                      | CCS-174525-01-CC                           | BROWN                     | DWC-16-01-300                            | BROWN                     | DWC-16-01-300                                                | COLOR                     | CCS-174525-01-C |  |  |
| 02                                                                                                                                                                                                                                                                                                                                                                                                                                                                                                                                                                                                                                                                                                                                                                                                                                                                                                                                                                                                                                                                                                                                                                                                                                                                                                                                                                                                                                                                                                                                                                                                                                                                                                                                                                                                                                                                                                                                                        | RED            | DWC-28H-01-300<br>DWC-28H-02-300 | RED                       | DWC-24-01-300<br>DWC-24-02-300 | RED                       | DWC-16-01-300            | COAX                      | CCS-174525-01-CC                           | RED                       | DWC-16-01-300                            | RED                       | DWC-16-02-300                                                | RED                       | DWC-24-02-300   |  |  |
| 02                                                                                                                                                                                                                                                                                                                                                                                                                                                                                                                                                                                                                                                                                                                                                                                                                                                                                                                                                                                                                                                                                                                                                                                                                                                                                                                                                                                                                                                                                                                                                                                                                                                                                                                                                                                                                                                                                                                                                        | ORANGE         | DWC-28H-02-300                   | ORANGE                    | DWC-24-02-300<br>DWC-24-03-300 | ORANGE                    | DWC-16-02-300            | ORANGE                    | DWC-24-03-300                              | ORANGE                    | DWC-16-02-300                            | ORANGE                    | DWC-28H-03-300                                               | ORANGE                    | DWC-24-02-300   |  |  |
| 03                                                                                                                                                                                                                                                                                                                                                                                                                                                                                                                                                                                                                                                                                                                                                                                                                                                                                                                                                                                                                                                                                                                                                                                                                                                                                                                                                                                                                                                                                                                                                                                                                                                                                                                                                                                                                                                                                                                                                        | YELLOW         | DWC-28H-04-300                   | YELLOW                    | DWC-24-03-300<br>DWC-24-04-300 | YELLOW                    | DWC-16-03-300            | YELLOW                    | DWC-24-03-300                              | COAX                      | CCS-174525-01-CC                         | YELLOW                    | DWC-28H-04-300                                               | YELLOW                    | DWC-24-03-300   |  |  |
| 04                                                                                                                                                                                                                                                                                                                                                                                                                                                                                                                                                                                                                                                                                                                                                                                                                                                                                                                                                                                                                                                                                                                                                                                                                                                                                                                                                                                                                                                                                                                                                                                                                                                                                                                                                                                                                                                                                                                                                        | GREEN          | DWC-28H-04-300<br>DWC-28H-05-300 | GREEN                     | DWC-24-04-300<br>DWC-24-05-300 | TELLOW                    | DVVC-10-04-300           | TELLOW                    | DVVC-24-04-300                             | COAN                      | 003-174323-01-00                         | GREEN                     | DWC-28H-05-300                                               | GREEN DWC-24-04-300       |                 |  |  |
| 06                                                                                                                                                                                                                                                                                                                                                                                                                                                                                                                                                                                                                                                                                                                                                                                                                                                                                                                                                                                                                                                                                                                                                                                                                                                                                                                                                                                                                                                                                                                                                                                                                                                                                                                                                                                                                                                                                                                                                        | DARK BLUE      | DWC-28H-06-300                   |                           | DWC-24-05-300                  |                           |                          |                           |                                            |                           |                                          |                           | DWC-28H-06-300                                               | DARK BLUE                 | DWC-24-05-300   |  |  |
| 07                                                                                                                                                                                                                                                                                                                                                                                                                                                                                                                                                                                                                                                                                                                                                                                                                                                                                                                                                                                                                                                                                                                                                                                                                                                                                                                                                                                                                                                                                                                                                                                                                                                                                                                                                                                                                                                                                                                                                        | VIOLET         | DWC-28H-07-300                   | VIOLET                    | DWC-24-07-300                  | NA                        |                          | NA                        |                                            |                           |                                          | VIOLET                    | DWC-28H-07-300                                               | VIOLET                    | DWC-24-07-300   |  |  |
| 08                                                                                                                                                                                                                                                                                                                                                                                                                                                                                                                                                                                                                                                                                                                                                                                                                                                                                                                                                                                                                                                                                                                                                                                                                                                                                                                                                                                                                                                                                                                                                                                                                                                                                                                                                                                                                                                                                                                                                        | GRAY           | DWC-28H-08-300                   | GRAY                      | DWC-24-07-300<br>DWC-24-08-300 |                           |                          |                           |                                            |                           | NA                                       |                           | DWC-28H-08-300                                               | VIOLLI                    | DVVC-24-07-300  |  |  |
| 09                                                                                                                                                                                                                                                                                                                                                                                                                                                                                                                                                                                                                                                                                                                                                                                                                                                                                                                                                                                                                                                                                                                                                                                                                                                                                                                                                                                                                                                                                                                                                                                                                                                                                                                                                                                                                                                                                                                                                        | WHITE          | DWC-28H-09-300                   | WHITE                     | DWC-24-09-300                  |                           |                          |                           |                                            |                           |                                          |                           | DWC-28H-09-300                                               |                           |                 |  |  |
| 10                                                                                                                                                                                                                                                                                                                                                                                                                                                                                                                                                                                                                                                                                                                                                                                                                                                                                                                                                                                                                                                                                                                                                                                                                                                                                                                                                                                                                                                                                                                                                                                                                                                                                                                                                                                                                                                                                                                                                        | BLACK          | DWC-28H-10-300                   | BLACK                     | DWC-24-03-300                  |                           |                          |                           |                                            |                           |                                          |                           | DWC-28H-10-300                                               |                           |                 |  |  |
| 11                                                                                                                                                                                                                                                                                                                                                                                                                                                                                                                                                                                                                                                                                                                                                                                                                                                                                                                                                                                                                                                                                                                                                                                                                                                                                                                                                                                                                                                                                                                                                                                                                                                                                                                                                                                                                                                                                                                                                        | GREENBLACK     | DWC-28H-11-300                   | DDNOT                     | 0110-24-10-300                 |                           |                          |                           |                                            |                           |                                          |                           | 200-2011-10-300                                              | NA                        |                 |  |  |
| 12                                                                                                                                                                                                                                                                                                                                                                                                                                                                                                                                                                                                                                                                                                                                                                                                                                                                                                                                                                                                                                                                                                                                                                                                                                                                                                                                                                                                                                                                                                                                                                                                                                                                                                                                                                                                                                                                                                                                                        | TAN            | DWC-28H-12-300                   |                           |                                |                           |                          |                           |                                            |                           |                                          |                           |                                                              |                           |                 |  |  |
| 13                                                                                                                                                                                                                                                                                                                                                                                                                                                                                                                                                                                                                                                                                                                                                                                                                                                                                                                                                                                                                                                                                                                                                                                                                                                                                                                                                                                                                                                                                                                                                                                                                                                                                                                                                                                                                                                                                                                                                        |                | DWC-28H-31-300                   |                           | NA                             |                           |                          |                           |                                            |                           |                                          |                           | NA                                                           |                           |                 |  |  |
| 14                                                                                                                                                                                                                                                                                                                                                                                                                                                                                                                                                                                                                                                                                                                                                                                                                                                                                                                                                                                                                                                                                                                                                                                                                                                                                                                                                                                                                                                                                                                                                                                                                                                                                                                                                                                                                                                                                                                                                        | PINK           | DWC-28H-14-300                   |                           |                                |                           |                          |                           |                                            |                           |                                          |                           |                                                              |                           |                 |  |  |
| ERCOPELETCONTAINS CONFIDENCE ENCOVENTIAL AND PROPRIETARY WHORMATION AND ALL DESIGN AND SALES INGHTS ARE EXPOSITOD. TOTAL DESIGN AND SALES INGHTS ARE EXPOSITOD. AND INFORMATION INFORMATION INFORMATION INFORMATION INFORMATION INFORMATION AND SALES INFORMATION. AND SALES INFORMATION INFORMATION INFORMATION INFORMATION AND SALES INFORMATION. AND SALES INFORMATION INFORMATION INFORMATION INFORMATION INFORMATION AND INFORMATION INFORMATION INFORMATION INFORMATION INFORMATION INFORMATION AND INFORMATION INFORMATION INFORMATION INFORMATION INFORMATION AND INFORMATION INFORMATION INFORMATION INFORMATION INFORMATION AND INFORMATION INFORMATION INFORMATION INFORMATION INFORMATION INFORMATION AND INFORMATION INFORMATION INFORMATION INFORMATION INFORMATION INFORMATION AND INFORMATION INFORMATION INFORMATION INFORMATION INFORMATION INFORMATION INFORMATION INFORMATION INFORMATION AND INFORMATION INFORMATION INFORMATION INFORMATION INFORMATION INFORMATION INFORMATION INFORMATION AND INFORMATION INFORMATION INFORMATION INFORMATION INFORMATION INFORMA |                |                                  |                           |                                |                           |                          |                           | MTEC,<br>WHOLE<br>ITY NOR<br>NANY<br>PRESS |                           |                                          |                           |                                                              |                           |                 |  |  |
|                                                                                                                                                                                                                                                                                                                                                                                                                                                                                                                                                                                                                                                                                                                                                                                                                                                                                                                                                                                                                                                                                                                                                                                                                                                                                                                                                                                                                                                                                                                                                                                                                                                                                                                                                                                                                                                                                                                                                           |                |                                  |                           |                                |                           |                          |                           |                                            |                           | DO NOT SCALE DRAWING<br>SHEET SCALE: 1:1 |                           | M16 CABLE ASSEMBLY<br>DWG. NO.<br>ACR-16-XX-X-XX.XX-X-XX-M-X |                           |                 |  |  |
|                                                                                                                                                                                                                                                                                                                                                                                                                                                                                                                                                                                                                                                                                                                                                                                                                                                                                                                                                                                                                                                                                                                                                                                                                                                                                                                                                                                                                                                                                                                                                                                                                                                                                                                                                                                                                                                                                                                                                           |                |                                  |                           |                                | c:\e                      | nterprisevault\DWG\MI\$0 | C\MKTG\ACR-16-2           | XX-X-XX.XX-X-XX-M-X-MKT.SLE                | DRW                       |                                          |                           | D.SCHMELZ C                                                  |                           |                 |  |  |