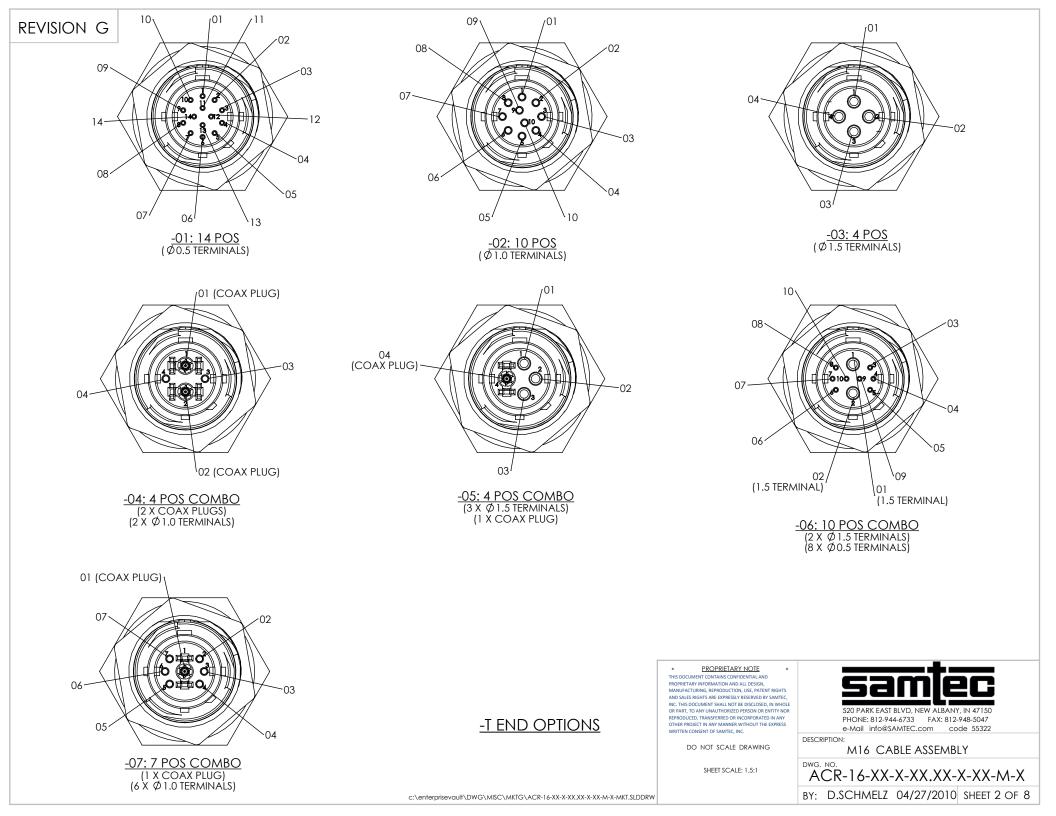

c:\enterprisevault\DWG\MISC\MKTG\ACR-16-XX-X-XX.XX-X-XX-M-X-MKT.SLDDRW

<u>BC END OPTION</u> (BUILD DOUBLE-ENDED INTIALLY FOR E-TEST) (SEE TABLE 2 FOR DWC CALLOUTS/SIGNAL MAPPING) (SEE IN-PROCESS 7)

|                                                                                                                                                                                                                                                                                                                                                                                                                                                                                                                                                                                                                                                                                                                                                                                                                                                                                                                                                                                                                                                                                                                                                                                                                                                                                                                                                                                                                                                                                                                                                                                                                                                                                                                                                                                                                                                                                                                                                           |                |                                  |                           |                                |                           |                          | TABLE 2                   |                                            |                           |                                          |                           |                                                              |                           |                 |  |  |
|-----------------------------------------------------------------------------------------------------------------------------------------------------------------------------------------------------------------------------------------------------------------------------------------------------------------------------------------------------------------------------------------------------------------------------------------------------------------------------------------------------------------------------------------------------------------------------------------------------------------------------------------------------------------------------------------------------------------------------------------------------------------------------------------------------------------------------------------------------------------------------------------------------------------------------------------------------------------------------------------------------------------------------------------------------------------------------------------------------------------------------------------------------------------------------------------------------------------------------------------------------------------------------------------------------------------------------------------------------------------------------------------------------------------------------------------------------------------------------------------------------------------------------------------------------------------------------------------------------------------------------------------------------------------------------------------------------------------------------------------------------------------------------------------------------------------------------------------------------------------------------------------------------------------------------------------------------------|----------------|----------------------------------|---------------------------|--------------------------------|---------------------------|--------------------------|---------------------------|--------------------------------------------|---------------------------|------------------------------------------|---------------------------|--------------------------------------------------------------|---------------------------|-----------------|--|--|
|                                                                                                                                                                                                                                                                                                                                                                                                                                                                                                                                                                                                                                                                                                                                                                                                                                                                                                                                                                                                                                                                                                                                                                                                                                                                                                                                                                                                                                                                                                                                                                                                                                                                                                                                                                                                                                                                                                                                                           |                |                                  |                           |                                |                           |                          | LEAD STYLE                | <b>a</b> .                                 |                           |                                          |                           |                                                              |                           |                 |  |  |
| POSITION                                                                                                                                                                                                                                                                                                                                                                                                                                                                                                                                                                                                                                                                                                                                                                                                                                                                                                                                                                                                                                                                                                                                                                                                                                                                                                                                                                                                                                                                                                                                                                                                                                                                                                                                                                                                                                                                                                                                                  |                |                                  | -02<br>COLOR CABLE PART # |                                | -03<br>COLOR CABLE PART # |                          | -04<br>COLOR CABLE PART # |                                            | -05<br>COLOR CABLE PART # |                                          | -06<br>COLOR CABLE PART # |                                                              | -07<br>COLOR CABLE PART # |                 |  |  |
| 01                                                                                                                                                                                                                                                                                                                                                                                                                                                                                                                                                                                                                                                                                                                                                                                                                                                                                                                                                                                                                                                                                                                                                                                                                                                                                                                                                                                                                                                                                                                                                                                                                                                                                                                                                                                                                                                                                                                                                        | COLOR<br>BROWN | CABLE PART #<br>DWC-28H-01-300   | BROWN                     | DWC-24-01-300                  | BROWN                     | DWC-16-01-300            | COAX                      | CCS-174525-01-CC                           | BROWN                     | DWC-16-01-300                            | BROWN                     | DWC-16-01-300                                                | COLOR                     | CCS-174525-01-C |  |  |
| 02                                                                                                                                                                                                                                                                                                                                                                                                                                                                                                                                                                                                                                                                                                                                                                                                                                                                                                                                                                                                                                                                                                                                                                                                                                                                                                                                                                                                                                                                                                                                                                                                                                                                                                                                                                                                                                                                                                                                                        | RED            | DWC-28H-01-300<br>DWC-28H-02-300 | RED                       | DWC-24-01-300<br>DWC-24-02-300 | RED                       | DWC-16-01-300            | COAX                      | CCS-174525-01-CC                           | RED                       | DWC-16-01-300                            | RED                       | DWC-16-02-300                                                | RED                       | DWC-24-02-300   |  |  |
| 02                                                                                                                                                                                                                                                                                                                                                                                                                                                                                                                                                                                                                                                                                                                                                                                                                                                                                                                                                                                                                                                                                                                                                                                                                                                                                                                                                                                                                                                                                                                                                                                                                                                                                                                                                                                                                                                                                                                                                        | ORANGE         | DWC-28H-02-300                   | ORANGE                    | DWC-24-02-300<br>DWC-24-03-300 | ORANGE                    | DWC-16-02-300            | ORANGE                    | DWC-24-03-300                              | ORANGE                    | DWC-16-02-300                            | ORANGE                    | DWC-28H-03-300                                               | ORANGE                    | DWC-24-02-300   |  |  |
| 03                                                                                                                                                                                                                                                                                                                                                                                                                                                                                                                                                                                                                                                                                                                                                                                                                                                                                                                                                                                                                                                                                                                                                                                                                                                                                                                                                                                                                                                                                                                                                                                                                                                                                                                                                                                                                                                                                                                                                        | YELLOW         | DWC-28H-04-300                   | YELLOW                    | DWC-24-03-300<br>DWC-24-04-300 | YELLOW                    | DWC-16-03-300            | YELLOW                    | DWC-24-03-300                              | COAX                      | CCS-174525-01-CC                         | YELLOW                    | DWC-28H-04-300                                               | YELLOW                    | DWC-24-03-300   |  |  |
| 04                                                                                                                                                                                                                                                                                                                                                                                                                                                                                                                                                                                                                                                                                                                                                                                                                                                                                                                                                                                                                                                                                                                                                                                                                                                                                                                                                                                                                                                                                                                                                                                                                                                                                                                                                                                                                                                                                                                                                        | GREEN          | DWC-28H-04-300<br>DWC-28H-05-300 | GREEN                     | DWC-24-04-300<br>DWC-24-05-300 | TELLOW                    | DVVC-10-04-300           | TELLOW                    | DVVC-24-04-300                             | COAN                      | 003-174323-01-00                         | GREEN                     | DWC-28H-05-300                                               | GREEN DWC-24-04-300       |                 |  |  |
| 06                                                                                                                                                                                                                                                                                                                                                                                                                                                                                                                                                                                                                                                                                                                                                                                                                                                                                                                                                                                                                                                                                                                                                                                                                                                                                                                                                                                                                                                                                                                                                                                                                                                                                                                                                                                                                                                                                                                                                        | DARK BLUE      | DWC-28H-06-300                   |                           | DWC-24-05-300                  |                           |                          |                           |                                            |                           |                                          |                           | DWC-28H-06-300                                               | DARK BLUE                 | DWC-24-05-300   |  |  |
| 07                                                                                                                                                                                                                                                                                                                                                                                                                                                                                                                                                                                                                                                                                                                                                                                                                                                                                                                                                                                                                                                                                                                                                                                                                                                                                                                                                                                                                                                                                                                                                                                                                                                                                                                                                                                                                                                                                                                                                        | VIOLET         | DWC-28H-07-300                   | VIOLET                    | DWC-24-07-300                  | NA                        |                          | NA                        |                                            |                           |                                          | VIOLET                    | DWC-28H-07-300                                               | VIOLET                    | DWC-24-07-300   |  |  |
| 08                                                                                                                                                                                                                                                                                                                                                                                                                                                                                                                                                                                                                                                                                                                                                                                                                                                                                                                                                                                                                                                                                                                                                                                                                                                                                                                                                                                                                                                                                                                                                                                                                                                                                                                                                                                                                                                                                                                                                        | GRAY           | DWC-28H-08-300                   | GRAY                      | DWC-24-07-300<br>DWC-24-08-300 |                           |                          |                           |                                            |                           | NA                                       |                           | DWC-28H-08-300                                               | VIOLLI                    | DVVC-24-07-300  |  |  |
| 09                                                                                                                                                                                                                                                                                                                                                                                                                                                                                                                                                                                                                                                                                                                                                                                                                                                                                                                                                                                                                                                                                                                                                                                                                                                                                                                                                                                                                                                                                                                                                                                                                                                                                                                                                                                                                                                                                                                                                        | WHITE          | DWC-28H-09-300                   | WHITE                     | DWC-24-09-300                  |                           |                          |                           |                                            |                           |                                          |                           | DWC-28H-09-300                                               |                           |                 |  |  |
| 10                                                                                                                                                                                                                                                                                                                                                                                                                                                                                                                                                                                                                                                                                                                                                                                                                                                                                                                                                                                                                                                                                                                                                                                                                                                                                                                                                                                                                                                                                                                                                                                                                                                                                                                                                                                                                                                                                                                                                        | BLACK          | DWC-28H-10-300                   | BLACK                     | DWC-24-03-300                  |                           |                          |                           |                                            |                           |                                          |                           | DWC-28H-10-300                                               |                           |                 |  |  |
| 11                                                                                                                                                                                                                                                                                                                                                                                                                                                                                                                                                                                                                                                                                                                                                                                                                                                                                                                                                                                                                                                                                                                                                                                                                                                                                                                                                                                                                                                                                                                                                                                                                                                                                                                                                                                                                                                                                                                                                        | GREENBLACK     | DWC-28H-11-300                   | DDNOT                     | 0110-24-10-300                 |                           |                          |                           |                                            |                           |                                          |                           | 200-2011-10-300                                              | NA                        |                 |  |  |
| 12                                                                                                                                                                                                                                                                                                                                                                                                                                                                                                                                                                                                                                                                                                                                                                                                                                                                                                                                                                                                                                                                                                                                                                                                                                                                                                                                                                                                                                                                                                                                                                                                                                                                                                                                                                                                                                                                                                                                                        | TAN            | DWC-28H-12-300                   |                           |                                |                           |                          |                           |                                            |                           |                                          |                           |                                                              |                           |                 |  |  |
| 13                                                                                                                                                                                                                                                                                                                                                                                                                                                                                                                                                                                                                                                                                                                                                                                                                                                                                                                                                                                                                                                                                                                                                                                                                                                                                                                                                                                                                                                                                                                                                                                                                                                                                                                                                                                                                                                                                                                                                        |                | DWC-28H-31-300                   |                           | NA                             |                           |                          |                           |                                            |                           |                                          |                           | NA                                                           |                           |                 |  |  |
| 14                                                                                                                                                                                                                                                                                                                                                                                                                                                                                                                                                                                                                                                                                                                                                                                                                                                                                                                                                                                                                                                                                                                                                                                                                                                                                                                                                                                                                                                                                                                                                                                                                                                                                                                                                                                                                                                                                                                                                        | PINK           | DWC-28H-14-300                   |                           |                                |                           |                          |                           |                                            |                           |                                          |                           |                                                              |                           |                 |  |  |
| ERCOPELETCONTAINS CONFIDENCE ENCOVENTIAL AND PROPRIETARY WHORMATION AND ALL DESIGN AND SALES INGHTS ARE EXPOSITOD. TOTAL DESIGN AND SALES INGHTS ARE EXPOSITOD. AND INFORMATION INFORMATION INFORMATION INFORMATION INFORMATION INFORMATION AND SALES INFORMATION. AND SALES INFORMATION INFORMATION INFORMATION INFORMATION AND SALES INFORMATION. AND SALES INFORMATION INFORMATION INFORMATION INFORMATION INFORMATION AND INFORMATION INFORMATION INFORMATION INFORMATION INFORMATION INFORMATION AND INFORMATION INFORMATION INFORMATION INFORMATION INFORMATION AND INFORMATION INFORMATION INFORMATION INFORMATION INFORMATION AND INFORMATION INFORMATION INFORMATION INFORMATION INFORMATION INFORMATION AND INFORMATION INFORMATION INFORMATION INFORMATION INFORMATION INFORMATION AND INFORMATION INFORMATION INFORMATION INFORMATION INFORMATION INFORMATION INFORMATION INFORMATION INFORMATION AND INFORMATION INFORMATION INFORMATION INFORMATION INFORMATION INFORMATION INFORMATION INFORMATION AND INFORMATION INFORMATION INFORMATION INFORMATION INFORMATION INFORMA |                |                                  |                           |                                |                           |                          |                           | MTEC,<br>WHOLE<br>ITY NOR<br>NANY<br>PRESS |                           |                                          |                           |                                                              |                           |                 |  |  |
|                                                                                                                                                                                                                                                                                                                                                                                                                                                                                                                                                                                                                                                                                                                                                                                                                                                                                                                                                                                                                                                                                                                                                                                                                                                                                                                                                                                                                                                                                                                                                                                                                                                                                                                                                                                                                                                                                                                                                           |                |                                  |                           |                                |                           |                          |                           |                                            |                           | DO NOT SCALE DRAWING<br>SHEET SCALE: 1:1 |                           | M16 CABLE ASSEMBLY<br>DWG. NO.<br>ACR-16-XX-X-XX.XX-X-XX-M-X |                           |                 |  |  |
|                                                                                                                                                                                                                                                                                                                                                                                                                                                                                                                                                                                                                                                                                                                                                                                                                                                                                                                                                                                                                                                                                                                                                                                                                                                                                                                                                                                                                                                                                                                                                                                                                                                                                                                                                                                                                                                                                                                                                           |                |                                  |                           |                                | c:\e                      | nterprisevault\DWG\MI\$0 | C\MKTG\ACR-16-2           | XX-X-XX.XX-X-XX-M-X-MKT.SLE                | DRW                       |                                          |                           | D.SCHMELZ C                                                  |                           |                 |  |  |