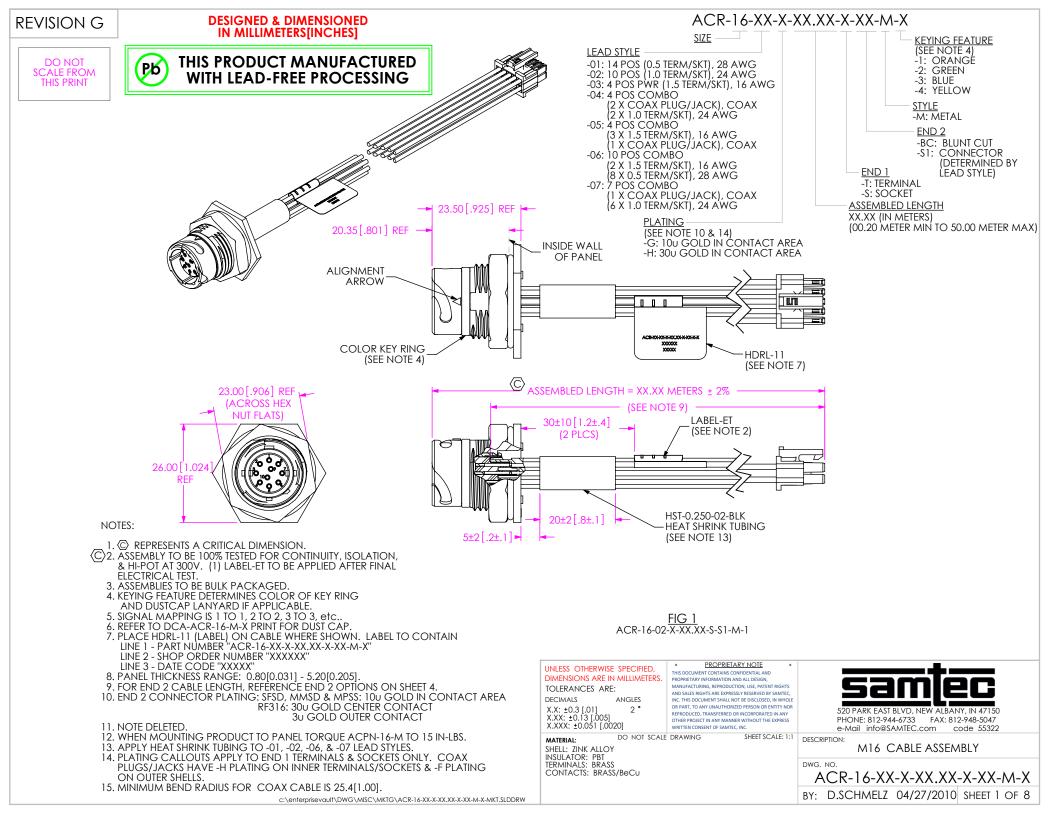

c:\enterprisevault\DWG\MISC\MKTG\ACR-16-XX-X-XX.XX-X-XX-M-X-MKT.SLDDRW

<u>BC END OPTION</u> (BUILD DOUBLE-ENDED INTIALLY FOR E-TEST) (SEE TABLE 2 FOR DWC CALLOUTS/SIGNAL MAPPING) (SEE IN-PROCESS 7)

|                                                                                                                                                                                                                                                                                                                                                                                                                                                                                                                                                                                                                                                                                                                                                                                                                                                                                                                                                                                                                                                                                                                                                                                                                                                                                                                                                                                                                                                                                                                                                                                                                                                                                                                                                                                                                                                                                                                                                           |                |                                  |                           |                                |                           |                          | TABLE 2                   |                                            |                           |                                          |                           |                                                              |                           |                 |  |  |
|-----------------------------------------------------------------------------------------------------------------------------------------------------------------------------------------------------------------------------------------------------------------------------------------------------------------------------------------------------------------------------------------------------------------------------------------------------------------------------------------------------------------------------------------------------------------------------------------------------------------------------------------------------------------------------------------------------------------------------------------------------------------------------------------------------------------------------------------------------------------------------------------------------------------------------------------------------------------------------------------------------------------------------------------------------------------------------------------------------------------------------------------------------------------------------------------------------------------------------------------------------------------------------------------------------------------------------------------------------------------------------------------------------------------------------------------------------------------------------------------------------------------------------------------------------------------------------------------------------------------------------------------------------------------------------------------------------------------------------------------------------------------------------------------------------------------------------------------------------------------------------------------------------------------------------------------------------------|----------------|----------------------------------|---------------------------|--------------------------------|---------------------------|--------------------------|---------------------------|--------------------------------------------|---------------------------|------------------------------------------|---------------------------|--------------------------------------------------------------|---------------------------|-----------------|--|--|
|                                                                                                                                                                                                                                                                                                                                                                                                                                                                                                                                                                                                                                                                                                                                                                                                                                                                                                                                                                                                                                                                                                                                                                                                                                                                                                                                                                                                                                                                                                                                                                                                                                                                                                                                                                                                                                                                                                                                                           |                |                                  |                           |                                |                           |                          | LEAD STYLE                | <b>a</b> .                                 |                           |                                          |                           |                                                              |                           |                 |  |  |
| POSITION                                                                                                                                                                                                                                                                                                                                                                                                                                                                                                                                                                                                                                                                                                                                                                                                                                                                                                                                                                                                                                                                                                                                                                                                                                                                                                                                                                                                                                                                                                                                                                                                                                                                                                                                                                                                                                                                                                                                                  |                |                                  | -02<br>COLOR CABLE PART # |                                | -03<br>COLOR CABLE PART # |                          | -04<br>COLOR CABLE PART # |                                            | -05<br>COLOR CABLE PART # |                                          | -06<br>COLOR CABLE PART # |                                                              | -07<br>COLOR CABLE PART # |                 |  |  |
| 01                                                                                                                                                                                                                                                                                                                                                                                                                                                                                                                                                                                                                                                                                                                                                                                                                                                                                                                                                                                                                                                                                                                                                                                                                                                                                                                                                                                                                                                                                                                                                                                                                                                                                                                                                                                                                                                                                                                                                        | COLOR<br>BROWN | CABLE PART #<br>DWC-28H-01-300   | BROWN                     | DWC-24-01-300                  | BROWN                     | DWC-16-01-300            | COAX                      | CCS-174525-01-CC                           | BROWN                     | DWC-16-01-300                            | BROWN                     | DWC-16-01-300                                                | COLOR                     | CCS-174525-01-C |  |  |
| 02                                                                                                                                                                                                                                                                                                                                                                                                                                                                                                                                                                                                                                                                                                                                                                                                                                                                                                                                                                                                                                                                                                                                                                                                                                                                                                                                                                                                                                                                                                                                                                                                                                                                                                                                                                                                                                                                                                                                                        | RED            | DWC-28H-01-300<br>DWC-28H-02-300 | RED                       | DWC-24-01-300<br>DWC-24-02-300 | RED                       | DWC-16-01-300            | COAX                      | CCS-174525-01-CC                           | RED                       | DWC-16-01-300                            | RED                       | DWC-16-02-300                                                | RED                       | DWC-24-02-300   |  |  |
| 02                                                                                                                                                                                                                                                                                                                                                                                                                                                                                                                                                                                                                                                                                                                                                                                                                                                                                                                                                                                                                                                                                                                                                                                                                                                                                                                                                                                                                                                                                                                                                                                                                                                                                                                                                                                                                                                                                                                                                        | ORANGE         | DWC-28H-02-300                   | ORANGE                    | DWC-24-02-300<br>DWC-24-03-300 | ORANGE                    | DWC-16-02-300            | ORANGE                    | DWC-24-03-300                              | ORANGE                    | DWC-16-02-300                            | ORANGE                    | DWC-28H-03-300                                               | ORANGE                    | DWC-24-02-300   |  |  |
| 03                                                                                                                                                                                                                                                                                                                                                                                                                                                                                                                                                                                                                                                                                                                                                                                                                                                                                                                                                                                                                                                                                                                                                                                                                                                                                                                                                                                                                                                                                                                                                                                                                                                                                                                                                                                                                                                                                                                                                        | YELLOW         | DWC-28H-04-300                   | YELLOW                    | DWC-24-03-300<br>DWC-24-04-300 | YELLOW                    | DWC-16-03-300            | YELLOW                    | DWC-24-03-300                              | COAX                      | CCS-174525-01-CC                         | YELLOW                    | DWC-28H-04-300                                               | YELLOW                    | DWC-24-03-300   |  |  |
| 04                                                                                                                                                                                                                                                                                                                                                                                                                                                                                                                                                                                                                                                                                                                                                                                                                                                                                                                                                                                                                                                                                                                                                                                                                                                                                                                                                                                                                                                                                                                                                                                                                                                                                                                                                                                                                                                                                                                                                        | GREEN          | DWC-28H-04-300<br>DWC-28H-05-300 | GREEN                     | DWC-24-04-300<br>DWC-24-05-300 | TELLOW                    | DVVC-10-04-300           | TELLOW                    | DVVC-24-04-300                             | COAN                      | 003-174323-01-00                         | GREEN                     | DWC-28H-05-300                                               | GREEN DWC-24-04-300       |                 |  |  |
| 06                                                                                                                                                                                                                                                                                                                                                                                                                                                                                                                                                                                                                                                                                                                                                                                                                                                                                                                                                                                                                                                                                                                                                                                                                                                                                                                                                                                                                                                                                                                                                                                                                                                                                                                                                                                                                                                                                                                                                        | DARK BLUE      | DWC-28H-06-300                   |                           | DWC-24-05-300                  |                           |                          |                           |                                            |                           |                                          |                           | DWC-28H-06-300                                               | DARK BLUE                 | DWC-24-05-300   |  |  |
| 07                                                                                                                                                                                                                                                                                                                                                                                                                                                                                                                                                                                                                                                                                                                                                                                                                                                                                                                                                                                                                                                                                                                                                                                                                                                                                                                                                                                                                                                                                                                                                                                                                                                                                                                                                                                                                                                                                                                                                        | VIOLET         | DWC-28H-07-300                   | VIOLET                    | DWC-24-07-300                  | NA                        |                          | NA                        |                                            |                           |                                          | VIOLET                    | DWC-28H-07-300                                               | VIOLET                    | DWC-24-07-300   |  |  |
| 08                                                                                                                                                                                                                                                                                                                                                                                                                                                                                                                                                                                                                                                                                                                                                                                                                                                                                                                                                                                                                                                                                                                                                                                                                                                                                                                                                                                                                                                                                                                                                                                                                                                                                                                                                                                                                                                                                                                                                        | GRAY           | DWC-28H-08-300                   | GRAY                      | DWC-24-07-300<br>DWC-24-08-300 |                           |                          |                           |                                            |                           | NA                                       |                           | DWC-28H-08-300                                               | VIOLLI                    | DVVC-24-07-300  |  |  |
| 09                                                                                                                                                                                                                                                                                                                                                                                                                                                                                                                                                                                                                                                                                                                                                                                                                                                                                                                                                                                                                                                                                                                                                                                                                                                                                                                                                                                                                                                                                                                                                                                                                                                                                                                                                                                                                                                                                                                                                        | WHITE          | DWC-28H-09-300                   | WHITE                     | DWC-24-09-300                  |                           |                          |                           |                                            |                           |                                          |                           | DWC-28H-09-300                                               |                           |                 |  |  |
| 10                                                                                                                                                                                                                                                                                                                                                                                                                                                                                                                                                                                                                                                                                                                                                                                                                                                                                                                                                                                                                                                                                                                                                                                                                                                                                                                                                                                                                                                                                                                                                                                                                                                                                                                                                                                                                                                                                                                                                        | BLACK          | DWC-28H-10-300                   | BLACK                     | DWC-24-03-300                  |                           |                          |                           |                                            |                           |                                          |                           | DWC-28H-10-300                                               |                           |                 |  |  |
| 11                                                                                                                                                                                                                                                                                                                                                                                                                                                                                                                                                                                                                                                                                                                                                                                                                                                                                                                                                                                                                                                                                                                                                                                                                                                                                                                                                                                                                                                                                                                                                                                                                                                                                                                                                                                                                                                                                                                                                        | GREENBLACK     | DWC-28H-11-300                   | DDNOT                     | 0110-24-10-300                 |                           |                          |                           |                                            |                           |                                          |                           | 200-2011-10-300                                              | NA                        |                 |  |  |
| 12                                                                                                                                                                                                                                                                                                                                                                                                                                                                                                                                                                                                                                                                                                                                                                                                                                                                                                                                                                                                                                                                                                                                                                                                                                                                                                                                                                                                                                                                                                                                                                                                                                                                                                                                                                                                                                                                                                                                                        | TAN            | DWC-28H-12-300                   |                           |                                |                           |                          |                           |                                            |                           |                                          |                           |                                                              |                           |                 |  |  |
| 13                                                                                                                                                                                                                                                                                                                                                                                                                                                                                                                                                                                                                                                                                                                                                                                                                                                                                                                                                                                                                                                                                                                                                                                                                                                                                                                                                                                                                                                                                                                                                                                                                                                                                                                                                                                                                                                                                                                                                        |                | DWC-28H-31-300                   |                           | NA                             |                           |                          |                           |                                            |                           |                                          |                           | NA                                                           |                           |                 |  |  |
| 14                                                                                                                                                                                                                                                                                                                                                                                                                                                                                                                                                                                                                                                                                                                                                                                                                                                                                                                                                                                                                                                                                                                                                                                                                                                                                                                                                                                                                                                                                                                                                                                                                                                                                                                                                                                                                                                                                                                                                        | PINK           | DWC-28H-14-300                   |                           |                                |                           |                          |                           |                                            |                           |                                          |                           |                                                              |                           |                 |  |  |
| ERCOPELETCONTAINS CONFIDENCE ENCOVENTIAL AND PROPRIETARY WHORMATION AND ALL DESIGN AND SALES INGHTS ARE EXPOSITOD. TOTAL DESIGN AND SALES INGHTS ARE EXPOSITOD. AND INFORMATION INFORMATION INFORMATION INFORMATION INFORMATION INFORMATION AND SALES INFORMATION. AND SALES INFORMATION INFORMATION INFORMATION INFORMATION AND SALES INFORMATION. AND SALES INFORMATION INFORMATION INFORMATION INFORMATION INFORMATION AND INFORMATION INFORMATION INFORMATION INFORMATION INFORMATION INFORMATION AND INFORMATION INFORMATION INFORMATION INFORMATION INFORMATION AND INFORMATION INFORMATION INFORMATION INFORMATION INFORMATION AND INFORMATION INFORMATION INFORMATION INFORMATION INFORMATION INFORMATION AND INFORMATION INFORMATION INFORMATION INFORMATION INFORMATION INFORMATION AND INFORMATION INFORMATION INFORMATION INFORMATION INFORMATION INFORMATION INFORMATION INFORMATION INFORMATION AND INFORMATION INFORMATION INFORMATION INFORMATION INFORMATION INFORMATION INFORMATION INFORMATION AND INFORMATION INFORMATION INFORMATION INFORMATION INFORMATION INFORMA |                |                                  |                           |                                |                           |                          |                           | MTEC,<br>WHOLE<br>ITY NOR<br>NANY<br>PRESS |                           |                                          |                           |                                                              |                           |                 |  |  |
|                                                                                                                                                                                                                                                                                                                                                                                                                                                                                                                                                                                                                                                                                                                                                                                                                                                                                                                                                                                                                                                                                                                                                                                                                                                                                                                                                                                                                                                                                                                                                                                                                                                                                                                                                                                                                                                                                                                                                           |                |                                  |                           |                                |                           |                          |                           |                                            |                           | DO NOT SCALE DRAWING<br>SHEET SCALE: 1:1 |                           | M16 CABLE ASSEMBLY<br>DWG. NO.<br>ACR-16-XX-X-XX.XX-X-XX-M-X |                           |                 |  |  |
|                                                                                                                                                                                                                                                                                                                                                                                                                                                                                                                                                                                                                                                                                                                                                                                                                                                                                                                                                                                                                                                                                                                                                                                                                                                                                                                                                                                                                                                                                                                                                                                                                                                                                                                                                                                                                                                                                                                                                           |                |                                  |                           |                                | c:\e                      | nterprisevault\DWG\MI\$0 | C\MKTG\ACR-16-2           | XX-X-XX.XX-X-XX-M-X-MKT.SLE                | DRW                       |                                          |                           | D.SCHMELZ C                                                  |                           |                 |  |  |