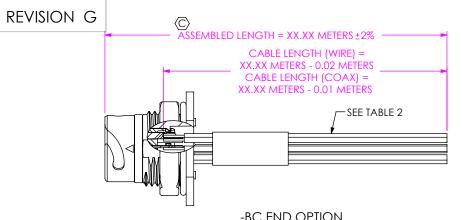

c:\enterprisevault\DWG\MISC\MKTG\ACR-16-XX-X-XX.XX-X-XX-M-X-MKT.SLDDRW

<u>BC END OPTION</u> (BUILD DOUBLE-ENDED INTIALLY FOR E-TEST) (SEE TABLE 2 FOR DWC CALLOUTS/SIGNAL MAPPING) (SEE IN-PROCESS 7)

|                                                                                                                                                                                                                                                                                                                                                                                                                                                                                                                                                                                                                                                                                                                                                                                                                                                                                                                                                                                                                                                                                                                                                                                                                                                                                                                                                                                                                                                                                                                                                                                                                                                                                                                                                                                                                                                                                                                                                           |                |                                  |                           |                                |                           |                          | TABLE 2                   |                                            |                           |                                          |                           |                                                              |                           |                 |  |  |
|-----------------------------------------------------------------------------------------------------------------------------------------------------------------------------------------------------------------------------------------------------------------------------------------------------------------------------------------------------------------------------------------------------------------------------------------------------------------------------------------------------------------------------------------------------------------------------------------------------------------------------------------------------------------------------------------------------------------------------------------------------------------------------------------------------------------------------------------------------------------------------------------------------------------------------------------------------------------------------------------------------------------------------------------------------------------------------------------------------------------------------------------------------------------------------------------------------------------------------------------------------------------------------------------------------------------------------------------------------------------------------------------------------------------------------------------------------------------------------------------------------------------------------------------------------------------------------------------------------------------------------------------------------------------------------------------------------------------------------------------------------------------------------------------------------------------------------------------------------------------------------------------------------------------------------------------------------------|----------------|----------------------------------|---------------------------|--------------------------------|---------------------------|--------------------------|---------------------------|--------------------------------------------|---------------------------|------------------------------------------|---------------------------|--------------------------------------------------------------|---------------------------|-----------------|--|--|
|                                                                                                                                                                                                                                                                                                                                                                                                                                                                                                                                                                                                                                                                                                                                                                                                                                                                                                                                                                                                                                                                                                                                                                                                                                                                                                                                                                                                                                                                                                                                                                                                                                                                                                                                                                                                                                                                                                                                                           |                |                                  |                           |                                |                           |                          | LEAD STYLE                | <b>a</b> .                                 |                           |                                          |                           |                                                              |                           |                 |  |  |
| POSITION                                                                                                                                                                                                                                                                                                                                                                                                                                                                                                                                                                                                                                                                                                                                                                                                                                                                                                                                                                                                                                                                                                                                                                                                                                                                                                                                                                                                                                                                                                                                                                                                                                                                                                                                                                                                                                                                                                                                                  |                |                                  | -02<br>COLOR CABLE PART # |                                | -03<br>COLOR CABLE PART # |                          | -04<br>COLOR CABLE PART # |                                            | -05<br>COLOR CABLE PART # |                                          | -06<br>COLOR CABLE PART # |                                                              | -07<br>COLOR CABLE PART # |                 |  |  |
| 01                                                                                                                                                                                                                                                                                                                                                                                                                                                                                                                                                                                                                                                                                                                                                                                                                                                                                                                                                                                                                                                                                                                                                                                                                                                                                                                                                                                                                                                                                                                                                                                                                                                                                                                                                                                                                                                                                                                                                        | COLOR<br>BROWN | CABLE PART #<br>DWC-28H-01-300   | BROWN                     | DWC-24-01-300                  | BROWN                     | DWC-16-01-300            | COAX                      | CCS-174525-01-CC                           | BROWN                     | DWC-16-01-300                            | BROWN                     | DWC-16-01-300                                                | COLOR                     | CCS-174525-01-C |  |  |
| 02                                                                                                                                                                                                                                                                                                                                                                                                                                                                                                                                                                                                                                                                                                                                                                                                                                                                                                                                                                                                                                                                                                                                                                                                                                                                                                                                                                                                                                                                                                                                                                                                                                                                                                                                                                                                                                                                                                                                                        | RED            | DWC-28H-01-300<br>DWC-28H-02-300 | RED                       | DWC-24-01-300<br>DWC-24-02-300 | RED                       | DWC-16-01-300            | COAX                      | CCS-174525-01-CC                           | RED                       | DWC-16-01-300                            | RED                       | DWC-16-02-300                                                | RED                       | DWC-24-02-300   |  |  |
| 02                                                                                                                                                                                                                                                                                                                                                                                                                                                                                                                                                                                                                                                                                                                                                                                                                                                                                                                                                                                                                                                                                                                                                                                                                                                                                                                                                                                                                                                                                                                                                                                                                                                                                                                                                                                                                                                                                                                                                        | ORANGE         | DWC-28H-02-300                   | ORANGE                    | DWC-24-02-300<br>DWC-24-03-300 | ORANGE                    | DWC-16-02-300            | ORANGE                    | DWC-24-03-300                              | ORANGE                    | DWC-16-02-300                            | ORANGE                    | DWC-28H-03-300                                               | ORANGE                    | DWC-24-02-300   |  |  |
| 03                                                                                                                                                                                                                                                                                                                                                                                                                                                                                                                                                                                                                                                                                                                                                                                                                                                                                                                                                                                                                                                                                                                                                                                                                                                                                                                                                                                                                                                                                                                                                                                                                                                                                                                                                                                                                                                                                                                                                        | YELLOW         | DWC-28H-04-300                   | YELLOW                    | DWC-24-03-300<br>DWC-24-04-300 | YELLOW                    | DWC-16-03-300            | YELLOW                    | DWC-24-03-300                              | COAX                      | CCS-174525-01-CC                         | YELLOW                    | DWC-28H-04-300                                               | YELLOW                    | DWC-24-03-300   |  |  |
| 04                                                                                                                                                                                                                                                                                                                                                                                                                                                                                                                                                                                                                                                                                                                                                                                                                                                                                                                                                                                                                                                                                                                                                                                                                                                                                                                                                                                                                                                                                                                                                                                                                                                                                                                                                                                                                                                                                                                                                        | GREEN          | DWC-28H-04-300<br>DWC-28H-05-300 | GREEN                     | DWC-24-04-300<br>DWC-24-05-300 | TELLOW                    | DVVC-10-04-300           | TELLOW                    | DVVC-24-04-300                             | COAN                      | 003-174323-01-00                         | GREEN                     | DWC-28H-05-300                                               | GREEN DWC-24-04-300       |                 |  |  |
| 06                                                                                                                                                                                                                                                                                                                                                                                                                                                                                                                                                                                                                                                                                                                                                                                                                                                                                                                                                                                                                                                                                                                                                                                                                                                                                                                                                                                                                                                                                                                                                                                                                                                                                                                                                                                                                                                                                                                                                        | DARK BLUE      | DWC-28H-06-300                   |                           | DWC-24-05-300                  |                           |                          |                           |                                            |                           |                                          |                           | DWC-28H-06-300                                               | DARK BLUE                 | DWC-24-05-300   |  |  |
| 07                                                                                                                                                                                                                                                                                                                                                                                                                                                                                                                                                                                                                                                                                                                                                                                                                                                                                                                                                                                                                                                                                                                                                                                                                                                                                                                                                                                                                                                                                                                                                                                                                                                                                                                                                                                                                                                                                                                                                        | VIOLET         | DWC-28H-07-300                   | VIOLET                    | DWC-24-07-300                  | NA                        |                          | NA                        |                                            |                           |                                          | VIOLET                    | DWC-28H-07-300                                               | VIOLET                    | DWC-24-07-300   |  |  |
| 08                                                                                                                                                                                                                                                                                                                                                                                                                                                                                                                                                                                                                                                                                                                                                                                                                                                                                                                                                                                                                                                                                                                                                                                                                                                                                                                                                                                                                                                                                                                                                                                                                                                                                                                                                                                                                                                                                                                                                        | GRAY           | DWC-28H-08-300                   | GRAY                      | DWC-24-07-300<br>DWC-24-08-300 |                           |                          |                           |                                            |                           | NA                                       |                           | DWC-28H-08-300                                               | VIOLLI                    | DVVC-24-07-300  |  |  |
| 09                                                                                                                                                                                                                                                                                                                                                                                                                                                                                                                                                                                                                                                                                                                                                                                                                                                                                                                                                                                                                                                                                                                                                                                                                                                                                                                                                                                                                                                                                                                                                                                                                                                                                                                                                                                                                                                                                                                                                        | WHITE          | DWC-28H-09-300                   | WHITE                     | DWC-24-09-300                  |                           |                          |                           |                                            |                           |                                          |                           | DWC-28H-09-300                                               |                           |                 |  |  |
| 10                                                                                                                                                                                                                                                                                                                                                                                                                                                                                                                                                                                                                                                                                                                                                                                                                                                                                                                                                                                                                                                                                                                                                                                                                                                                                                                                                                                                                                                                                                                                                                                                                                                                                                                                                                                                                                                                                                                                                        | BLACK          | DWC-28H-10-300                   | BLACK                     | DWC-24-03-300                  |                           |                          |                           |                                            |                           |                                          |                           | DWC-28H-10-300                                               |                           |                 |  |  |
| 11                                                                                                                                                                                                                                                                                                                                                                                                                                                                                                                                                                                                                                                                                                                                                                                                                                                                                                                                                                                                                                                                                                                                                                                                                                                                                                                                                                                                                                                                                                                                                                                                                                                                                                                                                                                                                                                                                                                                                        | GREENBLACK     | DWC-28H-11-300                   | DDNOT                     | 0110-24-10-300                 |                           |                          |                           |                                            |                           |                                          |                           | 200-2011-10-300                                              | NA                        |                 |  |  |
| 12                                                                                                                                                                                                                                                                                                                                                                                                                                                                                                                                                                                                                                                                                                                                                                                                                                                                                                                                                                                                                                                                                                                                                                                                                                                                                                                                                                                                                                                                                                                                                                                                                                                                                                                                                                                                                                                                                                                                                        | TAN            | DWC-28H-12-300                   |                           |                                |                           |                          |                           |                                            |                           |                                          |                           |                                                              |                           |                 |  |  |
| 13                                                                                                                                                                                                                                                                                                                                                                                                                                                                                                                                                                                                                                                                                                                                                                                                                                                                                                                                                                                                                                                                                                                                                                                                                                                                                                                                                                                                                                                                                                                                                                                                                                                                                                                                                                                                                                                                                                                                                        |                | DWC-28H-31-300                   |                           | NA                             |                           |                          |                           |                                            |                           |                                          |                           | NA                                                           |                           |                 |  |  |
| 14                                                                                                                                                                                                                                                                                                                                                                                                                                                                                                                                                                                                                                                                                                                                                                                                                                                                                                                                                                                                                                                                                                                                                                                                                                                                                                                                                                                                                                                                                                                                                                                                                                                                                                                                                                                                                                                                                                                                                        | PINK           | DWC-28H-14-300                   |                           |                                |                           |                          |                           |                                            |                           |                                          |                           |                                                              |                           |                 |  |  |
| ERCOPELETCONTAINS CONFIDENCE ENCOVENTIAL AND PROPRIETARY WHORMATION AND ALL DESIGN AND SALES INGHTS ARE EXPOSITOD. TOTAL DESIGN AND SALES INGHTS ARE EXPOSITOD. AND INFORMATION INFORMATION INFORMATION INFORMATION INFORMATION INFORMATION AND SALES INFORMATION. AND SALES INFORMATION INFORMATION INFORMATION INFORMATION AND SALES INFORMATION. AND SALES INFORMATION INFORMATION INFORMATION INFORMATION INFORMATION AND INFORMATION INFORMATION INFORMATION INFORMATION INFORMATION INFORMATION AND INFORMATION INFORMATION INFORMATION INFORMATION INFORMATION AND INFORMATION INFORMATION INFORMATION INFORMATION INFORMATION AND INFORMATION INFORMATION INFORMATION INFORMATION INFORMATION INFORMATION AND INFORMATION INFORMATION INFORMATION INFORMATION INFORMATION INFORMATION AND INFORMATION INFORMATION INFORMATION INFORMATION INFORMATION INFORMATION INFORMATION INFORMATION INFORMATION AND INFORMATION INFORMATION INFORMATION INFORMATION INFORMATION INFORMATION INFORMATION INFORMATION AND INFORMATION INFORMATION INFORMATION INFORMATION INFORMATION INFORMA |                |                                  |                           |                                |                           |                          |                           | MTEC,<br>WHOLE<br>ITY NOR<br>NANY<br>PRESS |                           |                                          |                           |                                                              |                           |                 |  |  |
|                                                                                                                                                                                                                                                                                                                                                                                                                                                                                                                                                                                                                                                                                                                                                                                                                                                                                                                                                                                                                                                                                                                                                                                                                                                                                                                                                                                                                                                                                                                                                                                                                                                                                                                                                                                                                                                                                                                                                           |                |                                  |                           |                                |                           |                          |                           |                                            |                           | DO NOT SCALE DRAWING<br>SHEET SCALE: 1:1 |                           | M16 CABLE ASSEMBLY<br>DWG. NO.<br>ACR-16-XX-X-XX.XX-X-XX-M-X |                           |                 |  |  |
|                                                                                                                                                                                                                                                                                                                                                                                                                                                                                                                                                                                                                                                                                                                                                                                                                                                                                                                                                                                                                                                                                                                                                                                                                                                                                                                                                                                                                                                                                                                                                                                                                                                                                                                                                                                                                                                                                                                                                           |                |                                  |                           |                                | c:\e                      | nterprisevault\DWG\MI\$0 | C\MKTG\ACR-16-2           | XX-X-XX.XX-X-XX-M-X-MKT.SLE                | DRW                       |                                          |                           | D.SCHMELZ C                                                  |                           |                 |  |  |