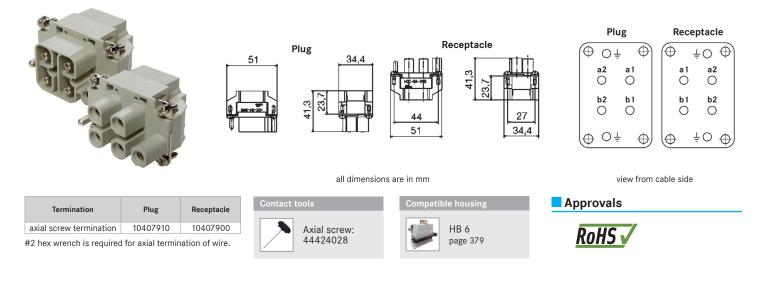

| - UL/CSA; IEC:              | 65A                                    |
|                     | cycles and passed<br>- per Contact Thermal Test: Useful            | Wire size:                  | 14 - 8 AWG (2.5 - 10 mm <sup>2</sup> ) |
|                     | service up to 500 cycles is possible at rated voltage and current* | Contact material:           | silver-plated copper alloy             |
|                     | -                                                                  | Contact resistance:         | < 1 mΩ                                 |

\* In dry, non-conductive, non-corrosive environments when protected in a housing rated at least IP54 and disconnected for cycling and maintenance only.

## **EPIC<sup>®</sup> Power HS 4**

#### axial screw termination: 1000V, 65A