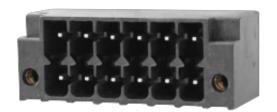

PCB connector

Rated current: 8 A

Rated voltage: 300 V

Pitch: 3.5 mm

Mounting: Reflow soldering

| Insulation Material | LCP |
|---------------------|-----|
|                     |     |

| Flame relardant rating       | UL94 <b>V</b> -0 |  |
|------------------------------|------------------|--|
| Conductor Material           | Copper alloy     |  |
| Plating of conductor surface | Sn plated        |  |
| Other Data                   |                  |  |
| Pitch/Poles [mm]/[P]         | 3.5/2*2-2*24     |  |
| Stripping Length [mm]        | /                |  |
| Screw/Torque(Max)[N.m]       |                  |  |
| Operating temperature [°C]   | -40~+130         |  |
| Soldering temperature        | 285°C/10S        |  |
| Pin dimensions [mm]          | 0.8*0.8          |  |
| PCB Hole Diameter [mm]       | Ø1.4             |  |