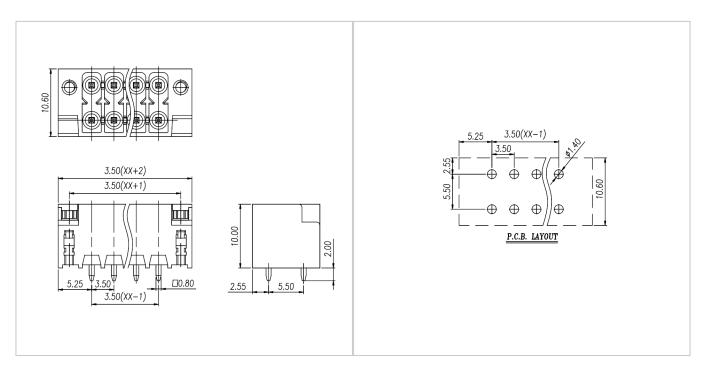

|

| Insulation Material | LCP |
|---------------------|-----|
|                     |     |



| Flame relardant rating       | UL94 <b>V</b> -0 |  |
|------------------------------|------------------|--|
| Conductor Material           | Copper alloy     |  |
| Plating of conductor surface | Sn plated        |  |
| Other Data                   |                  |  |
| Pitch/Poles [mm]/[P]         | 3.5/2*2-2*24     |  |
| Stripping Length [mm]        | /                |  |
| Screw/Torque(Max)[N.m]       |                  |  |
| Operating temperature [°C]   | -40~+130         |  |
| Soldering temperature        | 285°C/10S        |  |
| Pin dimensions [mm]          | 0.8*0.8          |  |
| PCB Hole Diameter [mm]       | Ø1.4             |  |

## Dimensions

## PCB opening diagram



## Accessories