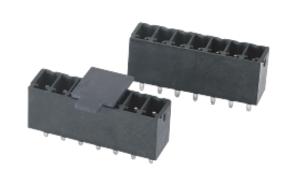

PCB connector

Rated current: 8 A

Rated voltage: 300 V

Mounting: Reflow soldering

| Conductor Material           | Copper alloy Sn plated |  |
|------------------------------|------------------------|--|
| Plating of conductor surface |                        |  |
| Other Data                   |                        |  |
| Pitch/Poles [mm]/[P]         | 3.5 , 3.81/2~24        |  |
| Stripping Length [mm]        | /                      |  |
| Screw/Torque(Max)[N.m]       | /                      |  |
| Operating temperature [°C]   |                        |  |
| Soldering temperature        | 285°C/10S              |  |
| Pin dimensions [mm]          | 0.8*0.8                |  |
| PCB Hole Diameter [mm]       | Ø1.4                   |  |