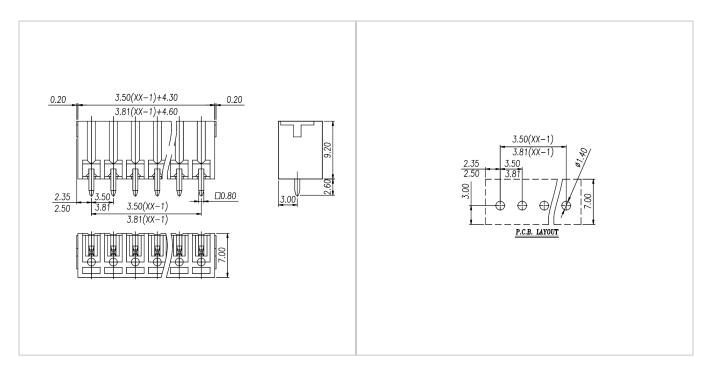

|     |
| Flame relardant rating                        | UL94V-0 |     |     |



| Conductor Material           | Copper alloy Sn plated |  |
|------------------------------|------------------------|--|
| Plating of conductor surface |                        |  |
| Other Data                   |                        |  |
| Pitch/Poles [mm]/[P]         | 3.5 , 3.81/2~24        |  |
| Stripping Length [mm]        | /                      |  |
| Screw/Torque(Max)[N.m]       | /                      |  |
| Operating temperature [°C]   |                        |  |
| Soldering temperature        | 285°C/10S              |  |
| Pin dimensions [mm]          | 0.8*0.8                |  |
| PCB Hole Diameter [mm]       | Ø1.4                   |  |

## **Dimensions**

## PCB opening diagram



## Accessories