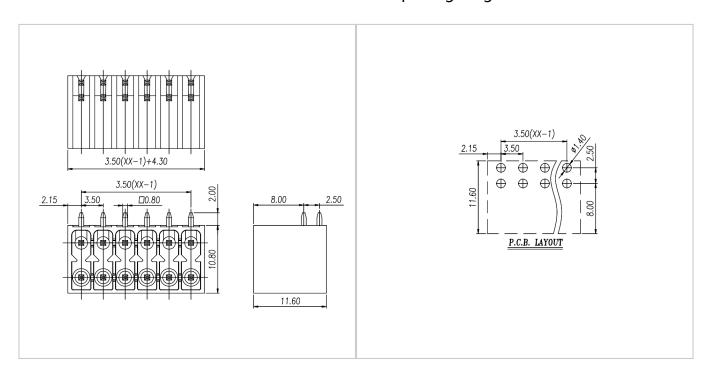

II 3 2 160 160 8 8 2.5 2.5 |

#### Material

| Insulation Material | LCP |
|---------------------|-----|
|                     |     |



| Flame relardant rating       | UL94 <b>V</b> -0 |
|------------------------------|------------------|
| Conductor Material           | Copper alloy     |
| Plating of conductor surface | Sn plated        |
| Other Data                   |                  |
| Pitch/Poles [mm]/[P]         | 3.5/2*2-2*24     |
| Stripping Length [mm]        | /                |
| Screw/Torque(Max)[N.m]       |                  |
| Operating temperature [°C]   | -40~+130         |
| Soldering temperature        | 285°C/10S        |
| Pin dimensions [mm]          | 0.8*0.8          |
| PCB Hole Diameter [mm]       | Ø1.4             |

# Dimensions

# PCB opening diagram



## Accessories