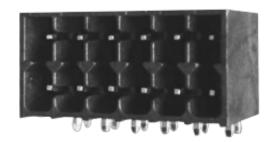

PCB connector

Rated current: 8 A

Rated voltage: 150 V

Pitch: 3.5 mm

Mounting: Reflow soldering

#### Material

| Insulation Material | LCP |
|---------------------|-----|
|                     |     |

| Flame relardant rating       | UL94 <b>V</b> -0 |
|------------------------------|------------------|
| Conductor Material           | Copper alloy     |
| Plating of conductor surface | Sn plated        |
| Other Data                   |                  |
| Pitch/Poles [mm]/[P]         | 3.5/2*2-2*24     |
| Stripping Length [mm]        | /                |
| Screw/Torque(Max)[N.m]       |                  |
| Operating temperature [°C]   | -40~+130         |
| Soldering temperature        | 285°C/10S        |
| Pin dimensions [mm]          | 0.8*0.8          |
| PCB Hole Diameter [mm]       | Ø1.4             |