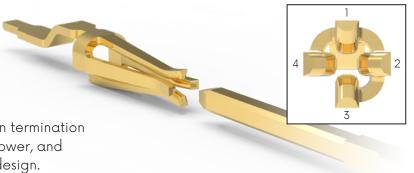

## Reliable Contact Every Time

VerSI connectors feature a low-mating-force, high-reliability contact system with four points-of-contact.

The open-pin field design allows flexibility in termination schemes. Single-ended, differential pair, power, and ground are all available in one connector design.