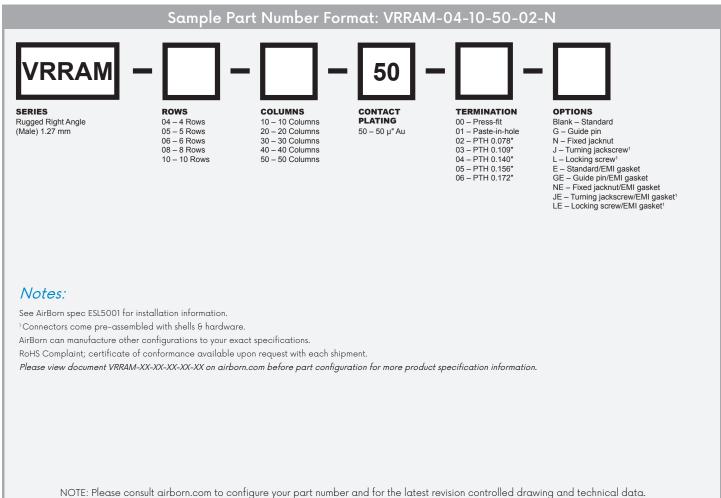

## VRRAM — Rugged, Right Angle Male

VRRAM signal-integrity connectors are ruggedized versions of the standard VSRAM male connectors. These connectors can be used in extreme environmental conditions while maintaining high reliability and performance. Pitch: 1.27 mm.