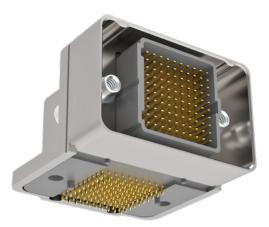

## VRRAM — Rugged, Right Angle Male

VRRAM signal-integrity connectors are ruggedized versions of the standard VSRAM male connectors. These connectors can be used in extreme environmental conditions while maintaining high reliability and performance. Pitch: 1.27 mm.