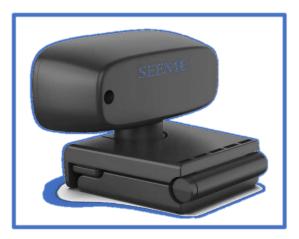

## SEEME - 1080p HD USB Webcam

The SEEME HD USB camera is **ideal for remote/home office users** who want to look and sound their best at a budget-friendly price. Optimized for laptop use, the SEEME connects through USB 2.0 without having to load any drivers. The **dual linear digital microphone array** was designed for optimal pickup in a small workspace while providing great audio clarity for the remote-side audience.

With 1080p resolution, 2MP lens, and a 75° Field of View (FOV) users can look their best for any meeting. Resolutions are supported from 640x480 up to 1920x1080 making the SEEME operational with every major video conferencing or Unified Communication (UC) platform. While this is a very affordable webcam, it is not short on features found in much more expensive offerings. With Automatic Exposure Control (AEC) up to 50db, Automatic Gain Control (AGC) and a minimum illumination of 0.5lux the SEEME is at the top of the pack with respect to performance.

It also leverages a **no-slip adjustable mount** that allows mounting on both thin laptop screens as well as thicker external displays. No matter what business you're in, the SEEME is an ideal camera at the right price.