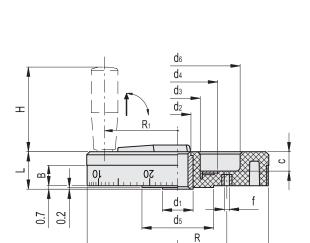

## STANDARD EXECUTION

Black-oxide steel hub, H7 reamed hole with keyway. Fold-away handle IR.302 (see page 671) in Duroplast.

## HOLE FOR BLOCKING THE ADJUSTMENT

Brass boss at a distance R from the centre: hole (f) can be threaded M6 and used to couple other blocking elements.

122 80 48 71 19 5

80

R R1

55 75

| mm    | inch                       |     |     |       |     |    |    |    |    |    |    |   |
|-------|----------------------------|-----|-----|-------|-----|----|----|----|----|----|----|---|
| 175   | 6.89                       |     |     |       |     |    |    |    |    |    |    |   |
| 200   | 7.87                       |     |     |       |     |    |    |    |    |    |    |   |
|       |                            |     |     |       |     |    |    |    |    |    |    |   |
|       |                            |     |     |       |     |    |    |    |    |    |    |   |
| Code  | Description                | D   | dH7 | t+0.1 | bP9 | L  | В  | d1 | d2 | d3 | d4 |   |
|       |                            |     |     |       |     |    |    |    |    |    | -  |   |
| 71701 | VDG.175+IR A-20+GS-100/100 | 175 | 20  | 22.8  | 6   | 34 | 20 | 30 | 28 | 44 | 70 | 7 |

22.8 6 20 36 34 55 90 70 135

D

METRIC

4 930

1185

200 20