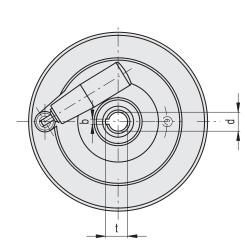

## STANDARD EXECUTION

Black-oxide steel hub, H7 reamed hole with keyway. Fold-away handle IR.302 (see page 671) in Duroplast.

## HOLE FOR BLOCKING THE ADJUSTMENT

Brass boss at a distance R from the centre: hole (f) can be threaded M6 and used to couple other blocking elements.

122 80 48 71 19 5

80

R R1

55 75

| mm    | inch                       |     |     |       |     |    |    |    |    |    |    |   |
|-------|----------------------------|-----|-----|-------|-----|----|----|----|----|----|----|---|
| 175   | 6.89                       |     |     |       |     |    |    |    |    |    |    |   |
| 200   | 7.87                       |     |     |       |     |    |    |    |    |    |    |   |
|       |                            |     |     |       |     |    |    |    |    |    |    |   |
|       |                            |     |     |       |     |    |    |    |    |    |    |   |
| Code  | Description                | D   | dH7 | t+0.1 | bP9 | L  | В  | d1 | d2 | d3 | d4 |   |
|       |                            |     |     |       |     |    |    |    |    |    | -  |   |
| 71701 | VDG.175+IR A-20+GS-100/100 | 175 | 20  | 22.8  | 6   | 34 | 20 | 30 | 28 | 44 | 70 | 7 |

22.8 6 20 36 34 55 90 70 135

D

METRIC

4 930

1185

200 20