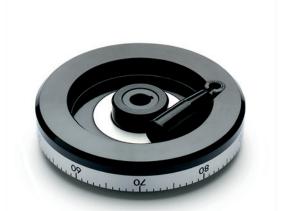

# Solid handwheels with graduation

**METRIC** 

## **GRADUATION RING**

Matte anodised aluminium with black marks and numbers. Left-hand graduation (it increases as handwheel is turned clockwise) with 0, 10, 20... 90 numbering (100 dividing marks).

## STANDARD EXECUTION

Black-oxide steel hub, H7 reamed hole with keyway. Fold-away handle IR.302 (see page 671) in Duroplast.