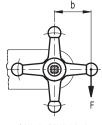

## ACCESSORIES ON REQUEST

Axial retaining washer GN 184 (see page 677).

| C [ Nm ] | ] = F [ N ] | •b[m] |
|----------|-------------|-------|
|----------|-------------|-------|

| METRIC |
|--------|

| Code  | Description | D   | dH9 | L  | d1 | d2 | 1  | C#<br>[Nm] | 2,7 |
|-------|-------------|-----|-----|----|----|----|----|------------|-----|
| 65001 | VB.198/170  | 170 | 12  | 50 | 45 | 20 | 40 | 105        | 327 |