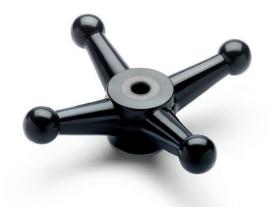

## Four-arm handwheel

Duroplast

## MATERIAL

 $\label{thm:linear_problem} \mbox{High-strength, reinforced phenolic based (PF) Duroplast, black colour, glossy finish.}$ 

## STANDARD EXECUTION

Black-oxide steel hub, uncovered front end with pre-drilled pass-through hole.

Maximum permissible diameter 16mm.