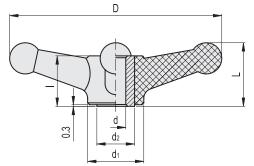

## STANDARD EXECUTION

Black-oxide steel hub, uncovered front end with pre-drilled pass-through hole.

Maximum permissible diameter 16mm.

## ACCESSORIES ON REQUEST

Axial retaining washer GN 184 (see page 677).

| C [ Nm ] | ] = F [ N ] | •b[m] |
|----------|-------------|-------|
|----------|-------------|-------|

| METRIC |
|--------|

| Code  | Description | D   | dH9 | L  | d1 | d2 | 1  | C#<br>[Nm] | 2,7 |
|-------|-------------|-----|-----|----|----|----|----|------------|-----|
| 65001 | VB.198/170  | 170 | 12  | 50 | 45 | 20 | 40 | 105        | 327 |