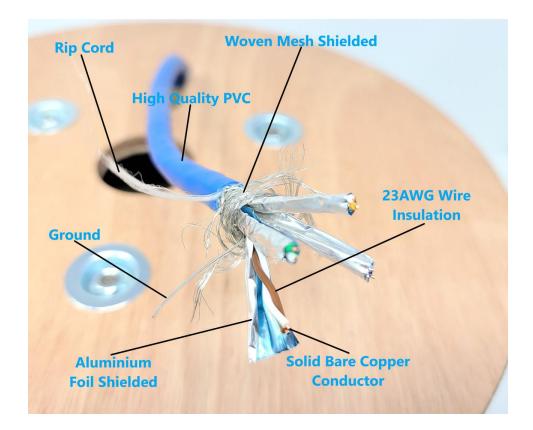

## 1000 Feet Cat7 Bulk Ethernet 23AWG Cable Solid & Shielded (S/FTP) CMR Riser (Blue) FRT-580SR-BL

Micro Connectors' Bulk CAT7 Shielded Cable comes on a convenient wooden spool for easy access, providing you with 1000 feet of high quality, solid full copper wire with shielded and foiled twisted pair, ready for termination and routing. The braided shield with foiled twisted pair protects your data as it travels through the four twisted pairs of 23-gauge solid copper wires by wrapping it in a thin metal sleeve thus keeping electrical interference from things like fluorescent lights and electrical lines found in a drop ceiling or inside walls at a minimum. Simply pull the length required for your installation straight from the spool and terminate at your leisure. These cables are a great aid in large scale network installations and other long-distance cable runs and like all of our bulk networking cables, these are constructed with only high-quality components that can be counted on for high performance.

## Features:

- S/FTP (Braided Shielded & Foiled Twisted Pair) shielding to reduce crosstalk, EMI and electrical interference
- CMR In-Wall Riser rated cable jacket
- CAT7 speeds up to 10Gbps and 600 MHz bandwidth to future proof your installation
- 23 AWG individual solid pure copper conductors
- Supports Power over Ethernet: PoE, PoE+, and PoE++
- Comes on a convenient wooden spool for easy access
- Running "FT" count printed on cable for easy measurement
- Meets ANSI/TIA-568-C specifications and UL, RoHS and TAA compliant
- \*Due to the overall thickness of the shielded bulk cable, some standard RJ45 connectors will not fit properly with this cable. We recommend using our universal CAT 7/6A/6 shielded modular connectors (C20-088L7S-20) or purchase the bundle kit to ensure a correct termination for optimal signal performance\*

## **Specifications/Contents:**

Model: TR4-580SR-BL Category: CAT 7 Conductor: Solid bare copper Wire Gauge: 23 AWG Cable Jacket: CMR In-wall riser rated Shielding: S/FTP (Braided Shielded & Foiled Twisted Pair) Color: Blue Length: 1000 ft Overall Cable Outer Diameter: 7.5 mm Weight: 56 lbs