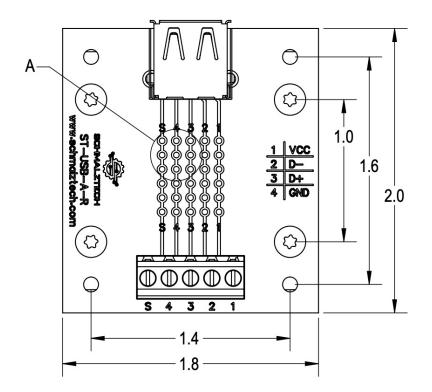

### USB Type A Screw Terminal Breakout Board with DIN Rail Clips

**Mechanical Drawings** 

### **Electrical Connections**

Each pin of the USB Type A connector is electrically connected to a single row of the prototyping area and to one screw terminal. This board also breaks out the connection to the connector shell, marked as S on the board.

| Specifications        |                |
|-----------------------|----------------|
| Wire Range (stranded) | 16-26 AWG      |
| Wire Range (solid)    | 16-26 AWG      |
| Connector             | USB Type A     |
| Lead Free             | Yes            |
| Temperature Rating    | -15°C to +70°C |