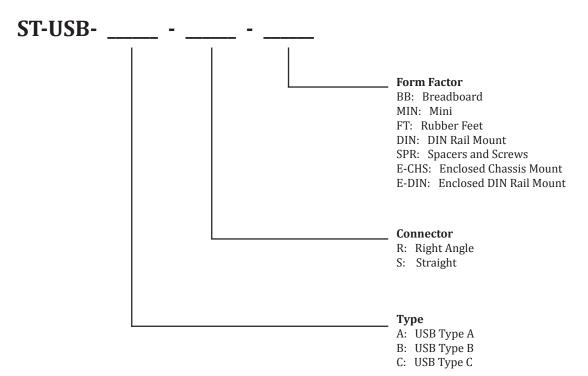

ecure termination to wires. This board also features a prototyping area to enable in-circuit modifications as well as easy probing/diagnostics. The prototyping grid has a standard 0.1" pattern to enable compatibility with a variety of components. The DIN clips on this model allow it to be easily used with a 35mm DIN rail system, making this board perfect for industrial applications.



## **ST-USB-A-R-DIN**

### USB Type A Screw Terminal Breakout Board with DIN Rail Clips

**Mechanical Drawings** 



### **Electrical Connections**

Each pin of the USB Type A connector is electrically connected to a single row of the prototyping area and to one screw terminal. This board also breaks out the connection to the connector shell, marked as S on the board.



# **ST-USB - Ordering Information**



### Ordering

To order please visit www.schmalztech.com or one of our distributors to quickly place an online order.

Orders may also be placed by email or phone: Email: sales@schmalztech.com Phone: +1 (844) 399-9213

### **Expedited Shipping**

If overnight shipping is required please contact us directly so that we can expedite your order. Overnight shipping is provided through UPS and will incur an additional charge

#### **Custom Designs**

Can't find what you need? We can design and produce a custom board to fit your exact needs. Please reach out to us for additional information and pricing.