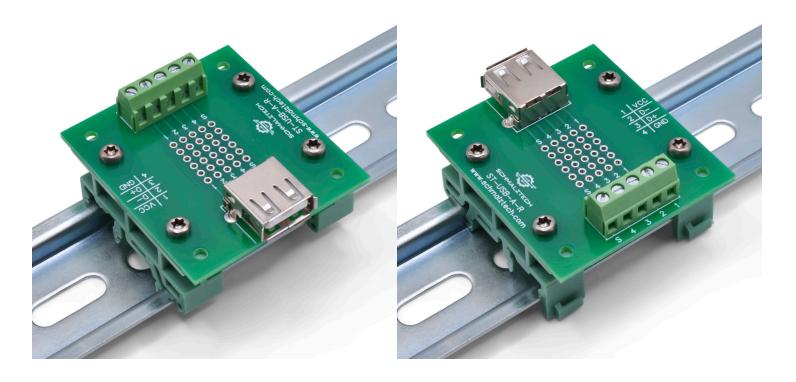

## **ST-USB-A-R-DIN**

**USB Type A Screw Terminal Breakout Board with DIN Rail Clips** 

- Breaks out all 4 contacts and shell
- Screw terminals for fast connections
- Prototyping area for in-circuit modifications
- Easy access for probing and debugging
- Easily mounts on 35mm DIN rail

This USB Type A breakout board provides a convenient method of accessing all the contacts of a Type A USB connector. Each of the 4 connections as well as the shell are brought out to a screw terminal for fast and secure termination to wires. This board also features a prototyping area to enable in-circuit modifications as well as easy probing/diagnostics. The prototyping grid has a standard 0.1" pattern to enable compatibility with a variety of components. The DIN clips on this model allow it to be easily used with a 35mm DIN rail system, making this board perfect for industrial applications.

### **Electrical Connections**

Each pin of the USB Type A connector is electrically connected to a single row of the prototyping area and to one screw terminal. This board also breaks out the connection to the connector shell, marked as S on the board.