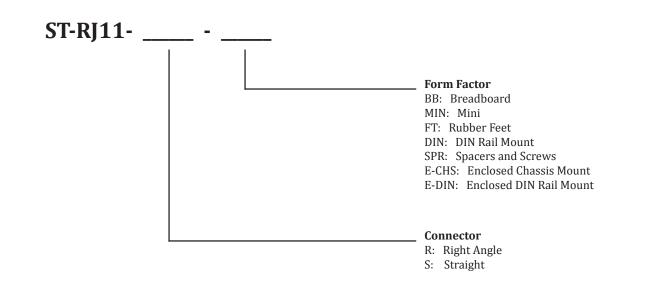

B Surface Finish    | LF HASL        |
| Temperature Rating    | -25°C to +70°C |

This RJ11 breakout board provides a convenient method of accessing all the contacts of a 6P6C connector. Each of the 6 connections are brought out to a screw terminal for fast and secure termination to wires. This board was designed to be as small as possible while still breaking out all of the contacts of the RJ11 connector. This compact form factor will fit in tight spaces and has mounting holes to allow it to be securely fastened ensuring a solid connection.



## ST-RJ11-R-MIN

### **RJ11 Mini Screw Terminal Breakout Board**

**Mechanical Drawings** 



### **Electrical Connections**

Each pin of the RJ11 connector is electrically connected to one screw terminal.



# **ST-RJ11 - Ordering Information**



#### Ordering

To order please visit www.schmalztech.com or one of our distributors to quickly place an online order.

Orders may also be placed by email or phone: Email: sales@schmalztech.com Phone: +1 (844) 399-9213

#### **Expedited Shipping**

If overnight shipping is required please contact us directly so that we can expedite your order. Overnight shipping is provided through UPS and will incur an additional charge

#### **Custom Designs**

Can't find what you need? We can design and produce a custom board to fit your exact needs. Please reach out to us for additional information and pricing.