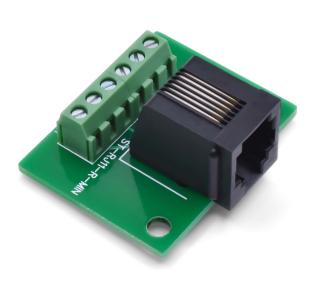

### **RJ11 Mini Screw Terminal Breakout Board**

- Breaks out all 6 contacts
- Screw terminals for fast connections
- Compact form factor to fit in tight spaces
- Mounting holes for fixturing

| Specifications        |                |
|-----------------------|----------------|
| Wire Range (stranded) | 16-26 AWG      |
| Wire Range (solid)    | 16-26 AWG      |
| Connector             | 6P6C           |
| PCB Surface Finish    | LF HASL        |
| Temperature Rating    | -25°C to +70°C |

This RJ11 breakout board provides a convenient method of accessing all the contacts of a 6P6C connector. Each of the 6 connections are brought out to a screw terminal for fast and secure termination to wires. This board was designed to be as small as possible while still breaking out all of the contacts of the RJ11 connector. This compact form factor will fit in tight spaces and has mounting holes to allow it to be securely fastened ensuring a solid connection.