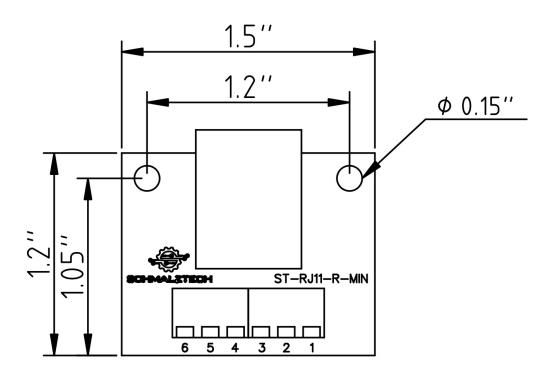

---|----------------|
| Wire Range (stranded) | 16-26 AWG      |
| Wire Range (solid)    | 16-26 AWG      |
| Connector             | 6P6C           |
| PCB Surface Finish    | LF HASL        |
| Temperature Rating    | -25°C to +70°C |

This RJ11 breakout board provides a convenient method of accessing all the contacts of a 6P6C connector. Each of the 6 connections are brought out to a screw terminal for fast and secure termination to wires. This board was designed to be as small as possible while still breaking out all of the contacts of the RJ11 connector. This compact form factor will fit in tight spaces and has mounting holes to allow it to be securely fastened ensuring a solid connection.



## ST-RJ11-R-MIN

### **RJ11 Mini Screw Terminal Breakout Board**

**Mechanical Drawings** 



### **Electrical Connections**

Each pin of the RJ11 connector is electrically connected to one screw terminal.



# **ST-RJ11 - Ordering Information**



#### Ordering

To order please visit www.schmalztech.com or one of our distributors to quickly place an online order.

Orders may also be placed by email or phone: Email: sales@schmalztech.com Phone: +1 (844) 399-9213

#### **Expedited Shipping**

If overnight shipping is required please contact us directly so that we can expedite your order. Overnight shipping is provided through UPS and will incur an additional charge

#### **Custom Designs**

Can't find what you need? We can design and produce a custom board to fit your exact needs. Please reach out to us for additional information and pricing.