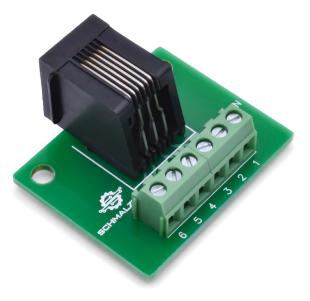

### **RJ11 Mini Screw Terminal Breakout Board**

- Breaks out all 6 contacts
- Screw terminals for fast connections
- Compact form factor to fit in tight spaces
- Mounting holes for fixturing

| Specifications        |                |
|-----------------------|----------------|
| Wire Range (stranded) | 16-26 AWG      |
| Wire Range (solid)    | 16-26 AWG      |
| Connector             | 6P6C           |
| PCB Surface Finish    | LF HASL        |
| Temperature Rating    | -25°C to +70°C |

This RJ11 breakout board provides a convenient method of accessing all the contacts of a 6P6C connector. Each of the 6 connections are brought out to a screw terminal for fast and secure termination to wires. This board was designed to be as small as possible while still breaking out all of the contacts of the RJ11 connector. This compact form factor will fit in tight spaces and has mounting holes to allow it to be securely fastened ensuring a solid connection.

### **Electrical Connections**

Each pin of the RJ11 connector is electrically connected to one screw terminal.