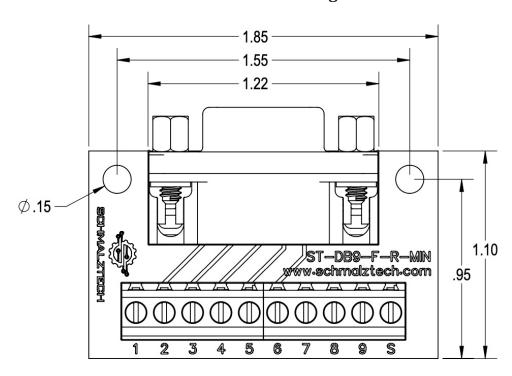

ure Rating    | -25°C to +70°C |

This female DB9 breakout board provides a convenient method of accessing all the contacts of a 9-pin D-Sub connector. Each of the 9 connections as well as the shield are brought out to a screw terminal for fast and secure termination to wires. This board was designed to be as small as possible while still breaking out all of the contacts of the DB9 connectors to screw terminals. This compact form factor will fit in tight spaces and has mounting holes to allow it to be securely fastened ensuring a solid connection in any project. The DB9 connector on this board also features removable threaded studs allowing it work with a wide variety of mating connectors.



# ST-DB9-F-R-MIN

#### Female DB9 Mini Screw Terminal Breakout Board

## **Mechanical Drawings**



#### **Electrical Connections**

Each pin of the DB9 connector is electrically connected to one screw terminal.

#### **Removable Threaded Studs**

Unlike many DB9 connectors, the specialized connectors used on SchmalzTech DB9 breakout boards allow for the threaded studs to be removed while the shielded cover remains in place.

(See photo to right, ST-DB9-F-R-FT pictured)





# **ST-DB9 - Ordering Information**



## **Ordering**

To order please visit www.schmalztech.com or one of our distributors to quickly place an online order.

Orders may also be placed by email or phone:

Email: sales@schmalztech.com Phone: +1 (844) 399-9213

#### **Expedited Shipping**

If overnight shipping is required please contact us directly so that we can expedite your order. Overnight shipping is provided