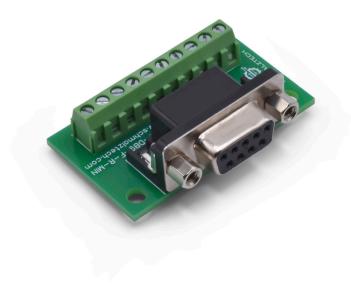

# ST-DB9-F-R-MIN

#### Female DB9 Mini Screw Terminal Breakout Board

- Breaks out all 9 contacts + shield
- Screw terminals for fast connections
- Compact form factor to fit in tight spaces
- Threaded studs on DB9 connector are removable
- Mounting holes for easy fixturing

This female DB9 breakout board provides a convenient method of accessing all the contacts of a 9-pin D-Sub connector. Each of the 9 connections as well as the shield are brought out to a screw terminal for fast and secure termination to wires. This board was designed to be as small as possible while still breaking out all of the contacts of the DB9 connectors to screw terminals. This compact form factor will fit in tight spaces and has mounting holes to allow it to be securely fastened ensuring a solid connection in any project. The DB9 connector on this board also features removable threaded studs allowing it work with a wide variety of mating connectors.