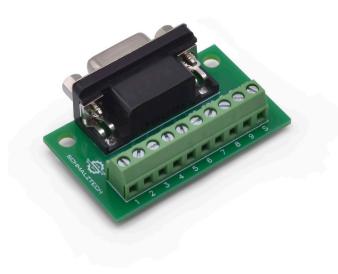

# ST-DB9-F-R-MIN

#### Female DB9 Mini Screw Terminal Breakout Board

- Breaks out all 9 contacts + shield
- Screw terminals for fast connections
- Compact form factor to fit in tight spaces
- Threaded studs on DB9 connector are removable
- Mounting holes for easy fixturing

This female DB9 breakout board provides a convenient method of accessing all the contacts of a 9-pin D-Sub connector. Each of the 9 connections as well as the shield are brought out to a screw terminal for fast and secure termination to wires. This board was designed to be as small as possible while still breaking out all of the contacts of the DB9 connectors to screw terminals. This compact form factor will fit in tight spaces and has mounting holes to allow it to be securely fastened ensuring a solid connection in any project. The DB9 connector on this board also features removable threaded studs allowing it work with a wide variety of mating connectors.