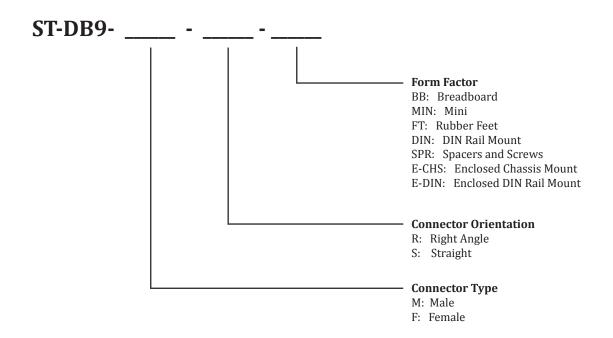

s compact form factor will fit in tight spaces and has mounting holes to allow it to be securely fastened ensuring a solid connection in any project. The DB9 connector on this board also features removable threaded studs allowing it work with a wide variety of mating connectors.



# ST-DB9-F-R-MIN

#### Female DB9 Mini Screw Terminal Breakout Board

## **Mechanical Drawings**



#### **Electrical Connections**

Each pin of the DB9 connector is electrically connected to one screw terminal.

#### **Removable Threaded Studs**

Unlike many DB9 connectors, the specialized connectors used on SchmalzTech DB9 breakout boards allow for the threaded studs to be removed while the shielded cover remains in place.

(See photo to right, ST-DB9-F-R-FT pictured)





# **ST-DB9 - Ordering Information**



## **Ordering**

To order please visit www.schmalztech.com or one of our distributors to quickly place an online order.

Orders may also be placed by email or phone:

Email: sales@schmalztech.com Phone: +1 (844) 399-9213

#### **Expedited Shipping**

If overnight shipping is required please contact us directly so that we can expedite your order. Overnight shipping is provided through UPS and will incur an additional charge

## **Custom Designs**

Can't find what you need? We can design and produce a custom board to fit your exact needs. Please reach out to us for additional information and pricing.