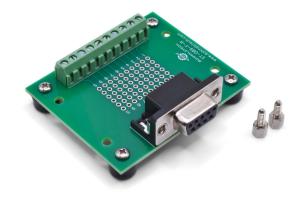

#### **Removable Threaded Studs**

Unlike many DB9 connectors, the specialized connectors used on SchmalzTech DB9 breakout boards allow for the threaded studs to be removed while the shielded cover remains in place.

(See photo to right, ST-DB9-F-R-FT pictured)