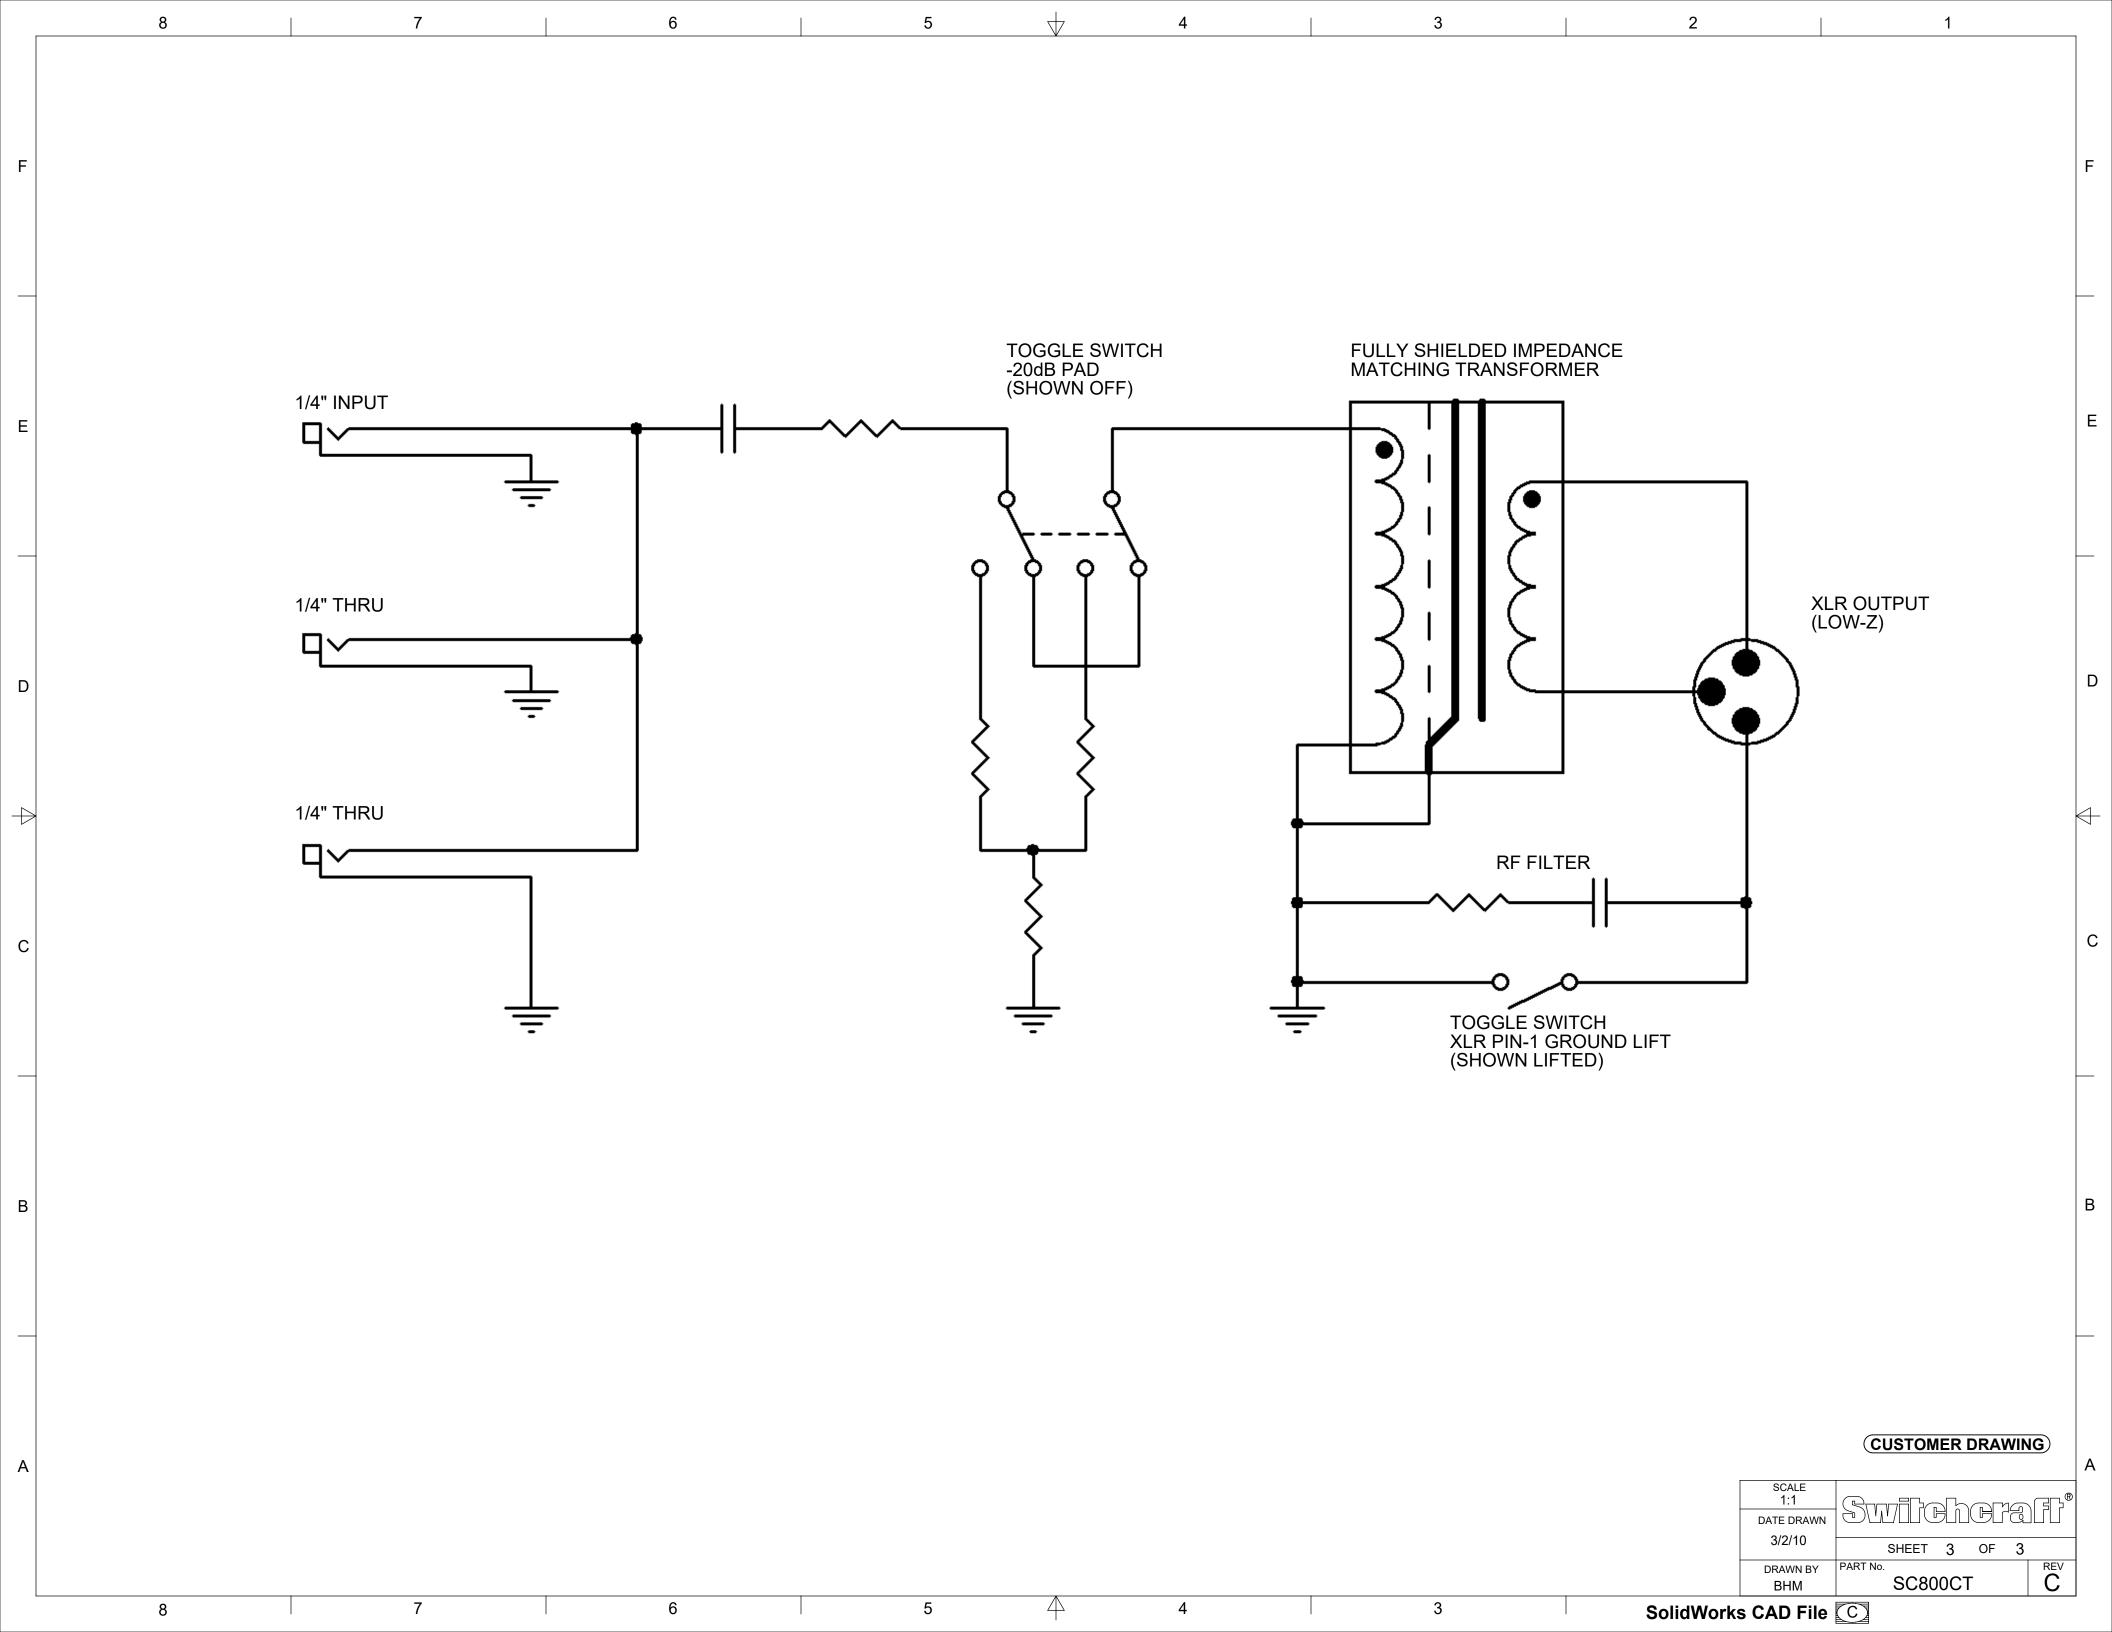

| SCALE<br>1:1 |              | (GL® |
|--------------|--------------|------|
| DATE DRAWN   |              |      |
| 3/2/10       | SHEET 2 OF 3 |      |
| DRAWN BY     | PART No.     | REV  |
| ВНМ          | SC800CT      | C    |
| <br>         |              |      |

SolidWorks CAD File C