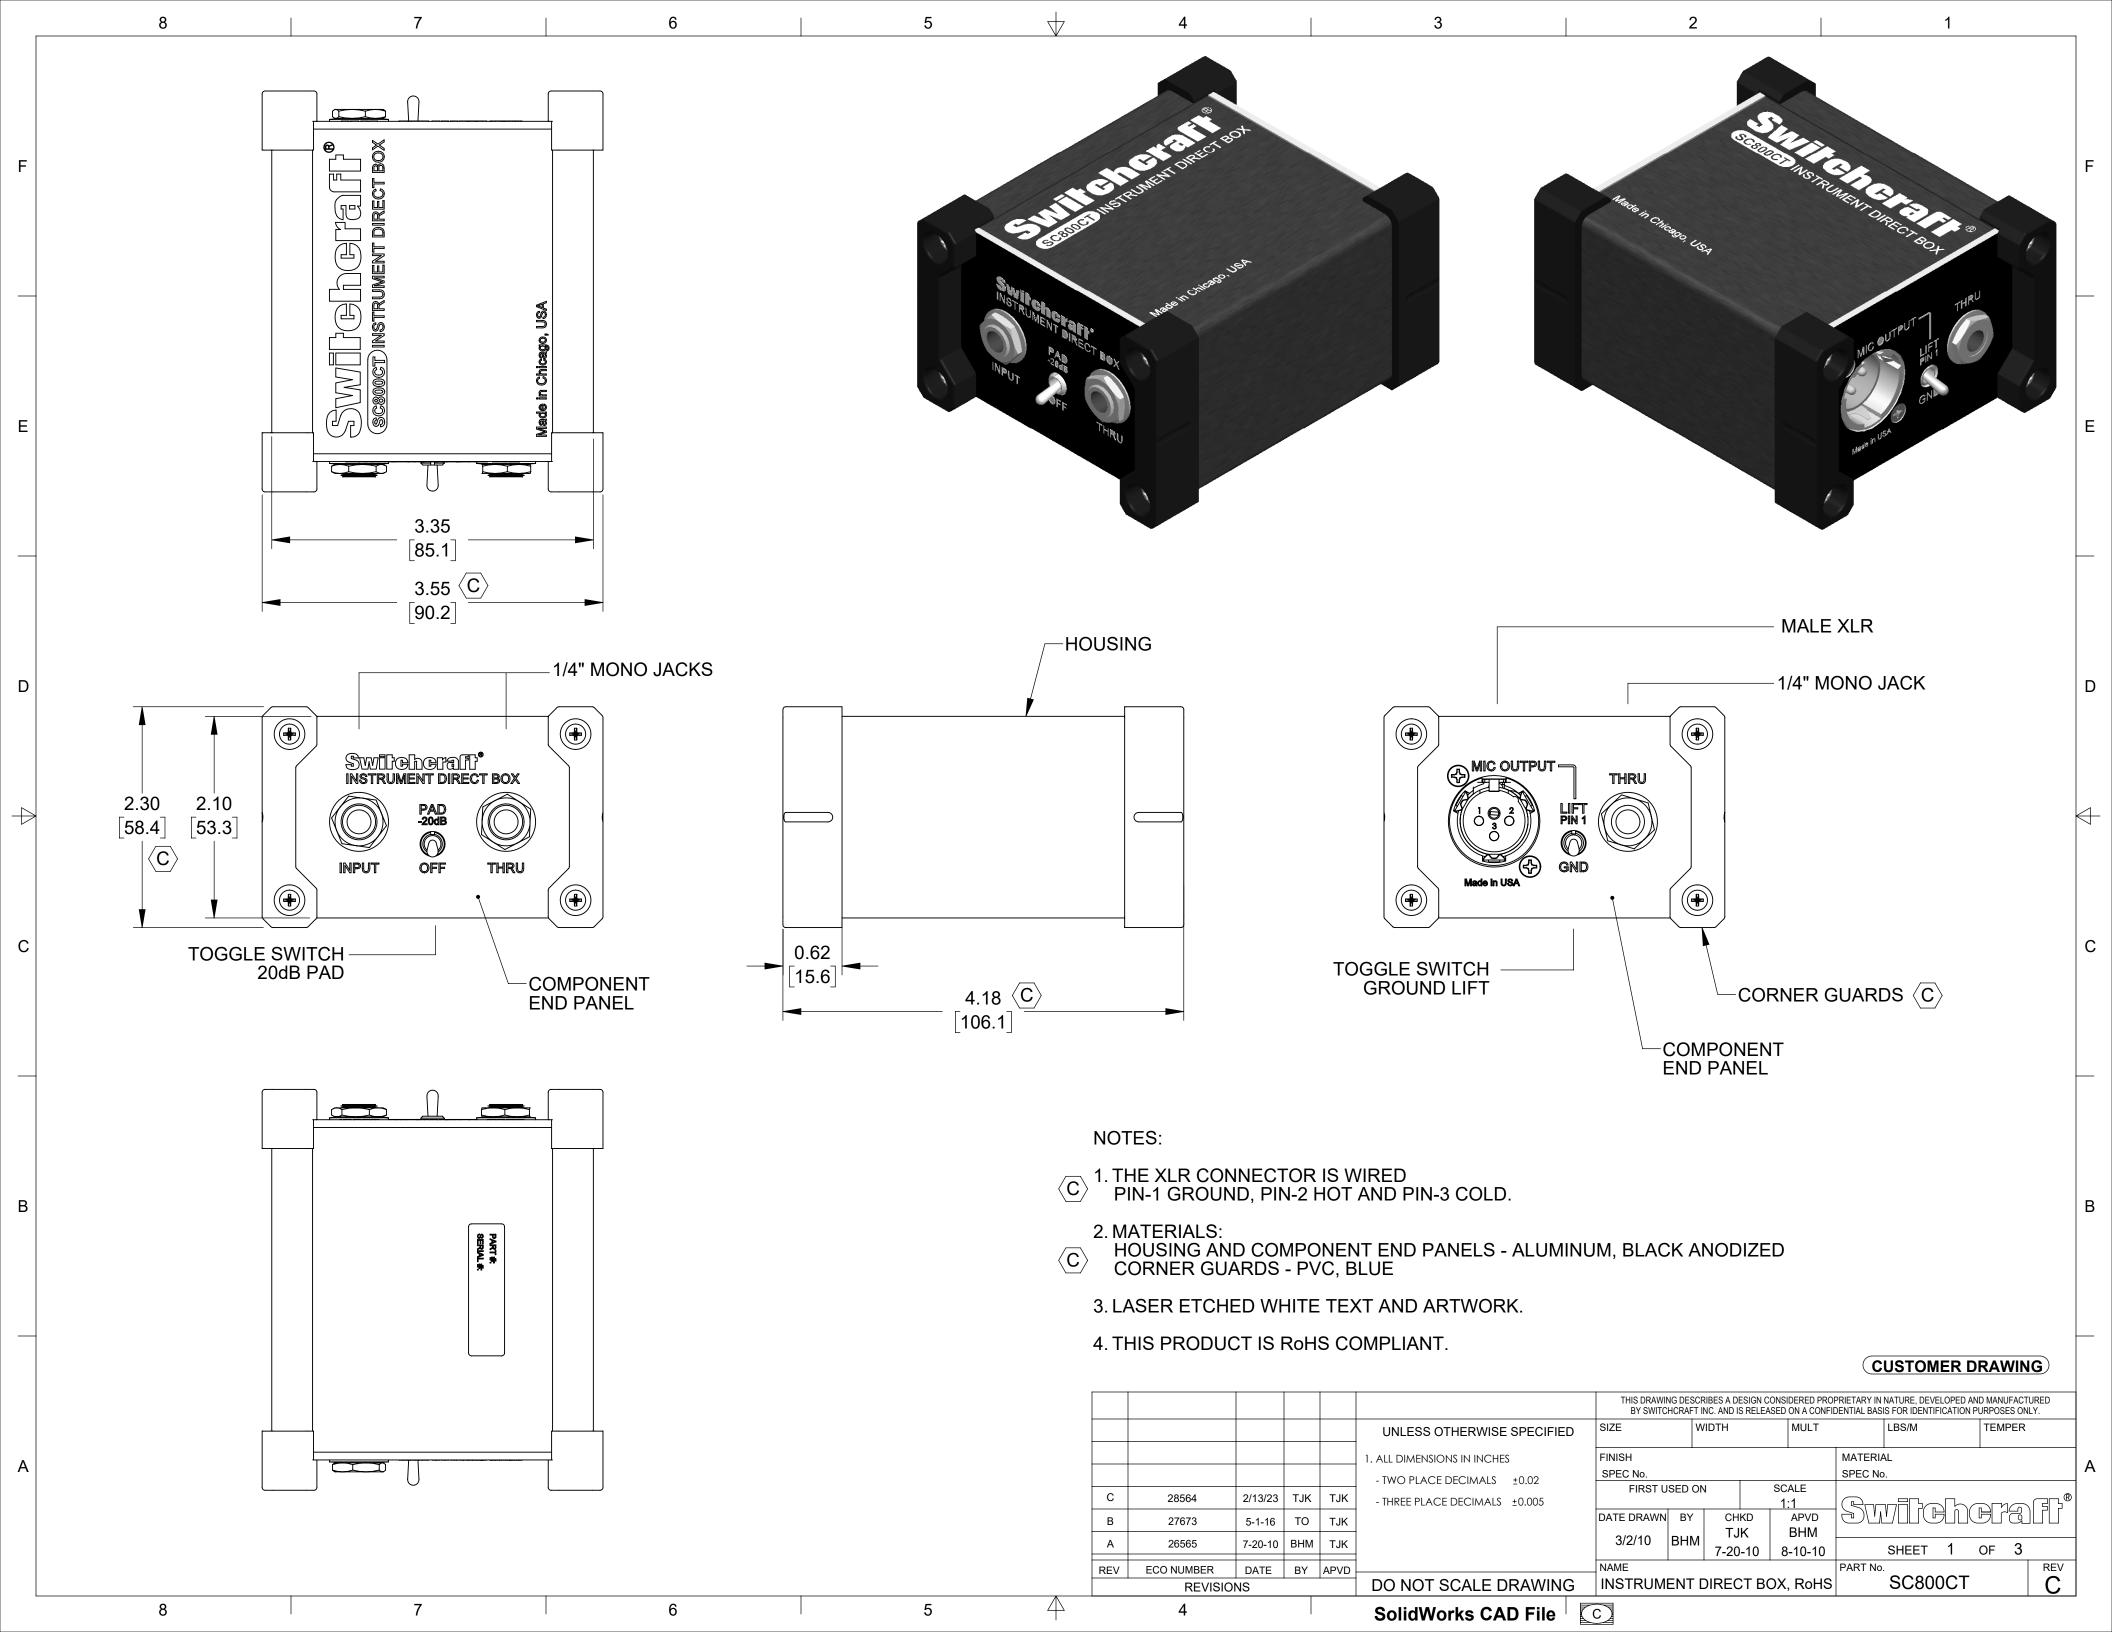

| SCALE<br>1:1 |              | (GL® |
|--------------|--------------|------|
| DATE DRAWN   |              |      |
| 3/2/10       | SHEET 2 OF 3 |      |
| DRAWN BY     | PART No.     | REV  |
| ВНМ          | SC800CT      | C    |
| <br>         |              |      |

SolidWorks CAD File C