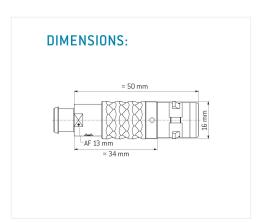

## Contact insert description

| Number of contacts   | 7      |
|----------------------|--------|
| Contact type         | pins   |
| Contact diameter     | 13mm   |
| Insulator material   | peek   |
| Wire cross section   | 20_awg |
| Termination          | solder |
| Termination diameter | 11mm   |