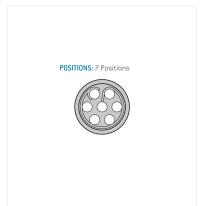

## Contact insert description

| Number of contacts   | 7      |
|----------------------|--------|
| Contact type         | pins   |
| Contact diameter     | 13mm   |
| Insulator material   | peek   |
| Wire cross section   | 20_awg |
| Termination          | solder |
| Termination diameter | 11mm   |