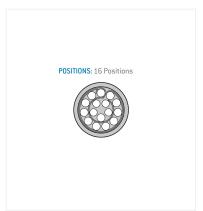

# Contact insert description

| Number of contacts   | 16     |
|----------------------|--------|
| Contact type         | pins   |
| Contact diameter     | 05mm   |
| Insulator material   | peek   |
| Wire cross section   | 28_awg |
| Termination          | solder |
| Termination diameter | 04mm   |