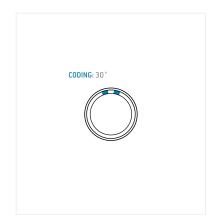

#### **General information**

| Part number       | S21KAC-P16MCCO-550S |          |
|-------------------|---------------------|----------|
| Termination       | solder              |          |
| Size              | 1                   | CANNIC A |
| Locking principle | push                |          |
| Coding            | a_key               |          |
| Cable Diameter    | cable_mini_55       |          |
| Cable outlet      | bend_relief         |          |