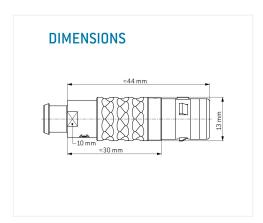

#### **General information**

| Part number       | S21KAC-P16MCCO-550S |          |
|-------------------|---------------------|----------|
| Termination       | solder              |          |
| Size              | 1                   | CANNIC A |
| Locking principle | push                |          |
| Coding            | a_key               |          |
| Cable Diameter    | cable_mini_55       |          |
| Cable outlet      | bend_relief         |          |