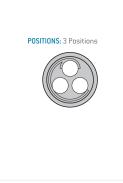

# Contact insert description

| Number of contacts   | 3      |
|----------------------|--------|
| Contact type         | pins   |
| Contact diameter     | 13mm   |
| Insulator material   | peek   |
| Wire cross section   | 20_awg |
| Termination          | solder |
| Termination diameter | 11mm   |