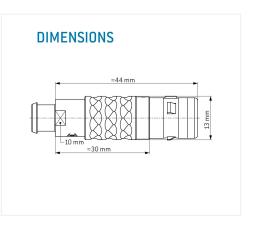

# Contact insert description

| Number of contacts   | 3      |
|----------------------|--------|
| Contact type         | pins   |
| Contact diameter     | 13mm   |
| Insulator material   | peek   |
| Wire cross section   | 20_awg |
| Termination          | solder |
| Termination diameter | 11mm   |