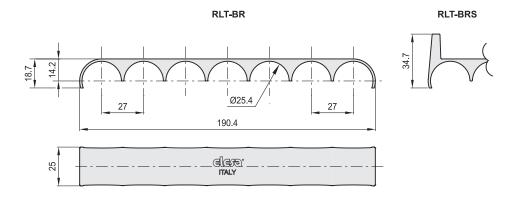

## STANDARD EXECUTIONS

- RLT-BR: brake for RLT-U roller elements.

- RLT-BRS: brake for RLT-U roller elements with stop device.

2

**RLT-BR** Code Description RLT-BR 429836

METRIC **RLT-BRS** Code Description 4 429831 **RLT-BRS** 