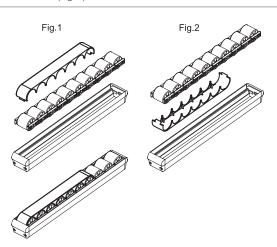

RLT-BR brake can be assembled on the upper side of RLT-U-PA and RLT-U-TPU roller elements (Fig. 1) or on the lower side of the RLT-U-TPU roller elements (Fig. 2).

METRIC

47

**F**Mdesign

Standard machine parts