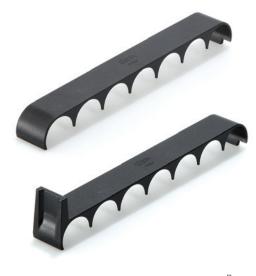

## STANDARD EXECUTIONS

- RLT-BR: brake for RLT-U roller elements.

- RLT-BRS: brake for RLT-U roller elements with stop device.

## FEATURES AND APPLICATIONS

RLT-B brakes allow to slow down and/or stop packages handled on ELEROLL roller tracks.

The brakes are snap-in assembled on RLT-U roller elements without the need for screws or other fasteners.