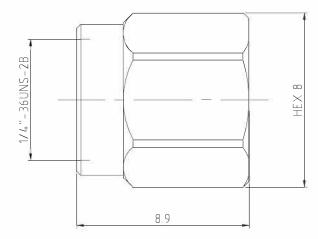

## RFCT-SMA-CAP-GS-5: STAINLESS STEEL PROTECTIVE CAP WITH GASKET FOR SMA JACK, RATED TO IP67

### Material and Plating

- 1. Shell stainless steel, passivated.
- 2. Gasket silicone, color red

#### Notes

- 1. In order to achieve IP67 sealing, then at least 5.64mm of thread on the SMA bulkhead jack is required. If there is less than 5.64mm thread then the cap will not achieve IP67, Contact GradConn for more information.
- 2. It's likely if this cap is used with Front Mount SMA connectors from GradConn's Nautilus range that the cap will not offer IP67 sealing due to the lack of thread depth, therefore this cap is not recommended to be used in applications with front mount SMA where an IP rating is required.
- 3. Operating temperature: -40°C~+125°C
- 4. Caps to be installed finger tight only. Do not overtighten.