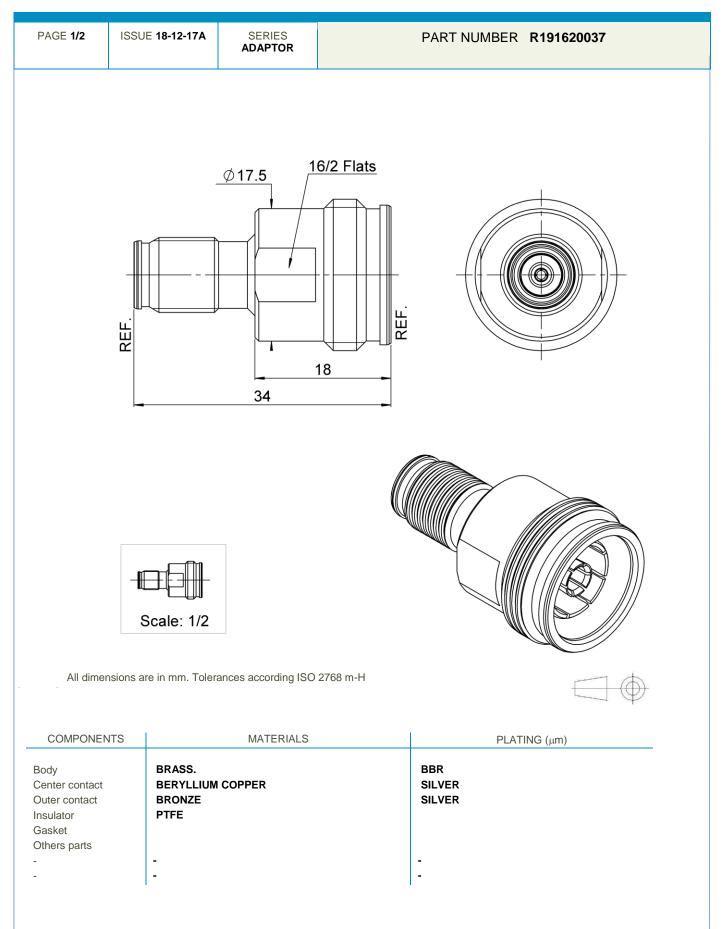

**Technical Data Sheet** 

NEX10 FEMALE - 4.3/10 FEMALE ADAPTER

This document contains proprietary information and such information shall not be disclosed to any third party for any purpose whatsoever or used for manufacturing purposes without prior written agreement from Radiall. The data defined in this document are given as an indication, in the effort to improve our products; we reserve the right to make any changes judged necessary.

## **Technical Data Sheet**

NEX10 FEMALE - 4.3/10 FEMALE ADAPTER

This document contains proprietary information and such information shall not be disclosed to any third party for any purpose whatsoever or used for manufacturing purposes without prior written agreement from Radiall. The data defined in this document are given as an indication, in the effort to improve our products; we reserve the right to make any changes judged necessary.