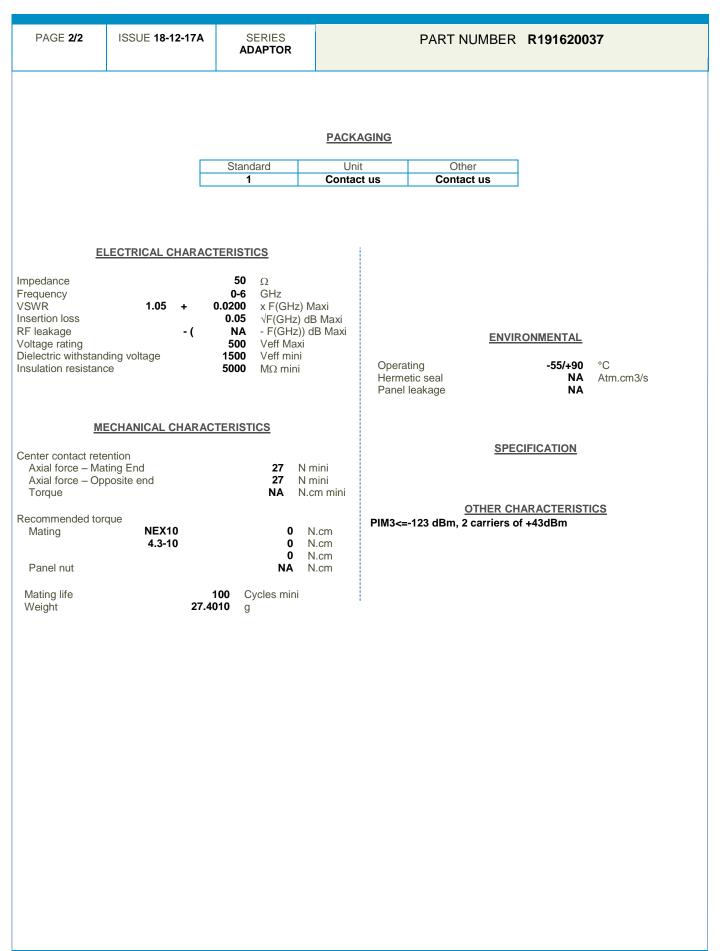

**Technical Data Sheet** 

NEX10 FEMALE - 4.3/10 FEMALE ADAPTER

This document contains proprietary information and such information shall not be disclosed to any third party for any purpose whatsoever or used for manufacturing purposes without prior written agreement from Radiall. The data defined in this document are given as an indication, in the effort to improve our products; we reserve the right to make any changes judged necessary.

## **Technical Data Sheet**

NEX10 FEMALE - 4.3/10 FEMALE ADAPTER

This document contains proprietary information and such information shall not be disclosed to any third party for any purpose whatsoever or used for manufacturing purposes without prior written agreement from Radiall. The data defined in this document are given as an indication, in the effort to improve our products; we reserve the right to make any changes judged necessary.