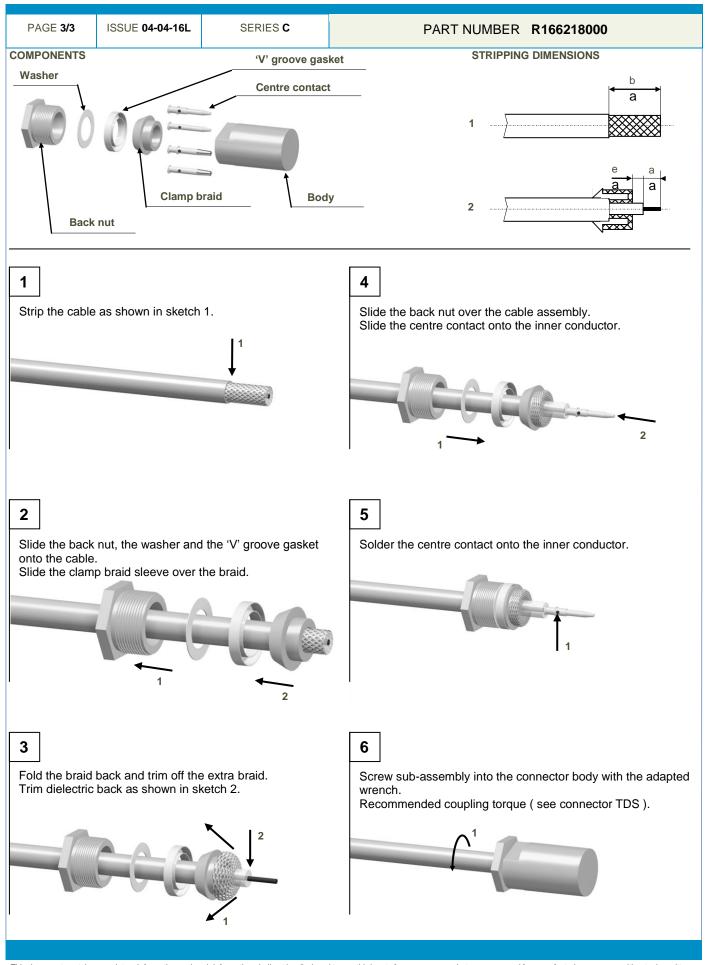

## **Technical Data Sheet**

STRAIGHT JACK CLAMP TYPE TYPE CABLE 10+11/50

This document contains proprietary information and such information shall not be disclosed to any third party for any purpose whatsoever or used for manufacturing purposes without prior written agreement from Radiall. The data defined in this document are given as an indication, in the effort to improve our products; we reserve the right to make any changes judged necessary.

**Technical Data Sheet** 

STRAIGHT JACK CLAMP TYPE TYPE CABLE 10+11/50

Radiall 狐

This document contains proprietary information and such information shall not be disclosed to any third party for any purpose whatsoever or used for manufacturing purposes without prior written agreement from Radiall. The data defined in this document are given as an indication, in the effort to improve our products; we reserve the right to make any changes judged necessary.

STRAIGHT JACK CLAMP TYPE TYPE CABLE 10+11/50

Radiall 🚺

This document contains proprietary information and such information shall not be disclosed to any third party for any purpose whatsoever or used for manufacturing purposes without prior written agreement from Radiall. The data defined in this document are given as an indication, in the effort to improve our products; we reserve the right to make any changes judged necessary.