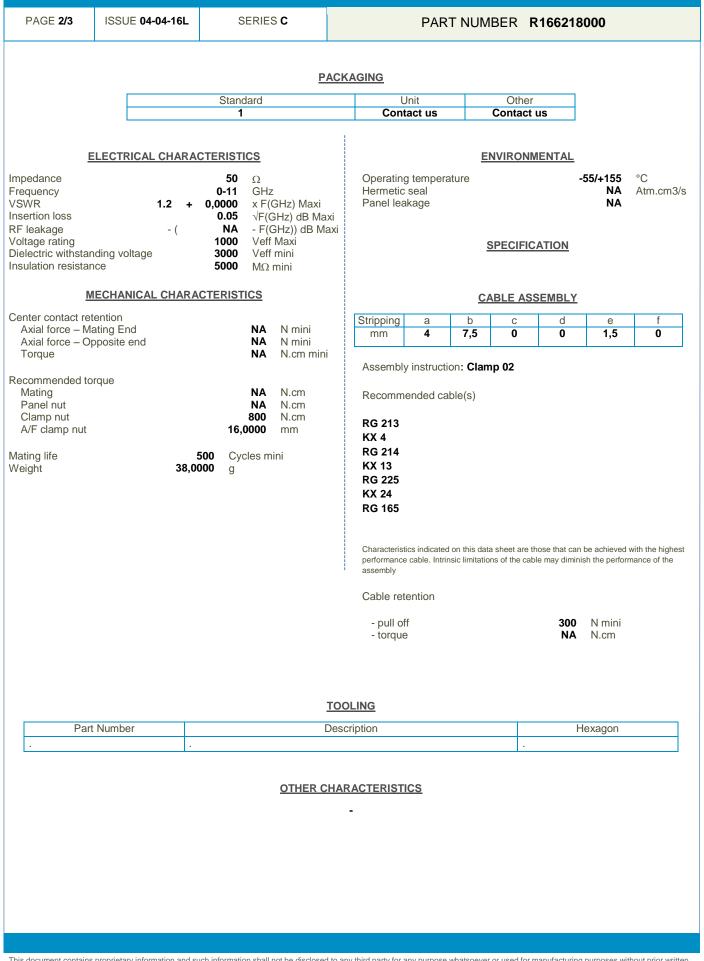

## **Technical Data Sheet**

STRAIGHT JACK CLAMP TYPE TYPE CABLE 10+11/50

This document contains proprietary information and such information shall not be disclosed to any third party for any purpose whatsoever or used for manufacturing purposes without prior written agreement from Radiall. The data defined in this document are given as an indication, in the effort to improve our products; we reserve the right to make any changes judged necessary.

**Technical Data Sheet** 

STRAIGHT JACK CLAMP TYPE TYPE CABLE 10+11/50

Radiall 狐

This document contains proprietary information and such information shall not be disclosed to any third party for any purpose whatsoever or used for manufacturing purposes without prior written agreement from Radiall. The data defined in this document are given as an indication, in the effort to improve our products; we reserve the right to make any changes judged necessary.

STRAIGHT JACK CLAMP TYPE TYPE CABLE 10+11/50

Radiall 🚺

This document contains proprietary information and such information shall not be disclosed to any third party for any purpose whatsoever or used for manufacturing purposes without prior written agreement from Radiall. The data defined in this document are given as an indication, in the effort to improve our products; we reserve the right to make any changes judged necessary.