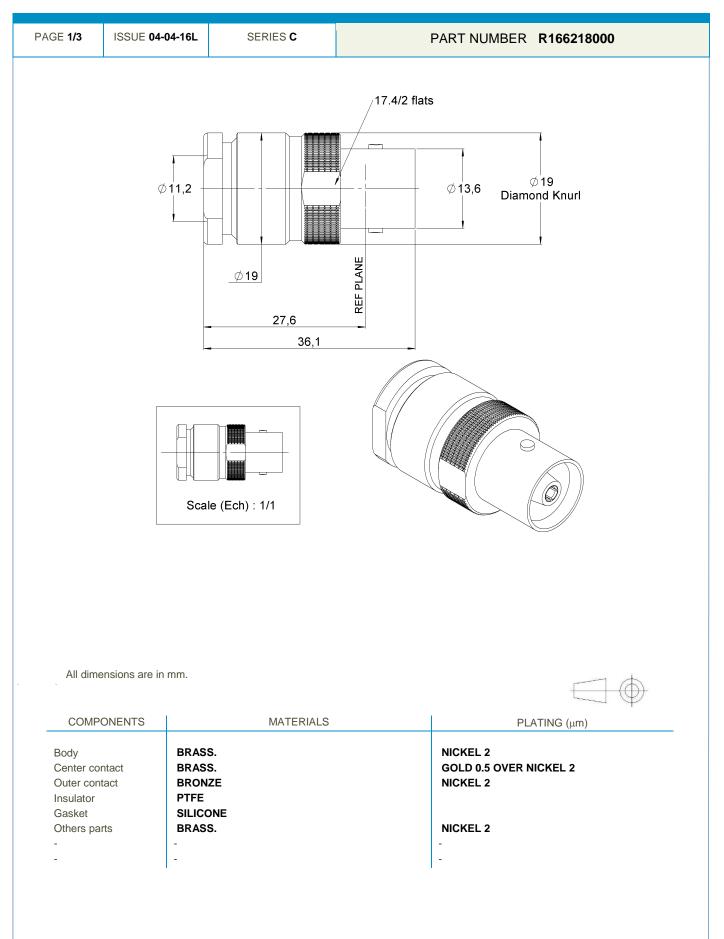

## **Technical Data Sheet**

STRAIGHT JACK CLAMP TYPE TYPE CABLE 10+11/50

This document contains proprietary information and such information shall not be disclosed to any third party for any purpose whatsoever or used for manufacturing purposes without prior written agreement from Radiall. The data defined in this document are given as an indication, in the effort to improve our products; we reserve the right to make any changes judged necessary.

**Technical Data Sheet** 

STRAIGHT JACK CLAMP TYPE TYPE CABLE 10+11/50

Radiall 狐

This document contains proprietary information and such information shall not be disclosed to any third party for any purpose whatsoever or used for manufacturing purposes without prior written agreement from Radiall. The data defined in this document are given as an indication, in the effort to improve our products; we reserve the right to make any changes judged necessary.

STRAIGHT JACK CLAMP TYPE TYPE CABLE 10+11/50

Radiall 🚺

This document contains proprietary information and such information shall not be disclosed to any third party for any purpose whatsoever or used for manufacturing purposes without prior written agreement from Radiall. The data defined in this document are given as an indication, in the effort to improve our products; we reserve the right to make any changes judged necessary.