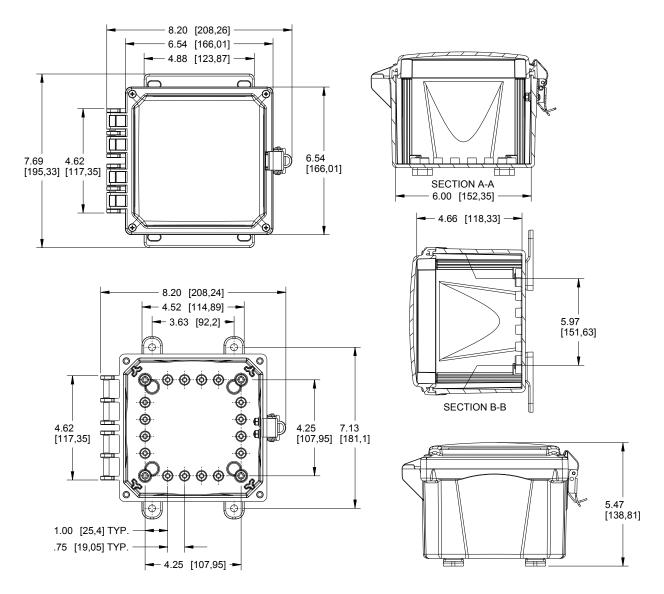

## **6X6X4 PREMIUM SERIES**

[Bracketed dimensions in mm]. Register online to download this drawing at www.integraenclosures.com

| ACCESSOFIES TOF OXOX4 (For complete accessories, see pages 75-79) |                                                                                     |                                                                                                                                                                                                                                                                                                                                                                                                                                                                                                                                                                                                                                                                                                                                                                                                                                                                                                                                                                                                                                                                                                                                                                                                                                                                                                                                                                                                                                                                                                                                                                                                                                                                                                                                                                                                                                                                                                                                                                                                                                                                                                                                |                                                                                                                                             |                                                   |                                                                                                                                              |  |
|-------------------------------------------------------------------|-------------------------------------------------------------------------------------|--------------------------------------------------------------------------------------------------------------------------------------------------------------------------------------------------------------------------------------------------------------------------------------------------------------------------------------------------------------------------------------------------------------------------------------------------------------------------------------------------------------------------------------------------------------------------------------------------------------------------------------------------------------------------------------------------------------------------------------------------------------------------------------------------------------------------------------------------------------------------------------------------------------------------------------------------------------------------------------------------------------------------------------------------------------------------------------------------------------------------------------------------------------------------------------------------------------------------------------------------------------------------------------------------------------------------------------------------------------------------------------------------------------------------------------------------------------------------------------------------------------------------------------------------------------------------------------------------------------------------------------------------------------------------------------------------------------------------------------------------------------------------------------------------------------------------------------------------------------------------------------------------------------------------------------------------------------------------------------------------------------------------------------------------------------------------------------------------------------------------------|---------------------------------------------------------------------------------------------------------------------------------------------|---------------------------------------------------|----------------------------------------------------------------------------------------------------------------------------------------------|--|
| ·<br>·<br>· · · · · · · · · · · · · · · · · ·                     | Back Panels<br>ABP66 - Aluminum panel<br>SBP66 - Steel panel<br>PVCBP66 - PVC panel |                                                                                                                                                                                                                                                                                                                                                                                                                                                                                                                                                                                                                                                                                                                                                                                                                                                                                                                                                                                                                                                                                                                                                                                                                                                                                                                                                                                                                                                                                                                                                                                                                                                                                                                                                                                                                                                                                                                                                                                                                                                                                                                                | Aluminum Swing Out Panels<br>ABP-66-USOPK -<br>Complete panel kit<br>ABP-66USP - Aluminum<br>swing out panels only<br>USOPK - Hardware only | с <sup>3</sup> с <sup>3</sup><br>Т <sup>4</sup> 4 | Back Panel Adjustment Kit<br>BPAKG - Gray, Set Screw<br>BPAKB - Black, Set Screw<br>UBPAKG - Gray, Thumb Screw<br>UBPAKB - Black Thumb Screw |  |
|                                                                   | Air Vents<br>VENT 3 - Aluminum louvered<br>VENT 2 - Outdoor labyrinth               | The second secon | Steel Swing Out Panels<br>SBP-66-USOPK -<br>Complete panel kit<br>SBP-66USP - Steel swing<br>out panels only<br>USOPK - Hardware only       | 22                                                | <b>Cord Grips</b><br>IP68/NEMA 4X/6P rated<br>See page 72 for more details<br>and part numbers.                                              |  |
| TTTT                                                              | Din Rail<br>DIN 6 - 2 rails, 4 screws                                               |                                                                                                                                                                                                                                                                                                                                                                                                                                                                                                                                                                                                                                                                                                                                                                                                                                                                                                                                                                                                                                                                                                                                                                                                                                                                                                                                                                                                                                                                                                                                                                                                                                                                                                                                                                                                                                                                                                                                                                                                                                                                                                                                | Pole Mounting Kit   PMKG-26 - 2" pole   PMKG-36 - 3" pole   PMKG-46 - 4" pole   PMKG-126 - 12" pole                                         |                                                   | Mounting Feet & Flange Kits<br>MFKG - Premium line feet<br>MFKSS - Stainless steel feet<br>MFLK6 - 6" Flange kit                             |  |