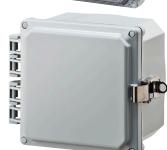

## **6X6X4 PREMIUM SERIES**

## Features and Benefits

- Quality material bases, opague covers and clear covers are all made of high-impact, UV resistant polycarbonate.
- Flexible interior mounting features the unique and patented Integra adjustable depth "T-Rail" back panel mounting system (back panel and adjustable brackets sold separately).
- Wide range of sizes, configurations and accessories provides capabilities for every application.
- Features multiple bosses for easy installation of devices and DIN rails.
- Standard color light gray with a gloss finish.
- UL-50 / c-UL Listed (files # E229365, # E207562)