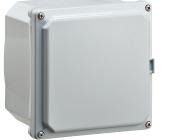

## **6X6X4 PREMIUM SERIES**

## Features and Benefits

- Quality material bases, opague covers and clear covers are all made of high-impact, UV resistant polycarbonate.
- Flexible interior mounting features the unique and patented Integra adjustable depth "T-Rail" back panel mounting system (back panel and adjustable brackets sold separately).
- Wide range of sizes, configurations and accessories provides capabilities for every application.
- Features multiple bosses for easy installation of devices and DIN rails.
- Standard color light gray with a gloss finish.
- UL-50 / c-UL Listed (files # E229365, # E207562)