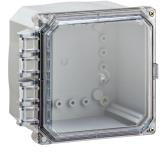

## **6X6X4 PREMIUM SERIES**

## Features and Benefits

- Quality material bases, opague covers and clear covers are all made of high-impact, UV resistant polycarbonate.
- Flexible interior mounting features the unique and patented Integra adjustable depth "T-Rail" back panel mounting system (back panel and adjustable brackets sold separately).
- Wide range of sizes, configurations and accessories provides capabilities for every application.
- Features multiple bosses for easy installation of devices and DIN rails.
- Standard color light gray with a gloss finish.
- UL-50 / c-UL Listed (files # E229365, # E207562)