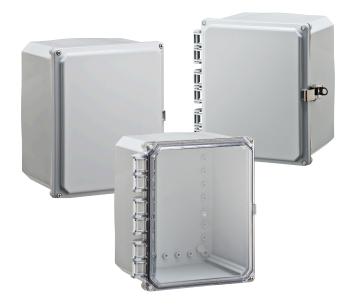

## **10X8X6 PREMIUM SERIES**

## **Features and Benefits**

- Quality material bases, opaque covers and clear covers are all made of high-impact, UV resistant polycarbonate.
- Flexible interior mounting features the unique and patented Integra adjustable depth "T-Rail" back panel mounting system (back panel and adjustable brackets sold separately).
- Wide range of sizes, configurations and accessories provides capabilities for every application.
- Features multiple bosses for easy installation of devices and DIN rails.
- Standard color light gray with a gloss finish.
- UL-50 / c-UL Listed (files # E229365, # E207562)