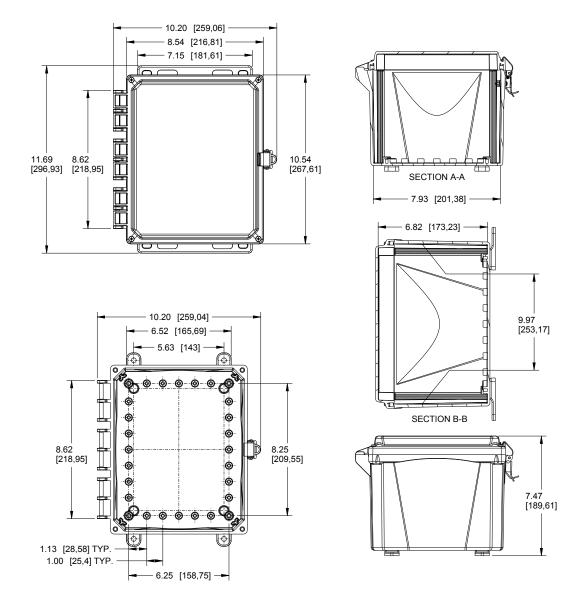

## **10X8X6 PREMIUM SERIES**

[Bracketed measurements in mm] Register online to download this drawing at www.integraenclosures.com

| Accessories for 10x8x6 (For complete accessories, see pages 75-79 |                                                                                        |  |                                                                                                                                      |                                                                                                                                                                                                                                                                                                                                                                                                                                                                                                                                                                                                                                                                                                                                                                                                                                                                                                                                                                                                                                                                                                                                                                                                                                                                                                                                                                                                                                                                                                                                                                                                                                                                                                                                                                                                                                                                                                                                                                                                                                                                                                                                                                                                                                                                                                                                                                                                                                                                                                                                                                                                                                                                                                                            |                                                                                                                                              |  |  |
|-------------------------------------------------------------------|----------------------------------------------------------------------------------------|--|--------------------------------------------------------------------------------------------------------------------------------------|----------------------------------------------------------------------------------------------------------------------------------------------------------------------------------------------------------------------------------------------------------------------------------------------------------------------------------------------------------------------------------------------------------------------------------------------------------------------------------------------------------------------------------------------------------------------------------------------------------------------------------------------------------------------------------------------------------------------------------------------------------------------------------------------------------------------------------------------------------------------------------------------------------------------------------------------------------------------------------------------------------------------------------------------------------------------------------------------------------------------------------------------------------------------------------------------------------------------------------------------------------------------------------------------------------------------------------------------------------------------------------------------------------------------------------------------------------------------------------------------------------------------------------------------------------------------------------------------------------------------------------------------------------------------------------------------------------------------------------------------------------------------------------------------------------------------------------------------------------------------------------------------------------------------------------------------------------------------------------------------------------------------------------------------------------------------------------------------------------------------------------------------------------------------------------------------------------------------------------------------------------------------------------------------------------------------------------------------------------------------------------------------------------------------------------------------------------------------------------------------------------------------------------------------------------------------------------------------------------------------------------------------------------------------------------------------------------------------------|----------------------------------------------------------------------------------------------------------------------------------------------|--|--|
|                                                                   | Back Panels<br>ABP108 - Aluminum panel<br>SBP108 - Steel panel<br>PVCBP108 - PVC panel |  | Aluminum Swing Out Panels<br>ABP-108-USOPK - Complete kit<br>ABP-108USP - Aluminum swing<br>out panels only<br>USOPK - Hardware only | 13 63<br>13 63<br>13 63<br>13 63<br>14 63<br>14<br>14 63<br>14 63<br>16<br>16<br>16<br>16<br>16<br>16<br>16<br>16<br>16<br>16<br>16<br>16<br>16 | Back Panel Adjustment Kit<br>BPAKG - Gray, Set Screw<br>BPAKB - Black, Set Screw<br>UBPAKG - Gray, Thumb Screw<br>UBPAKB - Black Thumb Screw |  |  |
|                                                                   | Air Vents<br>VENT 3 - Aluminum louvered<br>VENT 2 - Outdoor labyrinth                  |  | Steel Swing Out Panels<br>SBP-108-USOPK - Complete kit<br>SBP-108USP - Steel swing out<br>panels only<br>USOPK - Hardware only       |                                                                                                                                                                                                                                                                                                                                                                                                                                                                                                                                                                                                                                                                                                                                                                                                                                                                                                                                                                                                                                                                                                                                                                                                                                                                                                                                                                                                                                                                                                                                                                                                                                                                                                                                                                                                                                                                                                                                                                                                                                                                                                                                                                                                                                                                                                                                                                                                                                                                                                                                                                                                                                                                                                                            | <b>Cord Grips</b><br>IP68/NEMA 4X/6P rated<br>See page 72 for more details<br>and part numbers.                                              |  |  |
| •••••<br>•••••<br>TTTT                                            | Din Rail<br>DIN 8 - 2 rails, 4 screws                                                  |  | Pole Mounting Kit<br>PMKG-28 - 2" pole<br>PMKG-38 - 3" pole<br>PMKG-48 - 4" pole<br>PMKG-128 - 12" pole                              |                                                                                                                                                                                                                                                                                                                                                                                                                                                                                                                                                                                                                                                                                                                                                                                                                                                                                                                                                                                                                                                                                                                                                                                                                                                                                                                                                                                                                                                                                                                                                                                                                                                                                                                                                                                                                                                                                                                                                                                                                                                                                                                                                                                                                                                                                                                                                                                                                                                                                                                                                                                                                                                                                                                            | Mounting Feet & Flange Kits<br>MFKG - Premium line feet<br>MFKSS - Stainless steel feet<br>MFLK8 - 8" Flange kit                             |  |  |