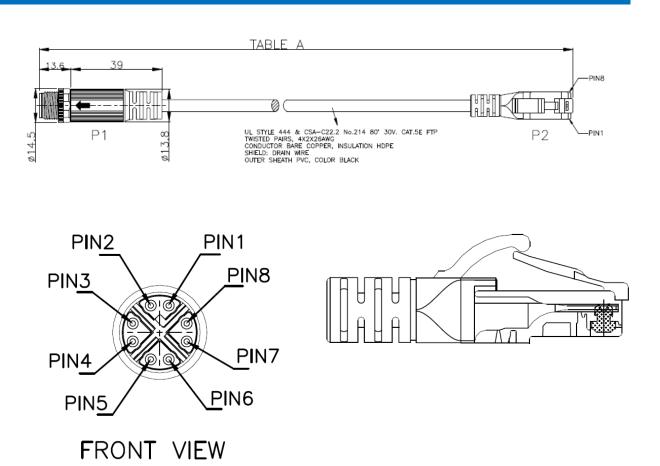

## M12 to RJ45 Ethernet cable



## M12 to RJ45 Ethernet

We can offering the most reliable customized cables for Field bus cables. The cable length can be freely specified. Standard distance model cable is 3 meter, If you need 1 meter or more, select a long distance model.

| Technical Data        |                  |
|-----------------------|------------------|
| Part Number           | PZBQKB050-003    |
| Cable Jacket          | PUR              |
| Length                | 3M               |
| Connector Type side A | RJ45 Plug        |
| Connector Type side B | M12 X Code 8 pin |
| Ethernet Cable Type   | CAT 6A           |

| Application |  |
|-------------|--|
| PROFINET    |  |
| PROFIBUS    |  |
| Ether CAT   |  |
| Ethernet/IP |  |
| Device Net  |  |

## **Interface Dimensions**