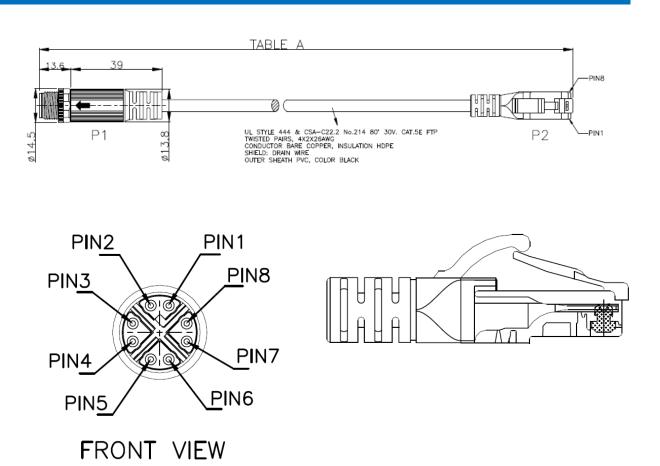

M12 to RJ45 Ethernet cable





## M12 to RJ45 Ethernet

We can offering the most reliable customized cables for Field bus cables. The cable length can be freely specified. Standard distance model cable is 5 meter, If you need 1 meter or more, select a long distance model.

| Technical Data        |                  |
|-----------------------|------------------|
| Part Number           | PZBQKB050-002    |
| Cable Jacket          | PVC              |
| Length                | 5M               |
| Connector Type side A | RJ45 Plug        |
| Connector Type side B | M12 X Code 8 pin |
| Ethernet Cable Type   | CAT 5E           |

| Application |  |
|-------------|--|
| PROFINET    |  |
| PROFIBUS    |  |
| Ether CAT   |  |
| Ethernet/IP |  |
| Device Net  |  |

## **Interface Dimensions**