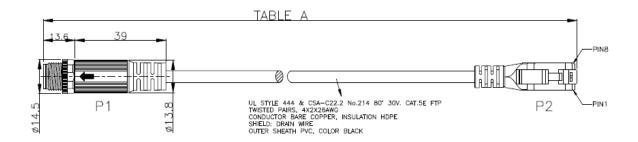

| Technical Data        |                  |
|-----------------------|------------------|
| Part Number           | PZBQKB050-001    |
| Cable Jacket          | PVC              |
| Length                | 5M               |
| Connector Type side A | RJ45 Plug        |
| Connector Type side B | M12 D Code 4 pin |
| Ethernet Cable Type   | CAT 5E           |

### **Interface Dimensions**