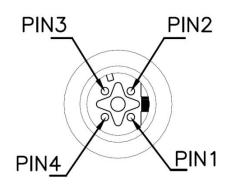

| Technical Data        |                  |
|-----------------------|------------------|
| Part Number           | PZBQKB050-001    |
| Cable Jacket          | PVC              |
| Length                | 5M               |
| Connector Type side A | RJ45 Plug        |
| Connector Type side B | M12 D Code 4 pin |
| Ethernet Cable Type   | CAT 5E           |

### **Interface Dimensions**