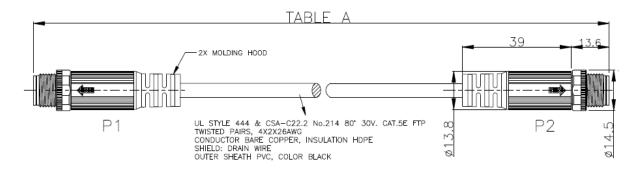

| Technical Data        |                  |
|-----------------------|------------------|
| Part Number           | PZBQCD050-003    |
| Cable Jacket          | PUR              |
| Length                | 5M               |
| Connector Type side A | M12 X Code 8 pin |
| Connector Type side B | M12 X Code 8 pin |
| Ethernet Cable Type   | CAT 6A           |

## **Interface Dimensions**

FRONT VIEW