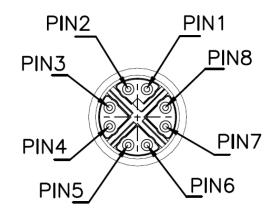

ernet

We can offering the most reliable customized cables for Field bus cables. The cable length can be freely specified. Standard distance model cable is 5 meter, If you need 1 meter or more, select a long distance model.

| Technical Data        |                  |
|-----------------------|------------------|
| Part Number           | PZBQCD050-003    |
| Cable Jacket          | PUR              |
| Length                | 5M               |
| Connector Type side A | M12 X Code 8 pin |
| Connector Type side B | M12 X Code 8 pin |
| Ethernet Cable Type   | CAT 6A           |

| <b>Application</b> |  |
|--------------------|--|
| PROFINET           |  |
| PROFIBUS           |  |
| Ether CAT          |  |
| Ethernet/IP        |  |
| Device Net         |  |

## **Interface Dimensions**









FRONT VIEW