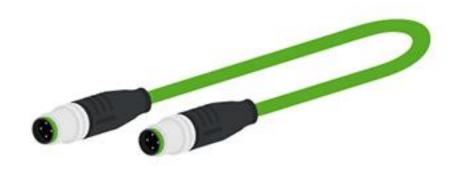

## **M12 to M12 Ethernet Cable**

## M12 to M12 Ethernet

We can offering the most reliable customized cables for Field bus cables. The cable length can be freely specified. Standard distance model cable is 5 meter, If you need 1 meter or more, select a long distance model.

| Technical Data        |                  |
|-----------------------|------------------|
| Part Number           | PZBQCD050-003    |
| Cable Jacket          | PUR              |
| Length                | 5M               |
| Connector Type side A | M12 X Code 8 pin |
| Connector Type side B | M12 X Code 8 pin |
| Ethernet Cable Type   | CAT 6A           |