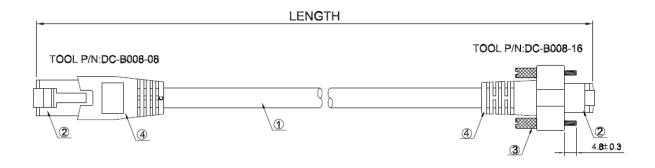

|  |
|------------------------------------------|-----------------|--|
| Pin Assignment See To Wire List          |                 |  |
| 100%Open,Short &Miswire Test             |                 |  |
| Insulator Resistance:20 M ohm Min. DC 30 | 0V 0.01~0.28sec |  |
| Contact Resistance:3~10hm Max            |                 |  |
| Length                                   | 3M              |  |
| Part Number                              | PZBMLJ030-0001  |  |

| Product Features |            |           |
|------------------|------------|-----------|
| Over molded      | or Modular | Over-mold |
| Material         |            | PVC       |

| <b>Application</b> |  |
|--------------------|--|
| Machine Vision     |  |



## **USB 3.0 Vision Cables**

## **Interface Dimensions**