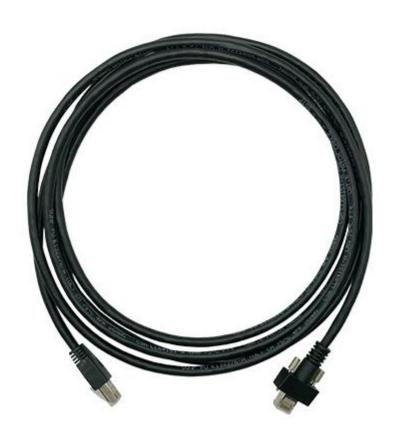

## **USB 3.0 Vision Cables**

JPC's can offering the most reliable customized cables. The cable length can be freely specified. If you need 1 meter or more, select a long distance model.

| Technical Data                           |                 |  |
|------------------------------------------|-----------------|--|
| Pin Assignment See To Wire List          |                 |  |
| 100%Open,Short &Miswire Test             |                 |  |
| Insulator Resistance:20 M ohm Min. DC 30 | 0V 0.01~0.28sec |  |
| Contact Resistance:3~10hm Max            |                 |  |
| Length                                   | 3M              |  |
| Part Number                              | PZBMLJ030-0001  |  |