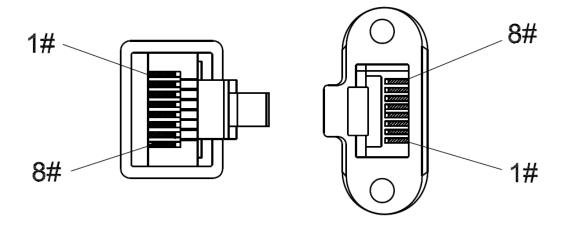

|  |
|------------------------------------------|-----------------|--|
| Pin Assignment See To Wire List          |                 |  |
| 100%Open,Short &Miswire Test             |                 |  |
| Insulator Resistance:20 M ohm Min. DC 30 | 0V 0.01~0.28sec |  |
| Contact Resistance:3~10hm Max            |                 |  |
| Length                                   | 3M              |  |
| Part Number                              | PZBMLJ030-0001  |  |

| Product Features |            |           |
|------------------|------------|-----------|
| Over molded      | or Modular | Over-mold |
| Material         |            | PVC       |

| <b>Application</b> |  |
|--------------------|--|
| Machine Vision     |  |



## **USB 3.0 Vision Cables**

## **Interface Dimensions**