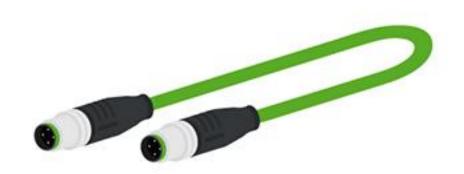

## M12 to M12 Ethernet cable

## M12 to M12 Ethernet

We can offer the most reliable customized cables for Field bus cables. The cable length can be freely specified. Standard distance model cable is 5 meter, If you need 1 meter or more, select a long distance model.

| Technical Data        |                        |
|-----------------------|------------------------|
| Part Number           | PZBJTD050-0004         |
| Cable Jacket          | PUR                    |
| High flex             | 10,000,000 flex cycles |
| Length                | 5M                     |
| Connector Type side A | M12 X Code 8 pin       |
| Connector Type side B | M12 X Code 8 pin       |
| Ethernet Cable Type   | CAT 6A                 |