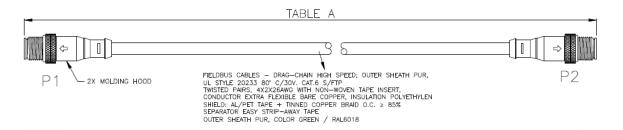

| Technical Data        |                        |
|-----------------------|------------------------|
| Part Number           | PZBJTD050-0004         |
| Cable Jacket          | PUR                    |
| High flex             | 10,000,000 flex cycles |
| Length                | 5M                     |
| Connector Type side A | M12 X Code 8 pin       |
| Connector Type side B | M12 X Code 8 pin       |
| Ethernet Cable Type   | CAT 6A                 |