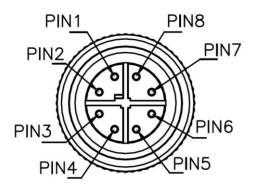

andard distance model cable is 5 meter, If you need 1 meter or more, select a long distance model.

| Technical Data        |                        |
|-----------------------|------------------------|
| Part Number           | PZBJTD050-0004         |
| Cable Jacket          | PUR                    |
| High flex             | 10,000,000 flex cycles |
| Length                | 5M                     |
| Connector Type side A | M12 X Code 8 pin       |
| Connector Type side B | M12 X Code 8 pin       |
| Ethernet Cable Type   | CAT 6A                 |

| <b>Application</b> |  |
|--------------------|--|
| PROFINET           |  |
| PROFIBUS           |  |
| Ether CAT          |  |
| Ethernet/IP        |  |
| Device Net         |  |

### M12 to M12 Ethernet

### **Interface Dimensions**