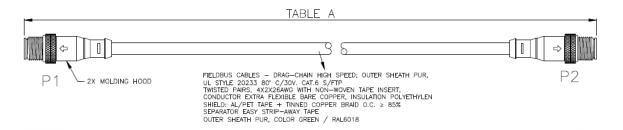

| Technical Data        |                        |
|-----------------------|------------------------|
| Part Number           | PZBJTD030-0001         |
| Cable Jacket          | PUR                    |
| High flex             | 10,000,000 flex cycles |
| Length                | 3M                     |
| Connector Type side A | M12 X Code 8 pin       |
| Connector Type side B | M12 X Code 8 pin       |
| Ethernet Cable Type   | CAT 6A                 |