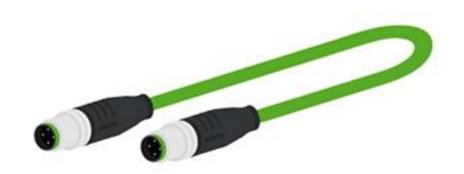

## M12 to M12 Ethernet cable

## M12 to M12 Ethernet

We can offer the most reliable customized cables for Field bus cables. The cable length can be freely specified. Standard distance model cable is 3 meter, If you need 1 meter or more, select a long distance model.

| Technical Data        |                        |
|-----------------------|------------------------|
| Part Number           | PZBJTD030-0001         |
| Cable Jacket          | PUR                    |
| High flex             | 10,000,000 flex cycles |
| Length                | 3M                     |
| Connector Type side A | M12 X Code 8 pin       |
| Connector Type side B | M12 X Code 8 pin       |
| Ethernet Cable Type   | CAT 6A                 |