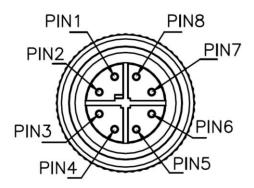

andard distance model cable is 3 meter, If you need 1 meter or more, select a long distance model.

| Technical Data        |                        |
|-----------------------|------------------------|
| Part Number           | PZBJTD030-0001         |
| Cable Jacket          | PUR                    |
| High flex             | 10,000,000 flex cycles |
| Length                | 3M                     |
| Connector Type side A | M12 X Code 8 pin       |
| Connector Type side B | M12 X Code 8 pin       |
| Ethernet Cable Type   | CAT 6A                 |

| <b>Application</b> |  |
|--------------------|--|
| PROFINET           |  |
| PROFIBUS           |  |
| Ether CAT          |  |
| Ethernet/IP        |  |
| Device Net         |  |

### M12 to M12 Ethernet

### **Interface Dimensions**