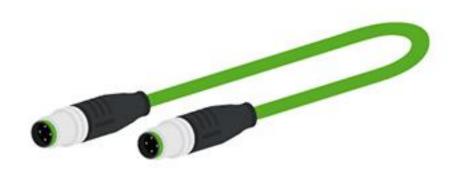

## M12 to M12 Ethernet cable

## M12 to M12 Ethernet

We can offer the most reliable customized cables for Field bus cables. The cable length can be freely specified. Standard distance model cable is 3 meter, If you need 1 meter or more, select a long distance model.

| Technical Data        |                        |
|-----------------------|------------------------|
| Part Number           | PZBJKD030-0001         |
| Cable Jacket          | PUR                    |
| High flex             | 10,000,000 flex cycles |
| Length                | 3M                     |
| Connector Type side A | M12 A Code 4 pin       |
| Connector Type side B | M12 A Code 4 pin       |
| Ethernet Cable Type   | CAT 5E                 |