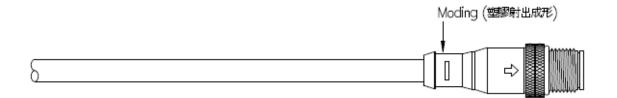

ables. The cable length can be freely specified. Standard distance model cable is 3 meter, If you need 1 meter or more, select a long distance model.

| Technical Data        |                        |
|-----------------------|------------------------|
| Part Number           | PZBJKD030-0001         |
| Cable Jacket          | PUR                    |
| High flex             | 10,000,000 flex cycles |
| Length                | 3M                     |
| Connector Type side A | M12 A Code 4 pin       |
| Connector Type side B | M12 A Code 4 pin       |
| Ethernet Cable Type   | CAT 5E                 |

| Application |  |
|-------------|--|
| PROFINET    |  |
| PROFIBUS    |  |
| Ether CAT   |  |
| Ethernet/IP |  |
| Device Net  |  |

## M12 to M12 Ethernet

## **Interface Dimensions**