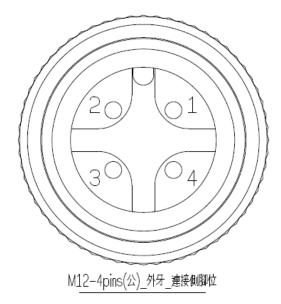

## **Interface Dimensions**

| Technical Data        |                        |
|-----------------------|------------------------|
| Part Number           | PZBJKD030-0001         |
| Cable Jacket          | PUR                    |
| High flex             | 10,000,000 flex cycles |
| Length                | 3M                     |
| Connector Type side A | M12 A Code 4 pin       |
| Connector Type side B | M12 A Code 4 pin       |
| Ethernet Cable Type   | CAT 5E                 |