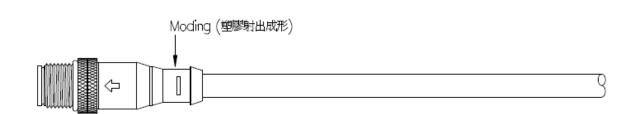

cables. The cable length can be freely specified. Standard distance model cable is 3 meter, If you need 1 meter or more, select a long distance model.

| Technical Data        |                        |
|-----------------------|------------------------|
| Part Number           | PZBJKD030-0001         |
| Cable Jacket          | PUR                    |
| High flex             | 10,000,000 flex cycles |
| Length                | 3M                     |
| Connector Type side A | M12 A Code 4 pin       |
| Connector Type side B | M12 A Code 4 pin       |
| Ethernet Cable Type   | CAT 5E                 |

| Application |  |
|-------------|--|
| PROFINET    |  |
| PROFIBUS    |  |
| Ether CAT   |  |
| Ethernet/IP |  |
| Device Net  |  |

## M12 to M12 Ethernet

## **Interface Dimensions**