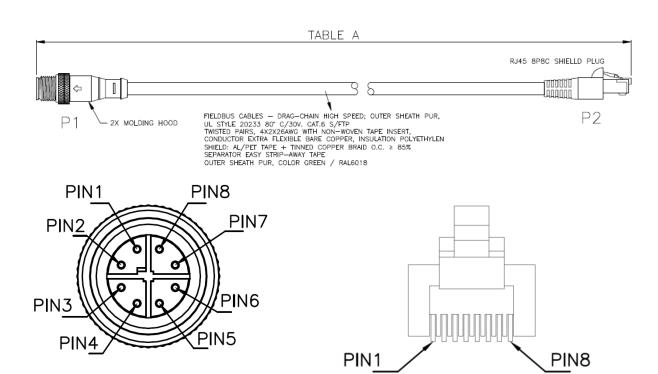

## M12 to RJ45 Ethernet

We can offering the most reliable customized cables for Field bus cables. The cable length can be freely specified. Standard distance model cable is 5 meter, If you need 1 meter or more, select a long distance model.

| Technical Data        |                        |
|-----------------------|------------------------|
| Part Number           | PZBJKB050-0003         |
| Cable Jacket          | PUR                    |
| High flex             | 10,000,000 flex cycles |
| Length                | 5M                     |
| Connector Type side A | RJ45 Plug              |
| Connector Type side B | M12 X Code 8 pin       |
| Ethernet Cable Type   | CAT 6A                 |

## **Interface Dimensions**