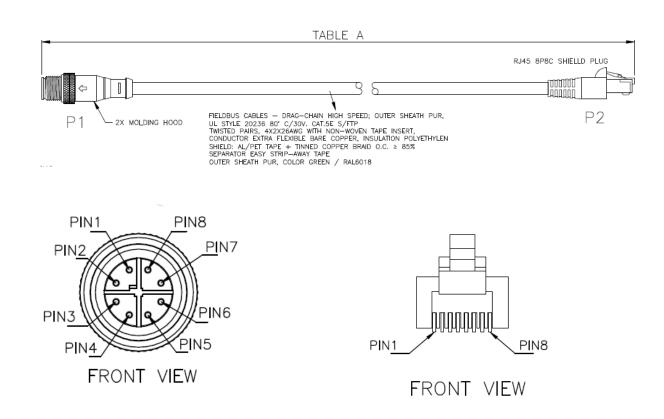

| Technical Data        |                        |
|-----------------------|------------------------|
| Part Number           | PZBJKB050-0002         |
| Cable Jacket          | PUR                    |
| High flex             | 10,000,000 flex cycles |
| Length                | 5M                     |
| Connector Type side A | RJ45 Plug              |
| Connector Type side B | M12 X Code 8 pin       |
| Ethernet Cable Type   | CAT 5E                 |

| Application |  |  |
|-------------|--|--|
| PROFINET    |  |  |
| PROFIBUS    |  |  |
| Ether CAT   |  |  |
| Ethernet/IP |  |  |
| Device Net  |  |  |