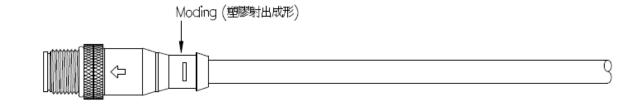

### M12 to RJ45 Ethernet

We can offer the most reliable customized cables for Field bus cables. The cable length can be freely specified. Standard distance model cable is 3 meter, If you need 1 meter or more, select a long distance model.

| Technical Data        |                        |
|-----------------------|------------------------|
| Part Number           | PZBJKB030-0001         |
| Cable Jacket          | PUR                    |
| High flex             | 10,000,000 flex cycles |
| Length                | 3M                     |
| Connector Type side A | RJ45 Plug              |
| Connector Type side B | M12 A Code 4 pin       |
| Ethernet Cable Type   | CAT 5E                 |