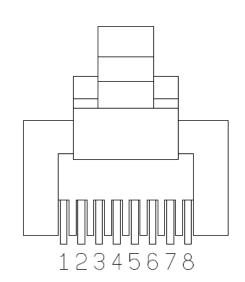

### **Interface Dimensions**

| Technical Data        |                        |
|-----------------------|------------------------|
| Part Number           | PZBJKB030-0001         |
| Cable Jacket          | PUR                    |
| High flex             | 10,000,000 flex cycles |
| Length                | 3M                     |
| Connector Type side A | RJ45 Plug              |
| Connector Type side B | M12 A Code 4 pin       |
| Ethernet Cable Type   | CAT 5E                 |