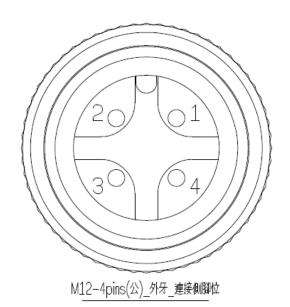

### **Interface Dimensions**

| Technical Data        |                        |
|-----------------------|------------------------|
| Part Number           | PZBJKB030-0001         |
| Cable Jacket          | PUR                    |
| High flex             | 10,000,000 flex cycles |
| Length                | 3M                     |
| Connector Type side A | RJ45 Plug              |
| Connector Type side B | M12 A Code 4 pin       |
| Ethernet Cable Type   | CAT 5E                 |