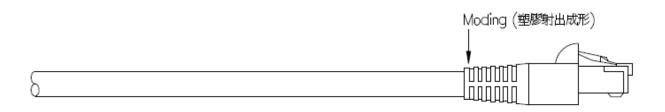

### M12 to RJ45 Ethernet

We can offer the most reliable customized cables for Field bus cables. The cable length can be freely specified. Standard distance model cable is 3 meter, If you need 1 meter or more, select a long distance model.

| Technical Data        |                        |
|-----------------------|------------------------|
| Part Number           | PZBJKB030-0001         |
| Cable Jacket          | PUR                    |
| High flex             | 10,000,000 flex cycles |
| Length                | 3M                     |
| Connector Type side A | RJ45 Plug              |
| Connector Type side B | M12 A Code 4 pin       |
| Ethernet Cable Type   | CAT 5E                 |