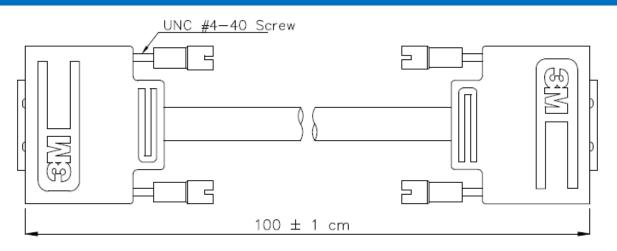

## **Industrial Standard cable**

Servomotor Brake Cable

We can offering the most reliable customized cables for Camera Link Cables. The cable length can be freely specified. Standard distance model cable is 1 meter, If you need 1 meter or more, select a long distance model.

| Technical Data       |                |
|----------------------|----------------|
| Construction AWG     | 28AWG*13P      |
| Number of cores      | 13P            |
| Conductor resistance | 100 ± 10Ω      |
| Voltage rating       | 30V            |
| Temperature rating   | <b>75</b> ℃    |
| Material             | PVC            |
| Shield               | Braid          |
| Length               | 3M             |
| Part Number          | PZBHLE010-0001 |