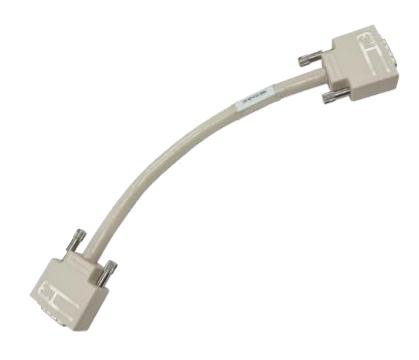

## **Industrial Standard cable**

Servomotor Brake Cable

We can offering the most reliable customized cables for Camera Link Cables. The cable length can be freely specified. Standard distance model cable is 1 meter, If you need 1 meter or more, select a long distance model.

| Technical Data       |                |
|----------------------|----------------|
| Construction AWG     | 28AWG*13P      |
| Number of cores      | 13P            |
| Conductor resistance | 100 ± 10Ω      |
| Voltage rating       | 30V            |
| Temperature rating   | <b>75</b> ℃    |
| Material             | PVC            |
| Shield               | Braid          |
| Length               | 3M             |
| Part Number          | PZBHLE010-0001 |