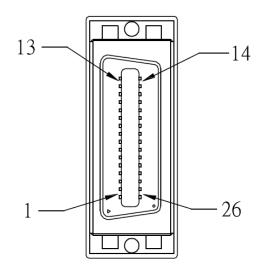

Application

Machine Vision camera (3M MDR interface)

**Interface Dimensions** 