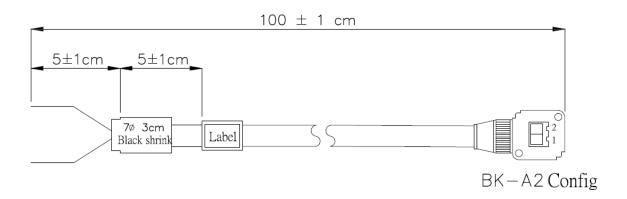

## **Interface Dimensions**

| Technical Data            |                        |
|---------------------------|------------------------|
| Construction AWG          | 0.5mm <sup>2*</sup> 2C |
| Number of cores           | 2C                     |
| Conductor resistance      | Conductor resistance   |
| Max. Conductor resistance | 36.36/km               |
| Temperature rating        | <b>120</b> ℃           |
| Voltage rating            | 300V                   |
| Material                  | PVC                    |
| Length                    | 1M                     |
| Part Number               | PZBHJA010-0002         |