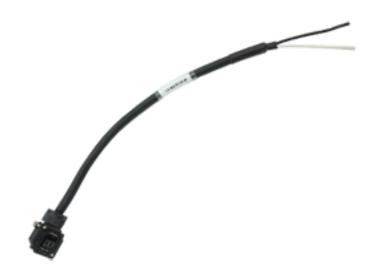

## Servo fiber cable

MITSUBISHI servomotor brake compatible cable.

We can offering the most reliable customized cables for servo motor cables. The cable length can be freely specified. Standard distance model cable is 1 meter, If you need 1 meter or more, select a long distance model.

| <b>Application</b>    |  |
|-----------------------|--|
| Mitsubishi Servomotor |  |