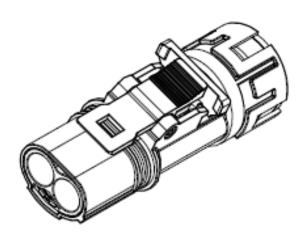

# High power series cable

## XL60 plug to open

XL60 is a two pole connector that suits applications for low current and high voltage interlock connector.

| Technical Data                  |                        |
|---------------------------------|------------------------|
| Current Rating                  | 44A                    |
| Voltage Rating                  | 1000V DC               |
| Dielectric Withstanding Voltage | 5000V AC               |
| Operating Temperature Range     | -40 °C to +125 °C      |
| Material Flammability Rating    | 94V-0 ; GB/T 2408/2008 |
| Length                          | 1M                     |
| Part Number                     | PZBDUQ020-002          |