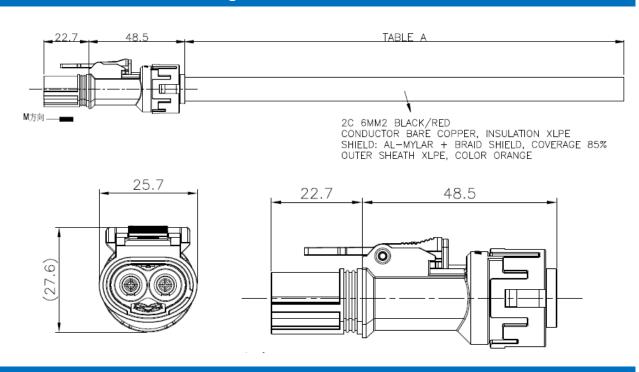

#### **Plug Interface Dimensions**

## XL60 plug to open

XL60 is a two pole connector that suits applications for low current and high voltage interlock connector.

| Technical Data                  |                        |
|---------------------------------|------------------------|
| Current Rating                  | 44A                    |
| Voltage Rating                  | 1000V DC               |
| Dielectric Withstanding Voltage | 5000V AC               |
| Operating Temperature Range     | -40 °C to +125 °C      |
| Material Flammability Rating    | 94V-0 ; GB/T 2408/2008 |
| Length                          | 1M                     |
| Part Number                     | PZBDUQ020-002          |