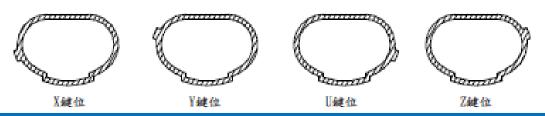

BDUQ020-002          |

| Product Features         |                               |
|--------------------------|-------------------------------|
| Electrical interlock     | Yes                           |
| Shielding                | Yes/Optional                  |
| Automatic Secondary Lock | YES                           |
| Protection class         | IP68(24H) <sup>,</sup> IP6K9K |

| <b>Application</b>                        |
|-------------------------------------------|
| High Voltage Power Distribution Unit(PDU) |
| ECU/MCU                                   |
| High Power Application                    |
| Industry Application                      |
| PTC                                       |



### XL60 plug to open

#### **Plug Interface Dimensions**



### **Key Direction**



**Product Profile**