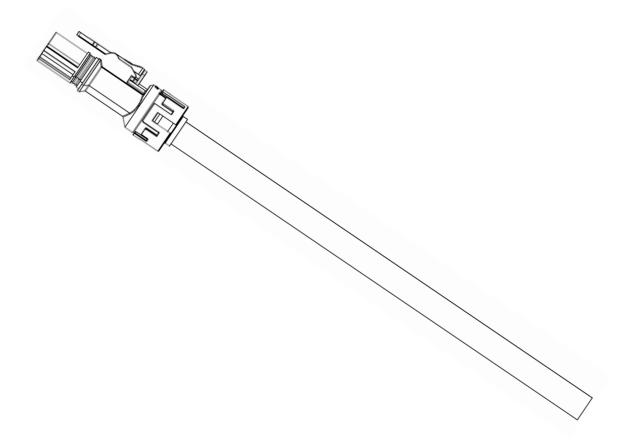

## XL60 plug to open

XL60 is a two pole connector that suits applications for low current and high voltage interlock connector.

| Technical Data                  |                        |
|---------------------------------|------------------------|
| Current Rating                  | 44A                    |
| Voltage Rating                  | 1000V DC               |
| Dielectric Withstanding Voltage | 5000V AC               |
| Operating Temperature Range     | -40 °C to +125 °C      |
| Material Flammability Rating    | 94V-0 ; GB/T 2408/2008 |
| Length                          | 1M                     |
| Part Number                     | PZBDUQ020-002          |

### XL60 plug to open