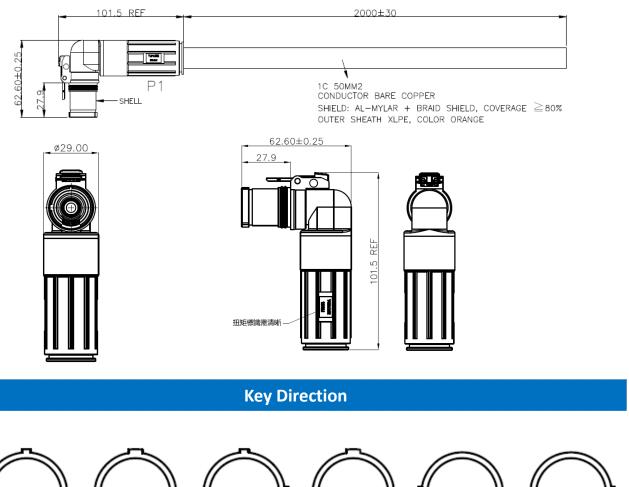

| Technical Data              |                   |
|-----------------------------|-------------------|
| Current Rating              | 200A              |
| Voltage Rating              | 1500V AC          |
| Operating Temperature Range | -40 °C to +125 °C |
| Length                      | 2M                |
| wire diameter               | 50mm <sup>2</sup> |
| Conductive Resistance       | 2 ohm Max         |
| Part Number                 | PZBDUQ020-001     |

## **Plug Interface Dimensions**