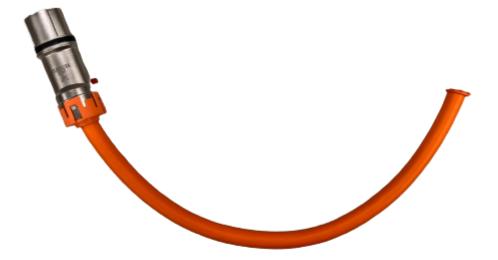

## TL200 to open

TL200 is a single pole metal connector that uses JPC's unique helical multi contacts for high power solutions. With straight and right angle plugs, HVIL, and shields, TL200 provides a variety of product configurations to choose from.

| Technical Data              |                   |
|-----------------------------|-------------------|
| Current Rating              | 200A              |
| Voltage Rating              | 1500V AC          |
| Operating Temperature Range | -40 °C to +125 °C |
| Length                      | 2M                |
| wire diameter               | 50mm <sup>2</sup> |
| Conductive Resistance       | 2 ohm Max         |
| Part Number                 | PZBDUQ020-001     |