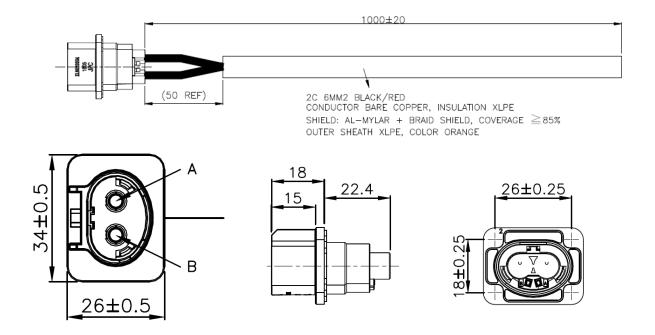

## XL60 receptacle to open

XL60 is a two pole connector that suits applications for low current and high voltage interlock connector.

| Technical Data                  |                   |
|---------------------------------|-------------------|
| Current Rating                  | 45A               |
| Voltage Rating                  | 1000V DC          |
| Dielectric Withstanding Voltage | 200A              |
| Operating Temperature Range     | -40 °C to +125 °C |
| Conductive Resistance           | 2 ohm Max         |
| Length                          | 1M                |
| Part Number                     | PZBDUQ010-002     |

## **Plug Interface Dimensions**

2