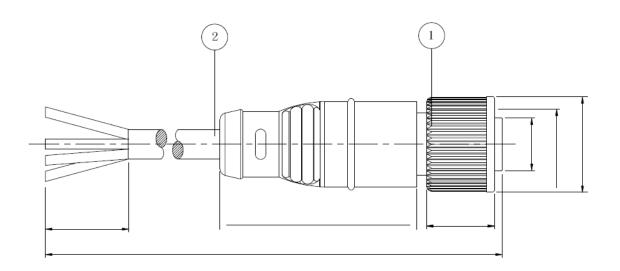

|
| Operating temperature range | -20 deg. C to +80 deg. C        |
| Withstanding voltage        | 300AC                           |
| Insulation resistance       | 100M $\Omega$ min at DC 500V    |
| Contact resistance          | 12A                             |
| Repeated mating             | 1000                            |

| Application              |                         |
|--------------------------|-------------------------|
| Servo Motors             | Automobiles             |
| Power                    | Electric Vehicles       |
| Electronics & Electrical | Communication Equipment |
| Mechanical               | Military Applications   |
| Medical Equipment        | Industrial Application  |



M12 to open cable

## Plug Female Interface Dimensions



## **Product Material**

1. 4 PIN CONNECTOR

2. WIRE

3M

1