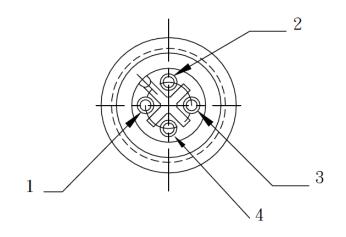

C to +80 deg. C        |
| Withstanding voltage        | 300AC                           |
| Insulation resistance       | 100M $\Omega$ min at DC 500V    |
| Contact resistance          | 12A                             |
| Repeated mating             | 1000                            |

| Application              |                         |
|--------------------------|-------------------------|
| Servo Motors             | Automobiles             |
| Power                    | Electric Vehicles       |
| Electronics & Electrical | Communication Equipment |
| Mechanical               | Military Applications   |
| Medical Equipment        | Industrial Application  |



M12 to open cable

## Plug Female Interface Dimensions



## **Product Material**

1. 4 PIN CONNECTOR

2. WIRE

3M

1