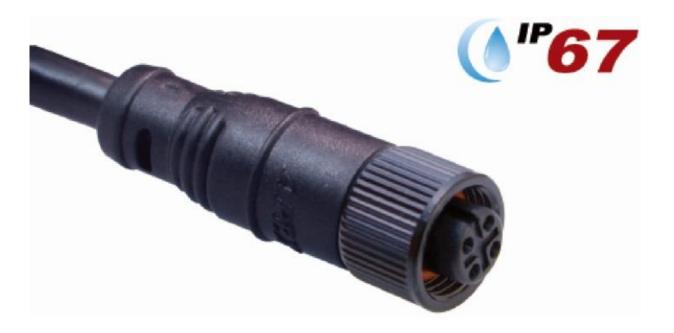

IP67 Waterproof.

| Specification               |                                 |
|-----------------------------|---------------------------------|
| Part Number                 | PZBACP030-0002                  |
| Product Series              | Waterproof M12 series connector |
| Connector Type              | Plug Female                     |
| Shell Size                  | M12                             |
| No. Of Contact              | 4 Pin                           |
| Current Rating              | 4A                              |
| Voltage Rating              | 125V                            |
| Operating temperature range | -20 deg. C to +80 deg. C        |
| Withstanding voltage        | 300AC                           |
| Insulation resistance       | 100M $\Omega$ min at DC 500V    |
| Contact resistance          | 12A                             |
| Repeated mating             | 1000                            |