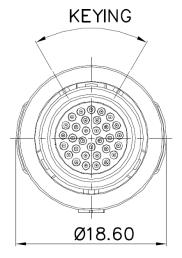

## **Interface Dimensions**

| Technical Data                  |                                          |
|---------------------------------|------------------------------------------|
| Part Number                     | PZACF2PXA19261                           |
| For cable ø                     | 3.2 to 9.2 mm                            |
| Current rating                  | 1.5 to 30A                               |
| Dielectric withstanding voltage | 0.7 to 1.5kV rms                         |
| Insulation resistance           | $10^{12}\Omega$                          |
| PSU/PEI working temp            | - 50°C~150°C/- 50°C~150°C                |
| Durability: gt                  | 1,000 cycles                             |
| Average/Cable retention force   | 50N/50~150N                              |
| Connector type                  | Straight plug, Free socket, Fixed socket |
| NO. of contacts                 | 2 to 34 Pin                              |