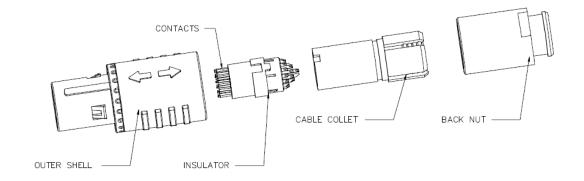

| Product Features                                                                             |  |
|----------------------------------------------------------------------------------------------|--|
| Push-Pull self-latching                                                                      |  |
| Quick and easy mating and de-mating                                                          |  |
| FDA approved biocompatible materials (PSU or PEI)                                            |  |
| Electrical Safety (touch & scoop proof)                                                      |  |
| Multiple Key options (6 keyways)                                                             |  |
| Wide selection of colors for easy recognition (Black, White, Red, Yellow, Green, Blue, Grey) |  |
| Watertight and disposable connectors available                                               |  |