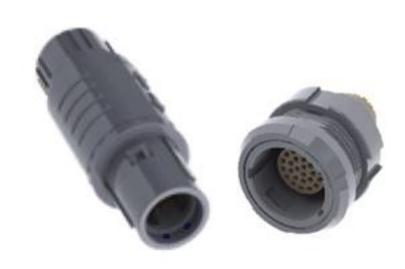

## **2P Plastic series**

JPC offers diversified plastic and medical connectors ideal for medical equipment. Features including quick mating/unmating, keying, color-coding, chemical resist, vibration resist, enduring high-temperature, and pressure. From patient monitoring devices to disposable surgical ablation catheters, our connectors offer medical grade push-pull self latching connector in plastic, metal, and even waterproof IP68 connector features. Furthermore, our customization service can offer you proper features to meet your medical connector needs.

| Product Features                                                                             |  |
|----------------------------------------------------------------------------------------------|--|
| Push-Pull self-latching                                                                      |  |
| Quick and easy mating and de-mating                                                          |  |
| FDA approved biocompatible materials (PSU or PEI)                                            |  |
| Electrical Safety (touch & scoop proof)                                                      |  |
| Multiple Key options (6 keyways)                                                             |  |
| Wide selection of colors for easy recognition (Black, White, Red, Yellow, Green, Blue, Grey) |  |
| Watertight and disposable connectors available                                               |  |