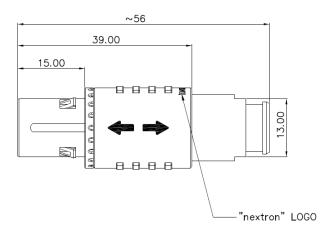

## **Interface Dimensions**

| Technical Data                  |                                          |
|---------------------------------|------------------------------------------|
| Part Number                     | PZACF2PXA19261                           |
| For cable ø                     | 3.2 to 9.2 mm                            |
| Current rating                  | 1.5 to 30A                               |
| Dielectric withstanding voltage | 0.7 to 1.5kV rms                         |
| Insulation resistance           | $10^{12}\Omega$                          |
| PSU/PEI working temp            | - 50°C~150°C/- 50°C~150°C                |
| Durability: gt                  | 1,000 cycles                             |
| Average/Cable retention force   | 50N/50~150N                              |
| Connector type                  | Straight plug, Free socket, Fixed socket |
| NO. of contacts                 | 2 to 34 Pin                              |