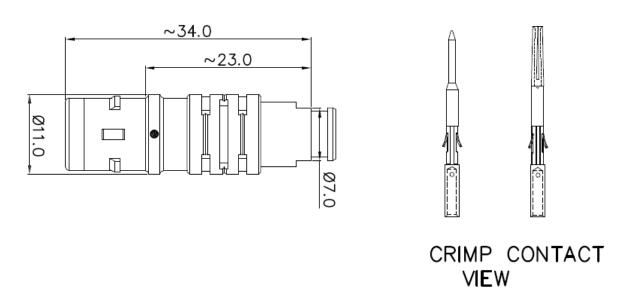

-------------------------------------------------------------------------------------------|--|
| Push-Pull self-latching                                                                      |  |
| Quick and easy mating and de-mating                                                          |  |
| FDA approved biocompatible materials (PSU or PEI)                                            |  |
| Electrical Safety (touch & scoop proof)                                                      |  |
| Multiple Key options (6 keyways)                                                             |  |
| Wide selection of colors for easy recognition (Black, White, Red, Yellow, Green, Blue, Grey) |  |

Watertight and disposable connectors available



## **K Metal series**

### **Interface Dimensions**



## **Key Direction**



2