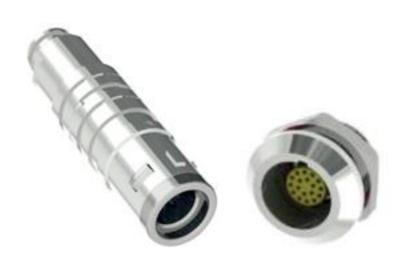

# **Push-Pull Circular Connectors**



| <b>Application</b>      |                      |  |
|-------------------------|----------------------|--|
| Motors                  | Power                |  |
| Electronics             | Mechanical           |  |
| Medical Equipment       | MRT                  |  |
| Automobiles             | Electric Vehicles    |  |
| Communication Equipment | Military Application |  |



#### **K Metal series**

JPC offers diversified plastic and medical connectors ideal for medical equipment. Features including quick mating/unmating, keying, color-coding, chemical resist, vibration resist, enduring high-temperature, and pressure. From patient monitoring devices to disposable surgical ablation catheters, our connectors offer medical grade push-pull self latching connector in plastic, metal, and ev