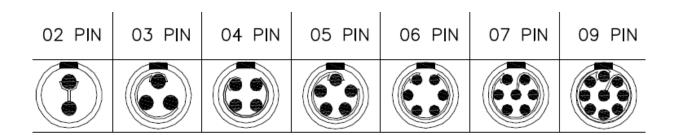

-------------------------------------------------------------------|--|
| Push-Pull self-latching                                                                      |  |
| Quick and easy mating and de-mating                                                          |  |
| FDA approved biocompatible materials (PSU or PEI)                                            |  |
| Electrical Safety (touch & scoop proof)                                                      |  |
| Multiple Key options (6 keyways)                                                             |  |
| Wide selection of colors for easy recognition (Black, White, Red, Yellow, Green, Blue, Grey) |  |

Watertight and disposable connectors available



## **K Metal series**

### **Interface Dimensions**



## **Key Direction**



2