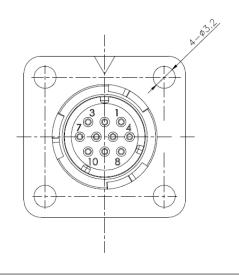

## **Receptacle Interface Dimensions**

| Product Material |                 |
|------------------|-----------------|
| 1.BODY           | 3.05M           |
| 2. INSULATOR     | PBT+15%GF C3604 |
| 3.WASHER         | RUBBER          |
| 4.0 RING         | RUBBER NBR      |
| 5.EATH BLATE     | COPPER ALLOY    |
| 6.BUCKLE         | Phosphor Bronze |