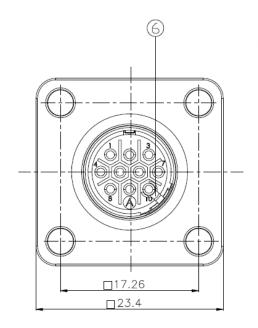

## **Receptacle Interface Dimensions**

| Product Material |                 |
|------------------|-----------------|
| 1.BODY           | 3.05M           |
| 2. INSULATOR     | PBT+15%GF C3604 |
| 3.WASHER         | RUBBER          |
| 4.0 RING         | RUBBER NBR      |
| 5.EATH BLATE     | COPPER ALLOY    |
| 6.BUCKLE         | Phosphor Bronze |