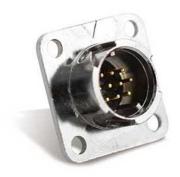

#### **Waterproof 1510 series**

Waterproof 1510 series connector product are available to meet Industry 4.0 automation control equipment. Can be used at Signal Transmission, Power, Sensor and Cable Connection.

IP67 Waterproof.

| Specification           |                                  |
|-------------------------|----------------------------------|
| JPC Product Name        | PZAACWPMC15101/ PZAACWPMB15101   |
| Product Series          | Waterproof 1510 series connector |
| Connector Type          | Plug Male/Female                 |
| Shell Size              | 1510                             |
| No. Of Contact          | 10 Pin                           |
| Operation limit voltage | 200                              |
| Withstanding Voltage    | 900                              |
| Insulation Resistance   | 1000                             |

## Waterproof 1510 series