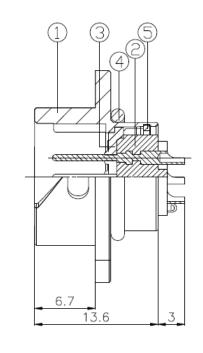

## **Plug Interface Dimensions**

| Product Material |                 |
|------------------|-----------------|
| 1.INSULATOR      | PLASTIC         |
| 2.CAP            | SDC12           |
| 3.BOSS           | C3604BD         |
| 4.O-RING         | RUBBER          |
| 5.C-RING         | Stainless Steel |
| 6.WASHER         | PLASTIC         |
| 7.SPRING         | SUP3            |
| 8.BODY           | SDC2            |
| 9.O-RING         | RUBBER          |
| 10.NUT           | COPPER ALLOW    |
| 11.INSULATOR     | DOPONT NEPORENE |
| 12.BODY          | SDC2            |
| 13.PIPE          | RUBBER          |
| 14.CLAMP         | PLASTIC         |
| 15.NUT           | PLASTIC         |
| 16.CONTACT       | COPPER ALLOW    |