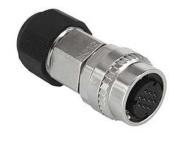

#### **Waterproof 1510 series**

Waterproof 1510 series connector product are available to meet Industry 4.0 automation control equipment. Can be used at Signal Transmission, Power, Sensor and Cable Connection.

IP67 Waterproof.

| Specification           |                                  |
|-------------------------|----------------------------------|
| JPC Product Name        | PZAACWPMC15101/ PZAACWPMB15101   |
| Product Series          | Waterproof 1510 series connector |
| Connector Type          | Plug Male/Female                 |
| Shell Size              | 1510                             |
| No. Of Contact          | 10 Pin                           |
| Operation limit voltage | 200                              |
| Withstanding Voltage    | 900                              |
| Insulation Resistance   | 1000                             |

#### Waterproof 1510 series