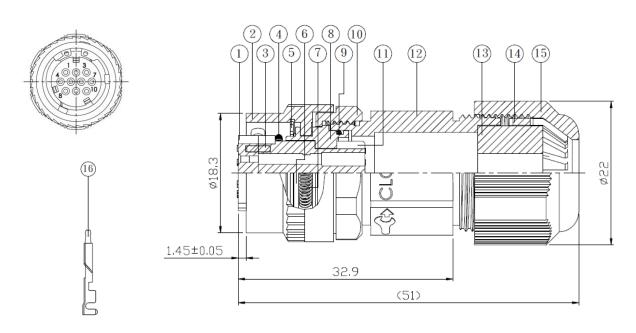

## **Plug Interface Dimensions**

| Product Material |                 |
|------------------|-----------------|
| 1.INSULATOR      | PLASTIC         |
| 2.CAP            | SDC12           |
| 3.BOSS           | C3604BD         |
| 4.O-RING         | RUBBER          |
| 5.C-RING         | Stainless Steel |
| 6.WASHER         | PLASTIC         |
| 7.SPRING         | SUP3            |
| 8.BODY           | SDC2            |
| 9.O-RING         | RUBBER          |
| 10.NUT           | COPPER ALLOW    |
| 11.INSULATOR     | DOPONT NEPORENE |
| 12.BODY          | SDC2            |
| 13.PIPE          | RUBBER          |
| 14.CLAMP         | PLASTIC         |
| 15.NUT           | PLASTIC         |
| 16.CONTACT       | COPPER ALLOW    |