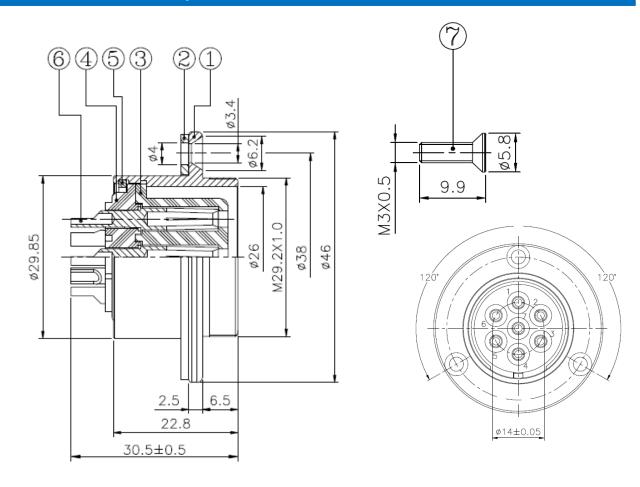

## **Industrial Circular-30**

## **Receptacle Female Interface Dimensions**

| Product Material |                 |
|------------------|-----------------|
| 1.BODY           | Zn ALLOY        |
| 2.WASHER         | RUBBER          |
| 3.INSULATOR      | BAKELITE        |
| 4.INSULATOR      | BAKELITE        |
| 5.Buckle         | Stainless Steel |
| 6.CONTACT        | COPPER ALLOY    |
| 7.SCREW          | STEEL           |