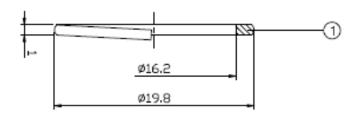

|  |
| Contact resistance          | 15A                                  |  |
| Operating Temperature Range | -20°C~+85°C                          |  |
| Mating Cycles               | 500                                  |  |

| <b>Application</b>       |                         |  |
|--------------------------|-------------------------|--|
| Servo Motors             | Automobiles             |  |
| Power                    | Electric Vehicles       |  |
| Electronics & Electrical | Communication Equipment |  |
| Mechanical               | Military Applications   |  |
| Medical Equipment        | Industrial Application  |  |

1



## **Industrial Circular-16**

#### **Receptacle Male Interface Dimensions**





#### **Product Material**

1.BODY Zn ALLOY

2. INSULATOR BAKELITE





| Proc | uct | Mater | ial |
|------|-----|-------|-----|
|      |     |       |     |

1.SPRING WASHER SUP3

2. NUT COPPER ALLOY

2