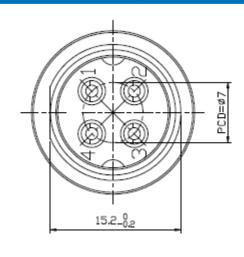

|  |
| Insulation resistance       | 1000AC                               |  |
| Contact resistance          | 15A                                  |  |
| Operating Temperature Range | -20°C~+85°C                          |  |
| Mating Cycles               | 500                                  |  |

| <b>Application</b>       |                         |  |
|--------------------------|-------------------------|--|
| Servo Motors             | Automobiles             |  |
| Power                    | Electric Vehicles       |  |
| Electronics & Electrical | Communication Equipment |  |
| Mechanical               | Military Applications   |  |
| Medical Equipment        | Industrial Application  |  |

1



## **Industrial Circular-16**

#### **Receptacle Male Interface Dimensions**





#### **Product Material**

1.BODY Zn ALLOY

2. INSULATOR BAKELITE





| Proc | uct | Mater | ial |
|------|-----|-------|-----|
|      |     |       |     |

1.SPRING WASHER SUP3

2. NUT COPPER ALLOY

2