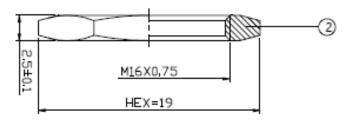

|  |
| Contact resistance          | 15A                                  |  |
| Operating Temperature Range | -20°C~+85°C                          |  |
| Mating Cycles               | 500                                  |  |

| <b>Application</b>       |                         |  |
|--------------------------|-------------------------|--|
| Servo Motors             | Automobiles             |  |
| Power                    | Electric Vehicles       |  |
| Electronics & Electrical | Communication Equipment |  |
| Mechanical               | Military Applications   |  |
| Medical Equipment        | Industrial Application  |  |

1



## **Industrial Circular-16**

#### **Receptacle Male Interface Dimensions**





#### **Product Material**

1.BODY Zn ALLOY

2. INSULATOR BAKELITE





| Proc | uct | Mater | ial |
|------|-----|-------|-----|
|      |     |       |     |

1.SPRING WASHER SUP3

2. NUT COPPER ALLOY

2