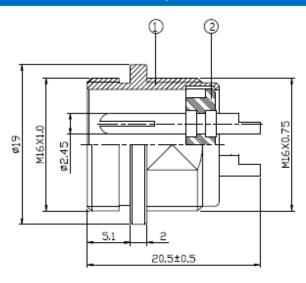

#### **Receptacle Male Interface Dimensions**

#### **Product Material**

1.BODY Zn ALLOY

2. INSULATOR BAKELITE

| Proc | uct | Mater | ial |
|------|-----|-------|-----|
|      |     |       |     |

1.SPRING WASHER SUP3

2. NUT COPPER ALLOY

2