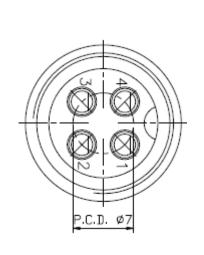

|
| Insulation resistance       | 1000AC                               |
| Contact resistance          | 15A                                  |
| Operating Temperature Range | -20°C~+85°C                          |
| Mating Cycles               | 500                                  |

| <b>Application</b>       |                         |  |
|--------------------------|-------------------------|--|
| Servo Motors             | Automobiles             |  |
| Power                    | Electric Vehicles       |  |
| Electronics & Electrical | Communication Equipment |  |
| Mechanical               | Military Applications   |  |
| Medical Equipment        | Industrial Application  |  |

1



# **Industrial Circular-16**

# **Plug Female Interface Dimensions**





| Product Material |          |  |
|------------------|----------|--|
| 1.BODY           | Zn ALLOY |  |
| 2.CLAMP          | Zn ALLOY |  |
| 3.INSULATOR      | BAKELITE |  |
| 4.SCREW          | STEEL    |  |
| 5.SCREW          | STEEL    |  |
| 6.PIPE           | PE       |  |

# **Back View**



2