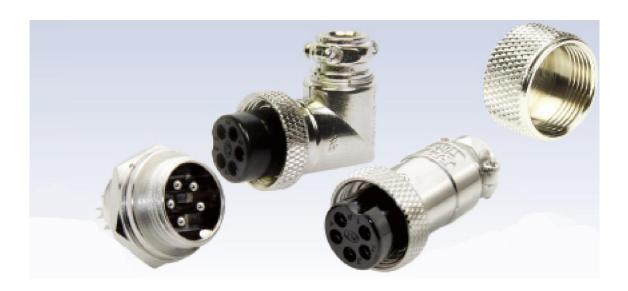

# **Industrial Circular Series Connector**

# **Industrial Circular-16 Series**

Industrial Circular-16 Series (Input Type), Stainless Steel
Industrial Circular-16 series connector product are available to meet Industry 4.0
automation control equipment. Can be used at Signal Transmission, Power,
Sensor and Cable

| <b>Application</b>       |                         |  |
|--------------------------|-------------------------|--|
| Servo Motors             | Automobiles             |  |
| Power                    | Electric Vehicles       |  |
| Electronics & Electrical | Communication Equipment |  |
| Mechanical               | Military Applications   |  |
| Medical Equipment        | Industrial Application  |  |