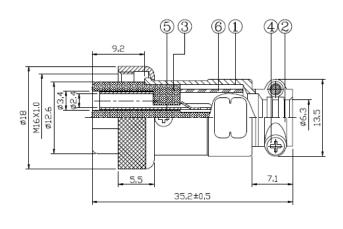

# **Plug Female Interface Dimensions**

| Product Material |          |  |
|------------------|----------|--|
| 1.BODY           | Zn ALLOY |  |
| 2.CLAMP          | Zn ALLOY |  |
| 3.INSULATOR      | BAKELITE |  |
| 4.SCREW          | STEEL    |  |
| 5.SCREW          | STEEL    |  |
| 6.PIPE           | PE       |  |