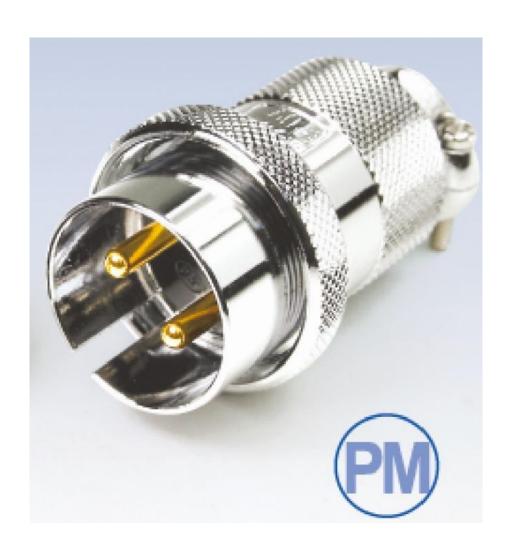

## **Industrial Circular-30**

Industrial Circular-30 Series (Input Type)

Industrial Circular-30 series connector product are available to meet Industry 4.0 automation control equipment. Can be used at Signal Transmission, Power, Sensor and Cable Connection.

| Specification Sp |                                      |
|--------------------------------------------------------------------------------------------------------------------------------------------------------------------------------------------------------------------------------------------------------------------------------------------------------------------------------------------------------------------------------------------------------------------------------------------------------------------------------------------------------------------------------------------------------------------------------------------------------------------------------------------------------------------------------------------------------------------------------------------------------------------------------------------------------------------------------------------------------------------------------------------------------------------------------------------------------------------------------------------------------------------------------------------------------------------------------------------------------------------------------------------------------------------------------------------------------------------------------------------------------------------------------------------------------------------------------------------------------------------------------------------------------------------------------------------------------------------------------------------------------------------------------------------------------------------------------------------------------------------------------------------------------------------------------------------------------------------------------------------------------------------------------------------------------------------------------------------------------------------------------------------------------------------------------------------------------------------------------------------------------------------------------------------------------------------------------------------------------------------------------|--------------------------------------|
| Part Number                                                                                                                                                                                                                                                                                                                                                                                                                                                                                                                                                                                                                                                                                                                                                                                                                                                                                                                                                                                                                                                                                                                                                                                                                                                                                                                                                                                                                                                                                                                                                                                                                                                                                                                                                                                                                                                                                                                                                                                                                                                                                                                    | PZAAAPLTA30071                       |
| Product Series                                                                                                                                                                                                                                                                                                                                                                                                                                                                                                                                                                                                                                                                                                                                                                                                                                                                                                                                                                                                                                                                                                                                                                                                                                                                                                                                                                                                                                                                                                                                                                                                                                                                                                                                                                                                                                                                                                                                                                                                                                                                                                                 | Industrial Circular Series Connector |
| Connector Type                                                                                                                                                                                                                                                                                                                                                                                                                                                                                                                                                                                                                                                                                                                                                                                                                                                                                                                                                                                                                                                                                                                                                                                                                                                                                                                                                                                                                                                                                                                                                                                                                                                                                                                                                                                                                                                                                                                                                                                                                                                                                                                 | Plug Male                            |
| Shell Size                                                                                                                                                                                                                                                                                                                                                                                                                                                                                                                                                                                                                                                                                                                                                                                                                                                                                                                                                                                                                                                                                                                                                                                                                                                                                                                                                                                                                                                                                                                                                                                                                                                                                                                                                                                                                                                                                                                                                                                                                                                                                                                     | 30                                   |
| No. Of Contact                                                                                                                                                                                                                                                                                                                                                                                                                                                                                                                                                                                                                                                                                                                                                                                                                                                                                                                                                                                                                                                                                                                                                                                                                                                                                                                                                                                                                                                                                                                                                                                                                                                                                                                                                                                                                                                                                                                                                                                                                                                                                                                 | 7 Pin                                |
| Current Rating                                                                                                                                                                                                                                                                                                                                                                                                                                                                                                                                                                                                                                                                                                                                                                                                                                                                                                                                                                                                                                                                                                                                                                                                                                                                                                                                                                                                                                                                                                                                                                                                                                                                                                                                                                                                                                                                                                                                                                                                                                                                                                                 | 15A                                  |
| Voltage Rating                                                                                                                                                                                                                                                                                                                                                                                                                                                                                                                                                                                                                                                                                                                                                                                                                                                                                                                                                                                                                                                                                                                                                                                                                                                                                                                                                                                                                                                                                                                                                                                                                                                                                                                                                                                                                                                                                                                                                                                                                                                                                                                 | 250V                                 |
| Operating voltage limit                                                                                                                                                                                                                                                                                                                                                                                                                                                                                                                                                                                                                                                                                                                                                                                                                                                                                                                                                                                                                                                                                                                                                                                                                                                                                                                                                                                                                                                                                                                                                                                                                                                                                                                                                                                                                                                                                                                                                                                                                                                                                                        | 400AC                                |
| Withstanding voltage                                                                                                                                                                                                                                                                                                                                                                                                                                                                                                                                                                                                                                                                                                                                                                                                                                                                                                                                                                                                                                                                                                                                                                                                                                                                                                                                                                                                                                                                                                                                                                                                                                                                                                                                                                                                                                                                                                                                                                                                                                                                                                           | 1800AC                               |
| Insulation resistance                                                                                                                                                                                                                                                                                                                                                                                                                                                                                                                                                                                                                                                                                                                                                                                                                                                                                                                                                                                                                                                                                                                                                                                                                                                                                                                                                                                                                                                                                                                                                                                                                                                                                                                                                                                                                                                                                                                                                                                                                                                                                                          | 2000AC                               |
| Contact resistance                                                                                                                                                                                                                                                                                                                                                                                                                                                                                                                                                                                                                                                                                                                                                                                                                                                                                                                                                                                                                                                                                                                                                                                                                                                                                                                                                                                                                                                                                                                                                                                                                                                                                                                                                                                                                                                                                                                                                                                                                                                                                                             | 45A                                  |
| Mating Cycles                                                                                                                                                                                                                                                                                                                                                                                                                                                                                                                                                                                                                                                                                                                                                                                                                                                                                                                                                                                                                                                                                                                                                                                                                                                                                                                                                                                                                                                                                                                                                                                                                                                                                                                                                                                                                                                                                                                                                                                                                                                                                                                  | 500                                  |