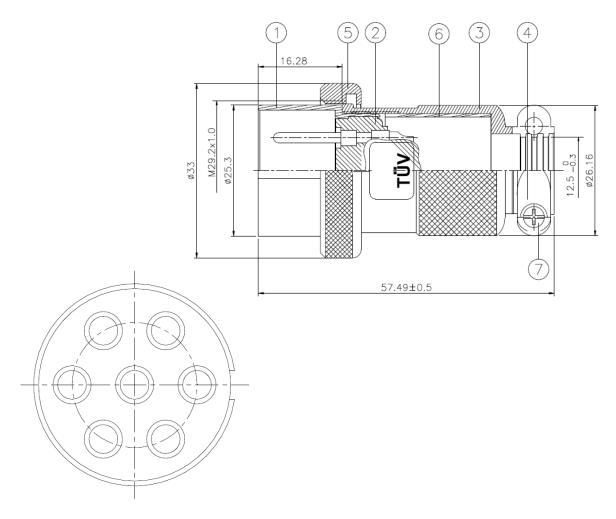

## Plug Male Interface Dimensions

| Product Material |              |
|------------------|--------------|
| 1.BODY           | Zn ALLOY     |
| 2.INSULATOR      | BAKELITE     |
| 3.BODY           | Zn ALLOY     |
| 4.CLAMP          | Zn ALLOY     |
| 5.CAP            | Zn ALLOY     |
| 6.TUBE           | PE           |
| 7.SCREW          | COPPER ALLOY |