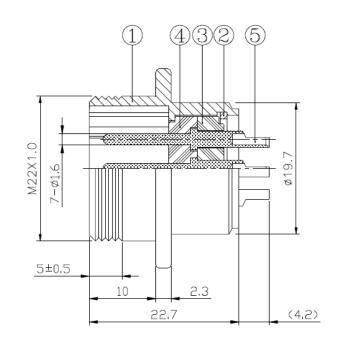

## **Receptacle Female Interface Dimensions**

| Product Material |                 |
|------------------|-----------------|
| 1.BODY           | Zn ALLOY        |
| 2.BUCKLE         | Stainless Steel |
| 3.INSULATOR      | BAKELITE        |
| 4.INSULATOR      | BAKELITE        |
| 5.CONTACT        | COPPER ALLOY    |
| 6.PAD            | RUBBER          |