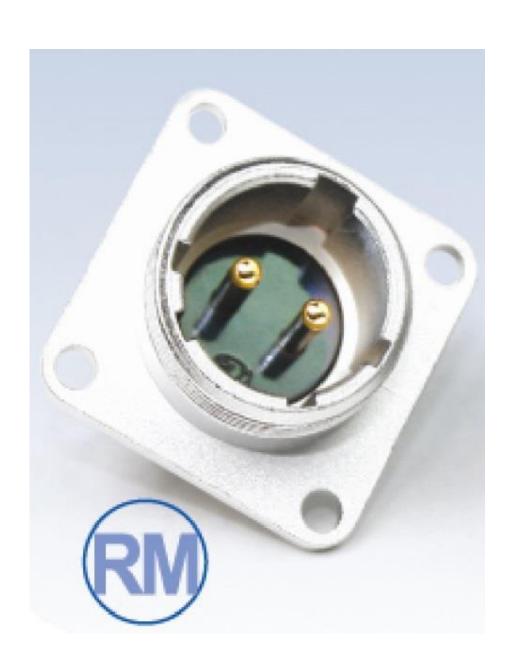

| Specification           |                                    |
|-------------------------|------------------------------------|
| Part Number             | PZAAAPLSC20071                     |
| Product Series          | Industrial Square Series Connector |
| Connector Type          | Receptacle Female                  |
| Shell Size              | 20                                 |
| No. Of Contact          | 7 Pin                              |
| Current Rating          | 10A                                |
| Voltage Rating          | 250V                               |
| Operating voltage limit | 200AC                              |
| Withstanding voltage    | 1000AC                             |
| Insulation resistance   | 2000AC                             |
| Contact resistance      | 30                                 |
| Mating Cycles           | 500                                |