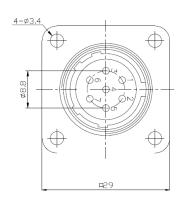

## **Receptacle Female Interface Dimensions**

| Product Material |                 |
|------------------|-----------------|
| 1.BODY           | Zn ALLOY        |
| 2.BUCKLE         | Stainless Steel |
| 3.INSULATOR      | BAKELITE        |
| 4.INSULATOR      | BAKELITE        |
| 5.CONTACT        | COPPER ALLOY    |
| 6.PAD            | RUBBER          |