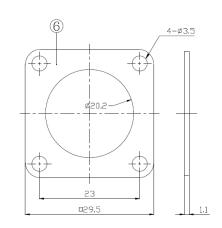

## **Receptacle Female Interface Dimensions**

| Product Material |                 |
|------------------|-----------------|
| 1.BODY           | Zn ALLOY        |
| 2.BUCKLE         | Stainless Steel |
| 3.INSULATOR      | BAKELITE        |
| 4.INSULATOR      | BAKELITE        |
| 5.CONTACT        | COPPER ALLOY    |
| 6.PAD            | RUBBER          |