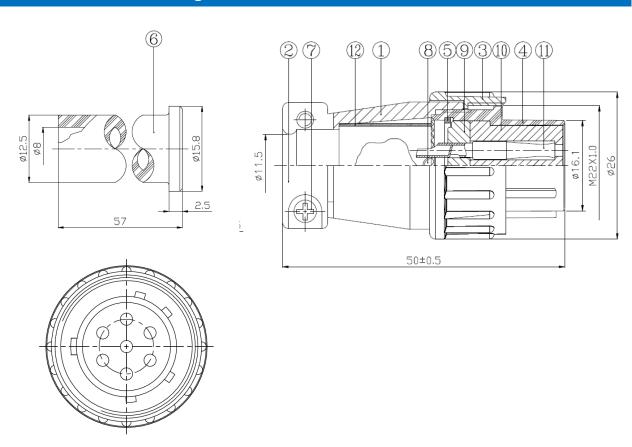

## **Plug Female Interface Dimensions**

| Product Material |                 |
|------------------|-----------------|
| 1.BODY           | Zn ALLOY        |
| 2.CLAMP          | Zn ALLOY        |
| 3.CAP            | Zn ALLOY        |
| 4.TOOTH BODY     | Zn ALLOY        |
| 5.BUCKLE         | Stainless Steel |
| 6.PIPE           | RUBBER          |
| 7.SCREW          | IRON            |
| 8.SCREW          | COPPER ALLOY    |
| 9.INSULATOR      | BAKELITE        |
| 10.INSULATOR     | BAKELITE        |
| 11.CONTACT       | Phosphor Bronze |
| 12.TUBE          | PP              |