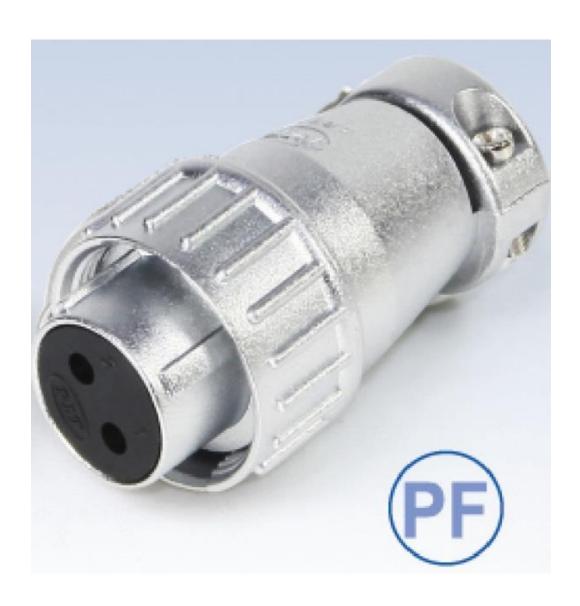

## **Industrial square-20**

Industrial Square-20 Series (Input Type)

Industrial Square-20 series connector product are available to meet Industry 4.0 automation control equipment. Can be used at Signal Transmission, Power, Sensor and Cable Connection.

| Specification           |                                    |
|-------------------------|------------------------------------|
| Part Number             | PZAAAPLSB20071                     |
| Product Series          | Industrial Square Series Connector |
| Connector Type          | Plug Female                        |
| Shell Size              | 20                                 |
| No. Of Contact          | 7 Pin                              |
| Current Rating          | 10A                                |
| Voltage Rating          | 250V                               |
| Operating voltage limit | 200AC                              |
| Withstanding voltage    | 1000AC                             |
| Insulation resistance   | 2000AC                             |
| Contact resistance      | 30                                 |
| Mating Cycles           | 500                                |