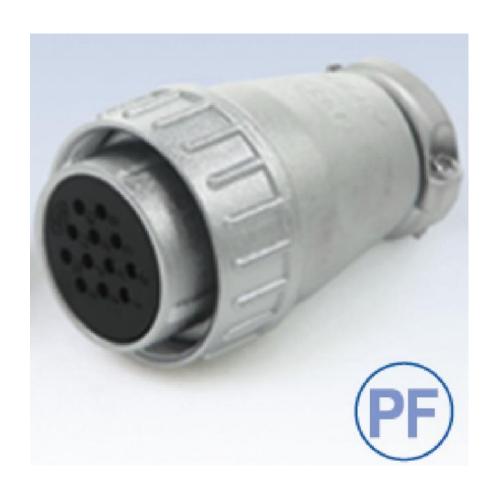

## Industrial square-28

Industrial Square-28 Series (Input Type)

Industrial Square-28 series connector product are available to meet Industry 4.0 automation control equipment. Can be used at Signal Transmission, Power, Sensor and Cable Connection.

| Specification           |                                    |
|-------------------------|------------------------------------|
| Part Number             | PZAAAPLSA28161                     |
| Product Series          | Industrial Square Series Connector |
| Connector Type          | Plug Male                          |
| Shell Size              | 28                                 |
| No. Of Contact          | 16 Pin                             |
| Current Rating          | 5A                                 |
| Voltage Rating          | 250V                               |
| Operating voltage limit | 250AC                              |
| Withstanding voltage    | 1000AC                             |
| Insulation resistance   | 1000AC                             |
| Contact resistance      | 25A                                |
| Mating Cycles           | 500                                |