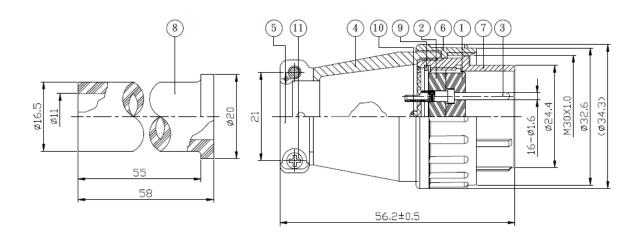

## **Plug Male Interface Dimensions**

| Product Material   |              |
|--------------------|--------------|
| 1. COVER INSULATOR | BAKELITE     |
| 2. COVER INSULATOR | BAKELITE     |
| 3. CONTACT         | COOPER ALLOY |
| 4. BODY            | Zn ALLOY     |
| 5. CLAMP           | Zn ALLOY     |
| 6. CAP             | Zn ALLOY     |
| 7.TOOTH BODY       | Zn ALLOY     |
| 8.PIPE             | RUBBER       |
| 9. BUCKLE          | SUS301       |
| 10.SCREW           | COOPER ALLOY |
| 11. SCREW          | IRON         |